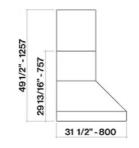

Lateral view

Photograph is for information purposes only. May not correspond to the selected version

Top view

311/2" - 800 11 1/16" 281

9 7/8"-0251