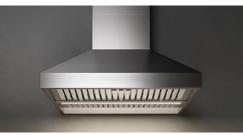

## EAN code 8034122362960

| Version                | FOPYR42W12OS / Wall 42" (106 cm) - 1200 CFM |                                                                                                                 |
|------------------------|---------------------------------------------|-----------------------------------------------------------------------------------------------------------------|
| Collection             | Outdoor                                     |                                                                                                                 |
| FEATURES AND PROPERTIE | ES                                          |                                                                                                                 |
| Materials/Finishes     | Scotch brite stainless steel (AISI 304)     |                                                                                                                 |
| Control                | Knob control                                | the second se |
| Ducting type           | Extracting/Filtering                        |                                                                                                                 |
| Chimney                | Optional Chimney                            | Photograph is for                                                                                               |
| Installation type      | Wall                                        |                                                                                                                 |
| Lighting               | LED Strip (3000K)                           |                                                                                                                 |
| Filters                | Professional Baffle Filters                 |                                                                                                                 |
| Ducting type           |                                             |                                                                                                                 |
| Dimensions             | 42 in                                       |                                                                                                                 |
| ELECTRICAL CONNECTION  | AND CONSUMPTION                             |                                                                                                                 |
| Maximum consumption    | 680 W                                       |                                                                                                                 |
| Voltage/Frequency      | 110-120V 60Hz                               |                                                                                                                 |
| BLOWER PERFORMANCE     |                                             |                                                                                                                 |
| Motor                  | 2x600 CFM                                   |                                                                                                                 |
| Minimum sound level    | 0 dB (A)re1pW I.E.C. 60704-2-13             |                                                                                                                 |
| Maximum sound level    | 0 dB (A)re1pW I.E.C. 60704-2-13             |                                                                                                                 |
| WEIGHTS AND DIMENSIONS | 5                                           |                                                                                                                 |
| Gross weight           | 118 lbs                                     |                                                                                                                 |
| Net weight             | 103 lbs                                     |                                                                                                                 |
| Volume                 | 31 ft                                       |                                                                                                                 |
| Packaging dimensions   | L 53 x H 36 x D29 in                        |                                                                                                                 |
|                        |                                             |                                                                                                                 |