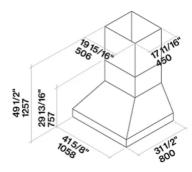

Lateral view

Photograph is for information purposes only. May not correspond to the selected version

Top view

311/2" - 800 11 1/16" 281

9 7/8"-0251