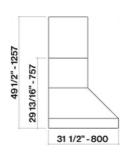

### **WEIGHTS AND DIMENSIONS**

 Gross weight
 124 lbs

 Net weight
 108 lbs

 Volume
 31 ft

Packaging dimensions L 53 x H 36 x D29 in

Photograph is for information purposes only. May not correspond to the selected version

Lateral view

Top view