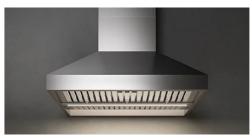

# falmec

PYRAMID OUTDOOR EAN code 8034122362984

Version FOPYR48W12OS / Wall 48" (120 cm) - 1200 CFM

**Collection** Outdoor

### **FEATURES AND PROPERTIES**

Materials/Finishes Scotch brite stainless steel (AISI 304)

Control Knob control

 Ducting type
 Extracting/Filtering

 Chimney
 Optional Chimney

Installation type Wall

LED Strip (3000K)

Filters Professional Baffle Filters

Ducting type

**Dimensions** 48 in

### **WEIGHTS AND DIMENSIONS**

 Gross weight
 124 lbs

 Net weight
 108 lbs

 Volume
 31 ft

Packaging dimensions L 53 x H 36 x D29 in

Photograph is for information purposes only. May not correspond to the selected version