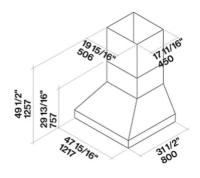

### **WEIGHTS AND DIMENSIONS**

 Gross weight
 124 lbs

 Net weight
 108 lbs

 Volume
 31 ft

Packaging dimensions L 53 x H 36 x D29 in

Photograph is for information purposes only. May not correspond to the selected version

Lateral view

Top view