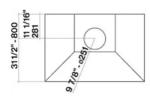

### **WEIGHTS AND DIMENSIONS**

 Gross weight
 124 lbs

 Net weight
 108 lbs

 Volume
 31 ft

Packaging dimensions L 53 x H 36 x D29 in

Photograph is for information purposes only. May not correspond to the selected version

Lateral view

Top view