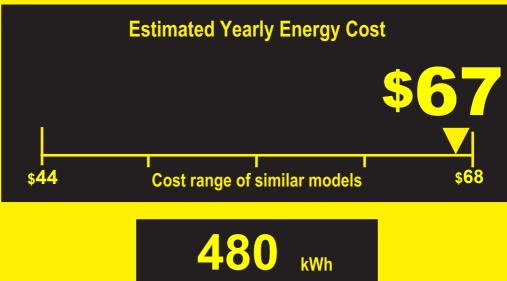

U.S. Government

Federal law prohibits removal of this label before consumer purchase.

Defrost Freezer

Upright Freezer

Automatic Defrost

FHIABA FP18FZC-RS2

Capacity: 8.22 Cubic Feet

**Compare ONLY to other labels with yellow numbers.** Labels with yellow numbers are based on the same test procedures.

## **Estimated Yearly Electricity Use**

- Your cost will depend on your utility rates and use.
- Cost range based only on upright freezer models of similar capacity with automatic defrost.
- Estimated energy cost based on a national average electricity cost of 14 cents per kWh.