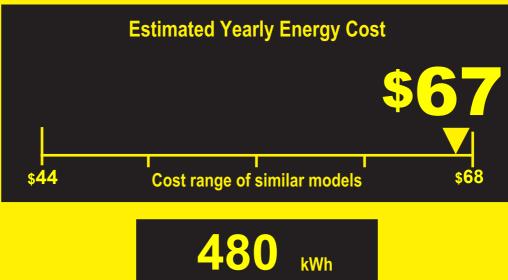

U.S. Government

Federal law prohibits removal of this label before consumer purchase.

Defrost Freezer

Upright Freezer

Automatic Defrost

FHIABA FP18FZC-LS2

Capacity: 8.22 Cubic Feet

**Compare ONLY to other labels with yellow numbers.** Labels with yellow numbers are based on the same test procedures.

## **Estimated Yearly Electricity Use**

- Your cost will depend on your utility rates and use.
- Cost range based only on upright freezer models of similar capacity with automatic defrost.
- Estimated energy cost based on a national average electricity cost of 14 cents per kWh.

ftc.gov/energy

| Canada                                                                                                                                                                                       |                                                                           |                                                     |
|----------------------------------------------------------------------------------------------------------------------------------------------------------------------------------------------|---------------------------------------------------------------------------|-----------------------------------------------------|
| ENERGUIDE                                                                                                                                                                                    |                                                                           |                                                     |
| Energy consumption / Consommation énergétique                                                                                                                                                |                                                                           |                                                     |
| 480 kWh<br>per year / par année<br>This model / Ce modèle                                                                                                                                    |                                                                           |                                                     |
| 404 kWh                                                                                                                                                                                      |                                                                           | 490 kWh                                             |
| Uses least ene<br>Consomme le<br>d'énergie                                                                                                                                                   | mains<br>Type 9I-BI                                                       | Uses most energy /<br>Consomme le plus<br>d'énergie |
| Similar models<br>compared                                                                                                                                                                   | <b>7.5 -9.4</b><br>volume in ft. <sup>s</sup> / volume en pi <sup>s</sup> | Modèles similaires<br>comparés                      |
| Model number                                                                                                                                                                                 | FP18FZC-LS2                                                               | Numéro du modèle                                    |
| Removal of this label before first retail purchase is an offence (S.C. 1992, c.36).<br>Enlever cette étiquette avant le premier achat au détail constitue une infraction (L.C. 1992, ch.36). |                                                                           |                                                     |
|                                                                                                                                                                                              |                                                                           |                                                     |