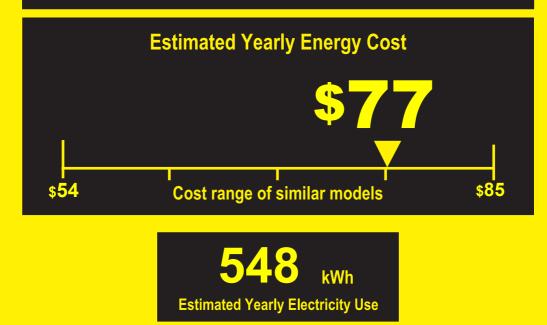

Compare ONLY to other labels with yellow numbers. Labels with yellow numbers are based on the same test procedures.

- Your cost will depend on your utility rates and use.
- Cost range based only on upright freezer models of similar capacity with automatic defrost.
- Estimated energy cost based on a national average electricity cost of 14 cents per kWh.