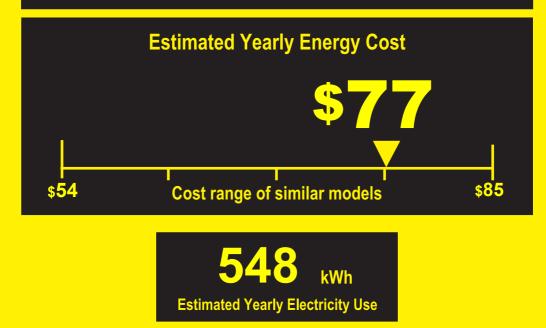

Compare ONLY to other labels with yellow numbers. Labels with yellow numbers are based on the same test procedures.

- Your cost will depend on your utility rates and use.
- Cost range based only on upright freezer models of similar capacity with automatic defrost.
- Estimated energy cost based on a national average electricity cost of 14 cents per kWh.

## 548 kWh per year / par année

This model / Ce modèle

435 kWh

Uses least energy / Consomme le mains d'énergie

Type 9I-BI 11.5 – 13.4

Similar models compared

volume in ft.3/ volume en pi3

Model number