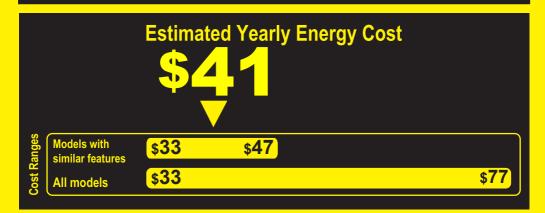

U.S. Government

Federal law prohibits removal of this label before consumer purchase.

Refrigerator • Automatic Defrost

FHIABA FP24RFC-LS2

Capacity: 13.03 Cubic Feet

**Compare ONLY to other labels with yellow numbers.** Labels with yellow numbers are based on the same test procedures.

- Your cost will depend on your utility rates and use.
- Both cost ranges based on models of similar size capacity.
- Models with similar features have automatic defrost and no freezer.
- Estimated energy cost based on a national average electricity cost of 14 cents per kWh.