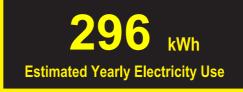

U.S. Government

Federal law prohibits removal of this label before consumer purchase.

Refrigerator • Automatic Defrost

FHIABA FP24RFC-LS2

Capacity: 13.03 Cubic Feet

**Compare ONLY to other labels with yellow numbers.** Labels with yellow numbers are based on the same test procedures.

## ftc.gov/energy

| <section-header><section-header><text><text><text><text><text><text><text></text></text></text></text></text></text></text></section-header></section-header>                                                                                                                                                                                                                                                                                                                                                                                                                                                  |                                           | Canada                                                                 |                                                         |
|----------------------------------------------------------------------------------------------------------------------------------------------------------------------------------------------------------------------------------------------------------------------------------------------------------------------------------------------------------------------------------------------------------------------------------------------------------------------------------------------------------------------------------------------------------------------------------------------------------------|-------------------------------------------|------------------------------------------------------------------------|---------------------------------------------------------|
| 2966Suppose2966Suppose2966Suppose2966Suppose2966Suppose2967Suppose2968Suppose2968Suppose2968Suppose2968Suppose2968Suppose2968Suppose2968Suppose2968Suppose2968Suppose2968Suppose2968Suppose2968Suppose2968Suppose2968Suppose2968Suppose2968Suppose2968Suppose2968Suppose2968Suppose2968Suppose2968Suppose2968Suppose2968Suppose2968Suppose2968Suppose2968Suppose2968Suppose2968Suppose2968Suppose2968Suppose2968Suppose2968Suppose2968Suppose2968Suppose2968Suppose2968Suppose2968Suppose2968Suppose2968Suppose2968Suppose2968Suppose2968Suppose2968Suppose2968Suppose2968Suppose2968Suppose2968Suppose2968Sup | EN                                        | ERGI                                                                   | JIDE                                                    |
| This model / Ce modèle   254 kWh 330 kWh   Uses least energy /<br>Consomme le mains<br>d'énergie Uses most energy /<br>Type 3A-Bi<br>12.5 – 14.4 Uses most energy /<br>Consomme le plus<br>d'énergie   Similar models<br>compared volume in ft. <sup>3</sup> / volume en pl <sup>3</sup> Modèles similaires<br>comparés   Model number FP24RFC-LS2 Numéro du modèle                                                                                                                                                                                                                                            | Energy cons                               | umption / Consomma                                                     | ation énergétique                                       |
| Uses least energy /<br>Consomme le mains<br>d'énergie Uses most energy /<br>Consomme le plus<br>d'énergie   Type 3A-Bl<br>12.5 – 14.4 Uses most energy /<br>Consomme le plus<br>d'énergie   Similar models<br>compared volume in ft.³ / volume en pi³ Modèles similaires<br>comparés   Model number FP24RFC-LS2 Numéro du modèle   Removal of this label before first retail purchase is an offence (S.C. 1992, c.36).                                                                                                                                                                                         |                                           |                                                                        | per year / par annee                                    |
| Uses least energy /<br>Consomme le mains<br>d'énergie Uses most energy /<br>Consomme le plus<br>d'énergie   Type 3A-Bl<br>12.5 – 14.4 Uses most energy /<br>Consomme le plus<br>d'énergie   Similar models<br>compared volume in ft.³ / volume en pi³ Modèles similaires<br>comparés   Model number FP24RFC-LS2 Numéro du modèle   Removal of this label before first retail purchase is an offence (S.C. 1992, c.36).                                                                                                                                                                                         | 254 kWh                                   |                                                                        | 330 kWh                                                 |
| comparedvolume in ft.³/ volume en pl³comparésModel numberFP24RFC-LS2Numéro du modèleRemoval of this label before first retail purchase is an offence (S.C. 1992, c.36).                                                                                                                                                                                                                                                                                                                                                                                                                                        | '<br>Uses least ene<br>Consomme le        | mains<br>Type 3A-Bl                                                    | Uses most energy /<br>Consomme le plus                  |
| Removal of this label before first retail purchase is an offence (S.C. 1992, c.36).                                                                                                                                                                                                                                                                                                                                                                                                                                                                                                                            |                                           | -                                                                      | Modèles similaires                                      |
|                                                                                                                                                                                                                                                                                                                                                                                                                                                                                                                                                                                                                |                                           | volume in ft.³/ volume en pi³                                          |                                                         |
|                                                                                                                                                                                                                                                                                                                                                                                                                                                                                                                                                                                                                | compared                                  |                                                                        | comparés                                                |
|                                                                                                                                                                                                                                                                                                                                                                                                                                                                                                                                                                                                                | compared<br>Model number<br>Removal of tr | <b>FP24RFC-LS2</b><br>is label before first retail purchase is an offe | comparés<br>Numéro du modèle<br>ence (S.C. 1992, c.36). |
|                                                                                                                                                                                                                                                                                                                                                                                                                                                                                                                                                                                                                | compared<br>Model number<br>Removal of tr | <b>FP24RFC-LS2</b><br>is label before first retail purchase is an offe | comparés<br>Numéro du modèle<br>ence (S.C. 1992, c.36). |
|                                                                                                                                                                                                                                                                                                                                                                                                                                                                                                                                                                                                                | compared<br>Model number<br>Removal of tr | <b>FP24RFC-LS2</b><br>is label before first retail purchase is an offe | comparés<br>Numéro du modèle<br>ence (S.C. 1992, c.36). |
|                                                                                                                                                                                                                                                                                                                                                                                                                                                                                                                                                                                                                | compared<br>Model number<br>Removal of tr | <b>FP24RFC-LS2</b><br>is label before first retail purchase is an offe | comparés<br>Numéro du modèle<br>ence (S.C. 1992, c.36). |