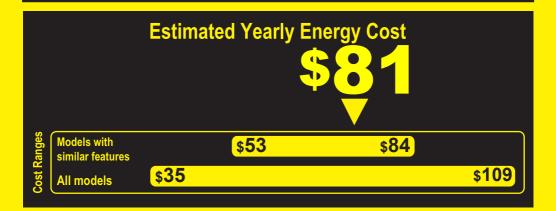

## Refrigerator-Freezer **FHIABA**

- Automatic Defrost
- Bottom-Mounted Freezer
- No Through-the-Door Ice

FP30BI-RS1

Capacity: 14.73 Cubic Feet

Compare ONLY to other labels with yellow numbers. Labels with yellow numbers are based on the same test procedures.

**Estimated Yearly Electricity Use** 

- Your cost will depend on your utility rates and use.
- Both cost ranges based on models of similar size capacity.
- Models with similar features have automatic defrost and no freezer.
- Estimated energy cost based on a national average electricity cost of 14 cents per kWh.