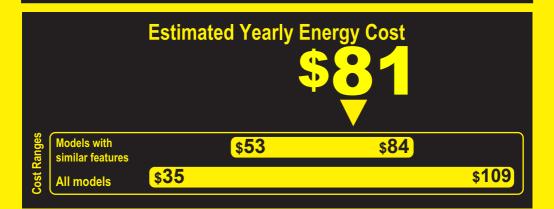

**Estimated Yearly Electricity Use** 

- Your cost will depend on your utility rates and use.
- Both cost ranges based on models of similar size capacity.
- Models with similar features have automatic defrost and no freezer.
- Estimated energy cost based on a national average electricity cost of 14 cents per kWh.

ftc.gov/energy