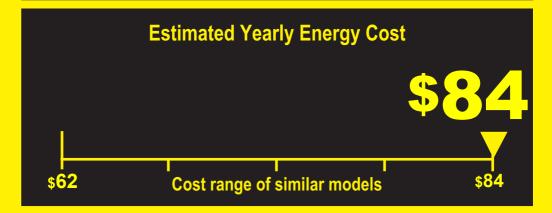

598 kWh
Estimated Yearly Electricity Use

- Your cost will depend on your utility rates and use.
- Cost range based only on upright freezer models of similar capacity with automatic defrost.
- Estimated energy cost based on a national average electricity cost of 14 cents per kWh.