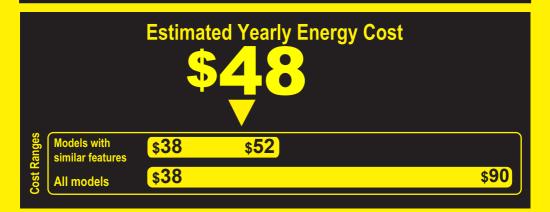

343 kWh
Estimated Yearly Electricity Use

- Your cost will depend on your utility rates and use.
- Both cost ranges based on models of similar size capacity.
- Models with similar features have automatic defrost and no freezer.
- Estimated energy cost based on a national average electricity cost of 14 cents per kWh.