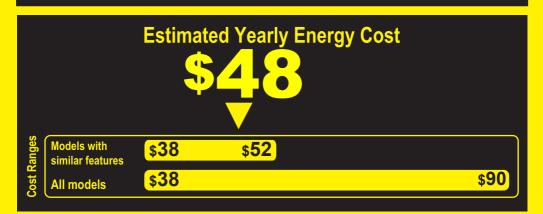

U.S. Government

Federal law prohibits removal of this label before consumer purchase.

G

Refrigerator • Automatic Defrost

FHIABA FP30RFC-LS2

Capacity: 17.44 Cubic Feet

**Compare ONLY to other labels with yellow numbers.** Labels with yellow numbers are based on the same test procedures.

- Your cost will depend on your utility rates and use.
- Both cost ranges based on models of similar size capacity.
- Models with similar features have automatic defrost and no freezer.
- Estimated energy cost based on a national average electricity cost of 14 cents per kWh.