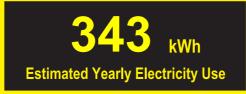

## ftc.gov/energy

| EN                                            | Canada<br>ERC                                                                                | JIDE                                                |
|-----------------------------------------------|----------------------------------------------------------------------------------------------|-----------------------------------------------------|
|                                               | umption / Consomma<br><b>343</b>                                                             |                                                     |
| 275 kWh                                       | This model / Ce mo                                                                           |                                                     |
| Uses least ener<br>Consomme le r<br>d'énergie |                                                                                              | Uses most energy /<br>Consomme le plus<br>d'énergie |
| Similar models<br>compared<br>Model number    | volume in ft. <sup>3</sup> / volume en pi <sup>3</sup><br>FP30RFC-LS2                        | Modèles similaires<br>comparés<br>Numéro du modèle  |
|                                               | s label before first retail purchase is an off<br>avant le premier achat au détail constitue |                                                     |