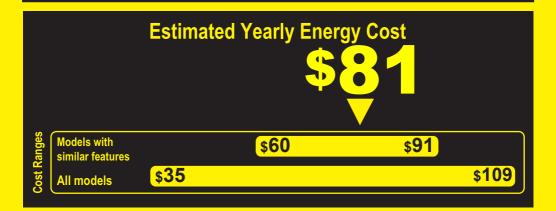

**Estimated Yearly Electricity Use** 

- Your cost will depend on your utility rates and use.
- Both cost ranges based on models of similar size capacity.
- Models with similar features have automatic defrost and no freezer.
- Estimated energy cost based on a national average electricity cost of 14 cents per kWh.