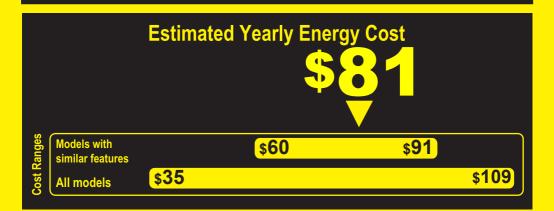

**Estimated Yearly Electricity Use** 

- Your cost will depend on your utility rates and use.
- Both cost ranges based on models of similar size capacity.
- Models with similar features have automatic defrost and no freezer.
- Estimated energy cost based on a national average electricity cost of 14 cents per kWh.