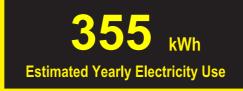

U.S. Government

Federal law prohibits removal of this label before consumer purchase.

Refrigerator • Automatic Defrost

FHIABA FP36RFC-LS2

GUIDE

Capacity: 21.54 Cubic Feet

Compare ONLY to other labels with yellow numbers. Labels with yellow numbers are based on the same test procedures.

- Your cost will depend on your utility rates and use.
- Both cost ranges based on models of similar size capacity.
- Models with similar features have automatic defrost and no freezer.
- Estimated energy cost based on a national average electricity cost of 14 cents per kWh.