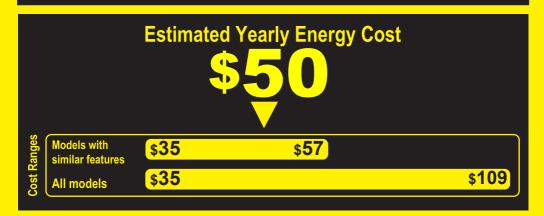

U.S. Government

Federal law prohibits removal of this label before consumer purchase.

Refrigerator • Automatic Defrost

FHIABA FP36RFC-LS2

GUIDE

Capacity: 21.54 Cubic Feet

Compare ONLY to other labels with yellow numbers. Labels with yellow numbers are based on the same test procedures.

- Your cost will depend on your utility rates and use.
- Both cost ranges based on models of similar size capacity.
- Models with similar features have automatic defrost and no freezer.
- Estimated energy cost based on a national average electricity cost of 14 cents per kWh.