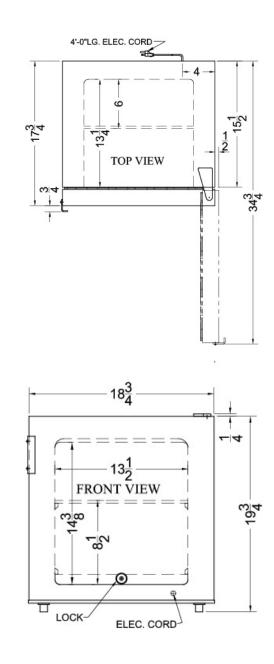

#### 20" x 18.75" x 17.75" (H x W x D)

Compact all-freezer for general purpose use, manual defrost with lock and stainless steel exterior

### **FS24LCSS Specifications:**

| Overview                             |                                    |
|--------------------------------------|------------------------------------|
| Nominal Height                       | 20.0" (51 cm)                      |
| Height of Cabinet                    | 19.75" (50 cm)                     |
| Height to Hinge Cap                  | 20.0" (51 cm)                      |
| Nominal Width                        | 19.0" (48 cm)                      |
| Width                                | 18.75" (48 cm)                     |
| Nominal Depth                        | 18.0" (46 cm)                      |
| Depth                                | 17.75" (45 cm)                     |
| Depth with Handle                    | 18.5" (47 cm)                      |
| Depth with door at 90°               | 34.75" (88 cm)                     |
| Capacity                             | 1.4 cu.ft. (40 L)                  |
| Defrost Type                         | Manua                              |
| Door                                 | Stainless Steel                    |
| Cabinet                              | Stainless Steel                    |
| US Electrical Safety                 | ETL                                |
| Canadian Electrical Safety           | ETL-C                              |
| Amps                                 | 1.0                                |
| Voltage/Frequency                    | 115 V AC/60 Hz                     |
| Weight                               | 41.0 lbs. (19 kg)                  |
| Parts & Labor Warranty               | 1 Year                             |
| Compressor Warranty                  | 5 Years                            |
| UPC                                  | 761101049090                       |
| Freezer                              |                                    |
| Door Swing                           | RHD                                |
| Reversible                           | Yes                                |
| Interior Height                      | 14.38" (37 cm)                     |
| Interior Width                       | 13.5" (34 cm)                      |
| Interior Depth                       | 13.25" (34 cm)                     |
| Shelf Type                           | Wire                               |
| Shelf Qty                            | 1                                  |
| Thermostat Type                      | Dia                                |
| Refrigerant Type                     | R600a                              |
| Refrigerant Amount                   | 0.8 oz.                            |
| High Side PSI                        | 110.0                              |
| Low Side PSI                         | 70.0                               |
|                                      | 0                                  |
| Level Legs                           | 2                                  |
| Level Legs<br>Compressor Step Height |                                    |
| 5                                    | 2<br>8.5" (22 cm)<br>13.5" (34 cm) |