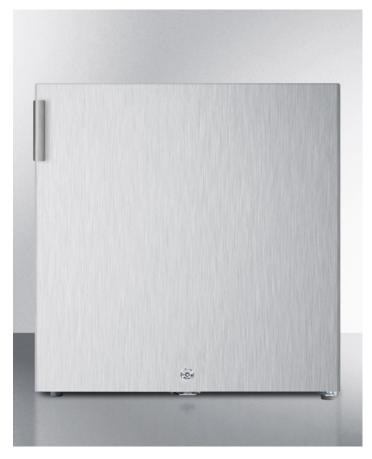

#### 20" x 18.75" x 17.75" (H x W x D)

Compact all-freezer for general purpose use, manual defrost with lock and stainless steel exterior

#### **Highlights:**

Compact "cube" size is ideal for use on top of counters

Stainless steel wrapped exterior

Factory installed lock provides security you can count on

| Compact size                     | Convenient "cube" shape is ideal for use on top of counters                            |
|----------------------------------|----------------------------------------------------------------------------------------|
| Stainless steel wrapped exterior | Door and cabinet are fully wrapped in 304 grade stainless steel for lasting durability |
| Factory installed lock           | Keyed lock for a secure interior                                                       |
| Manual defrost                   | Static cooling system                                                                  |
| One-piece interior liner         | Seamless interior for easier cleanup                                                   |
| Removable shelf                  | Includes one wire shelf for easier storage                                             |
| Reversible door                  | User reversible door swing for added flexibility                                       |
| Adjustable thermostat            | Dial thermostat for easy temperature management                                        |
| Flat door liner                  | Designed to comply with CDC guidelines                                                 |