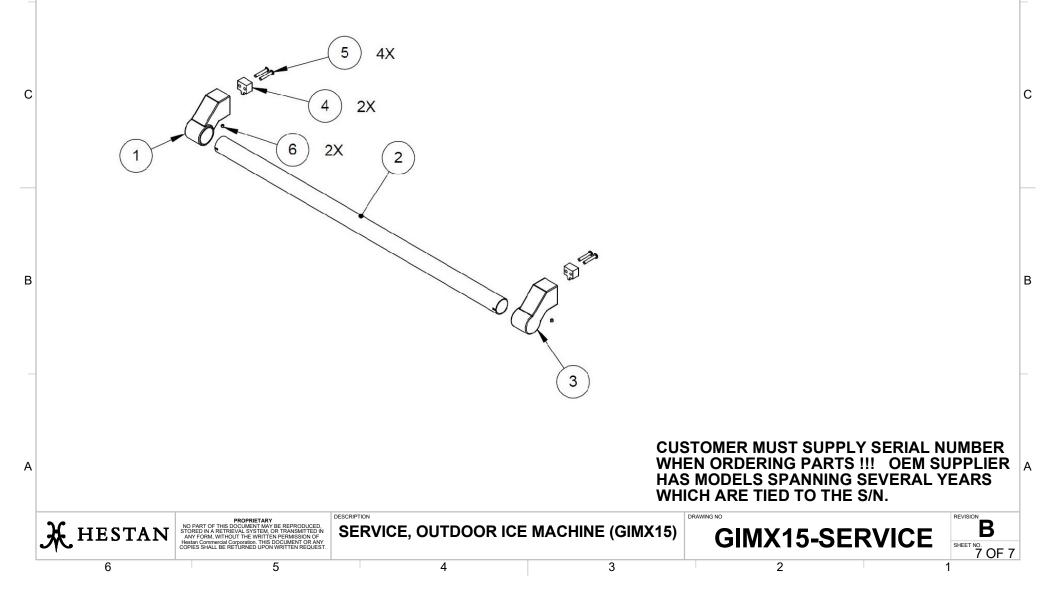

| 6           |                                            | 5 | 4 |        |               | 3                             | 2                                               |              | 1   |  |  |
|-------------|--------------------------------------------|---|---|--------|---------------|-------------------------------|-------------------------------------------------|--------------|-----|--|--|
|             |                                            |   |   |        | HESTAN        | QTY.<br>REQ'D                 | DESCRIPTION                                     |              |     |  |  |
|             |                                            |   |   | #      | P/N<br>020656 |                               | ENDCAP, HANDLE, LH, INDOOR REFRIGERATOR (UPPER) |              |     |  |  |
|             |                                            |   |   |        | 010181        |                               | HANDLE, DOOR, HOSHIZAKI                         |              |     |  |  |
| SECTION F   | SECTION F - DOOR HANDLE<br>GIML15 / GIMR15 |   |   | 3      | 020657        | 1                             | ENDCAP, HANDLE, RH, INDOOR REFRIGERATOR (LOWER) |              |     |  |  |
| GIMI 15 / G |                                            |   |   | 4      | 022094        | 2                             | CLEAT, HANDLE ATTACHMENT, INDOO                 | R REFRIGERAT | FOR |  |  |
| GINL 157 G  |                                            |   | 5 | 022460 | 4             | SHCS, M5-0.8 X 30, BTN HD, SS |                                                 |              |     |  |  |
|             |                                            |   |   | 6      | 020658        | 2                             | SETSCREW, M5-0.8 X 5mm LONG, CUP PT., SS        |              |     |  |  |
|             |                                            |   |   |        |               |                               |                                                 |              |     |  |  |