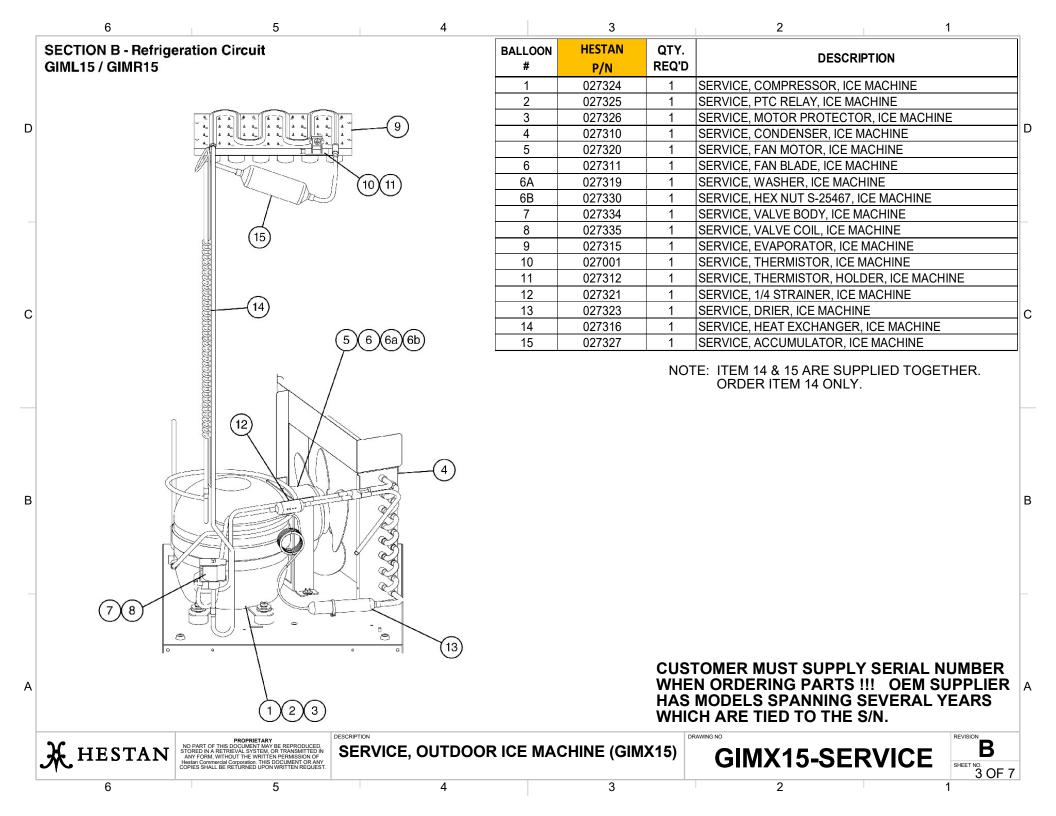

## Outdoor Ice Machine GIML15/GIMR15 Parts List

Hestan Commercial Corporation 3375 E. La Palma Ave. Anaheim, CA 92806 (888) 905-7463 RETAIN THIS FOR FUTURE REFERENCE

| 6                | 5                                                                                                                                                                                                                                                | 4               |           | 3                | }     | 2 1                                                                                                             |
|------------------|--------------------------------------------------------------------------------------------------------------------------------------------------------------------------------------------------------------------------------------------------|-----------------|-----------|------------------|-------|-----------------------------------------------------------------------------------------------------------------|
| ECTION C - Water | Circuit                                                                                                                                                                                                                                          |                 | BALLOON   | HESTAN           | QTY.  | DESCRIPTION                                                                                                     |
| IML15 / GIMR15   |                                                                                                                                                                                                                                                  |                 | #         | P/N              | REQ'D |                                                                                                                 |
|                  |                                                                                                                                                                                                                                                  |                 | 1         | 027002           | 1     | SERVICE, WATER PUMP, ICE MACHINE                                                                                |
|                  |                                                                                                                                                                                                                                                  |                 | 1         | 027346           | 1     | SERVICE, KIT, WATER PUMP, ICE MACHINE (S/N GxxxxxM and earlier)                                                 |
|                  |                                                                                                                                                                                                                                                  |                 | 2         | 027003           | 1     | SERVICE, WATER VALVE, ICE MACHINE                                                                               |
|                  |                                                                                                                                                                                                                                                  |                 | 3         | 027317           | 1     | SERVICE, RUBBER GASKET, ICE MACHINE                                                                             |
|                  | C F                                                                                                                                                                                                                                              | a a a a         | 4         | 027333           | 1     | SERVICE, FITTING C, ICE MACHINE                                                                                 |
|                  | (7)                                                                                                                                                                                                                                              | 1 to the second | 5         | 027343           | 1     | SERVICE, TUBE, WATER VALVE, ICE MACHINE                                                                         |
|                  | <b>1</b> L                                                                                                                                                                                                                                       | 1116            | 6         | 027339           | 6     |                                                                                                                 |
|                  | Carrie                                                                                                                                                                                                                                           | ALL PO          | 7         | 027313           | 1     |                                                                                                                 |
|                  | A MUSICIA                                                                                                                                                                                                                                        |                 | 8         | 027309           | 1     |                                                                                                                 |
|                  |                                                                                                                                                                                                                                                  | A.C.            | 9         | 027341           | 2     |                                                                                                                 |
|                  | $O(3) \implies$                                                                                                                                                                                                                                  |                 | 10        | 027332           | 1     |                                                                                                                 |
|                  | 44                                                                                                                                                                                                                                               | (2)             | 11        | 027308           | 1     |                                                                                                                 |
|                  | 1105-                                                                                                                                                                                                                                            |                 | 12        | 027342           | 1     |                                                                                                                 |
|                  |                                                                                                                                                                                                                                                  | 5               | 13        | 027340           | 1     |                                                                                                                 |
| ~                |                                                                                                                                                                                                                                                  | $\sim$          | 14        | 027314           | 1     | SERVICE, DISCHARGE TUBE, ICE MACHINE                                                                            |
| (9               |                                                                                                                                                                                                                                                  |                 | 15        | 027307           | 1     |                                                                                                                 |
|                  |                                                                                                                                                                                                                                                  |                 | 16<br>17  | 027338<br>027345 | 1     | SERVICE, DRAIN TUBE, ICE MACHINE<br>SERVICE, DRAIN PIPE, ICE MACHINE                                            |
|                  |                                                                                                                                                                                                                                                  | (14)            | 17        | 027345           | 1     | SERVICE, DRAIN PIPE, ICE MACHINE                                                                                |
|                  | 8                                                                                                                                                                                                                                                |                 | 10        | 027329           | 1     | SERVICE, ELBOW HOSE, ICE MACHINE                                                                                |
|                  |                                                                                                                                                                                                                                                  | 15              |           |                  |       |                                                                                                                 |
|                  | Land Land                                                                                                                                                                                                                                        | 17              |           |                  | V     | CUSTOMER MUST SUPPLY SERIAL NUMBER<br>VHEN ORDERING PARTS !!! OEM SUPPLIER<br>IAS MODELS SPANNING SEVERAL YEARS |
|                  | (19)                                                                                                                                                                                                                                             | DESCRIPTION     |           |                  | V     | VHICH ARE TIED TO THE S/N.                                                                                      |
| <b>k</b> hestan  | NO PART OF THIS DOCUMENT WE REPRODUCED.<br>STORED IN A RETREVAL SYSTEM OR TRANSMITTED IN<br>ANY FORM. WITHOUT THE WRITTEN PERMISSION OF<br>Hestan Commercial Corporation. THIS DOCUMENT OR ANY<br>COPIES SHALL BE RETURNED UPON WRITTEN REQUEST. |                 | OOR ICE M | ACHINE (         |       | DRAWING NO REVISION                                                                                             |