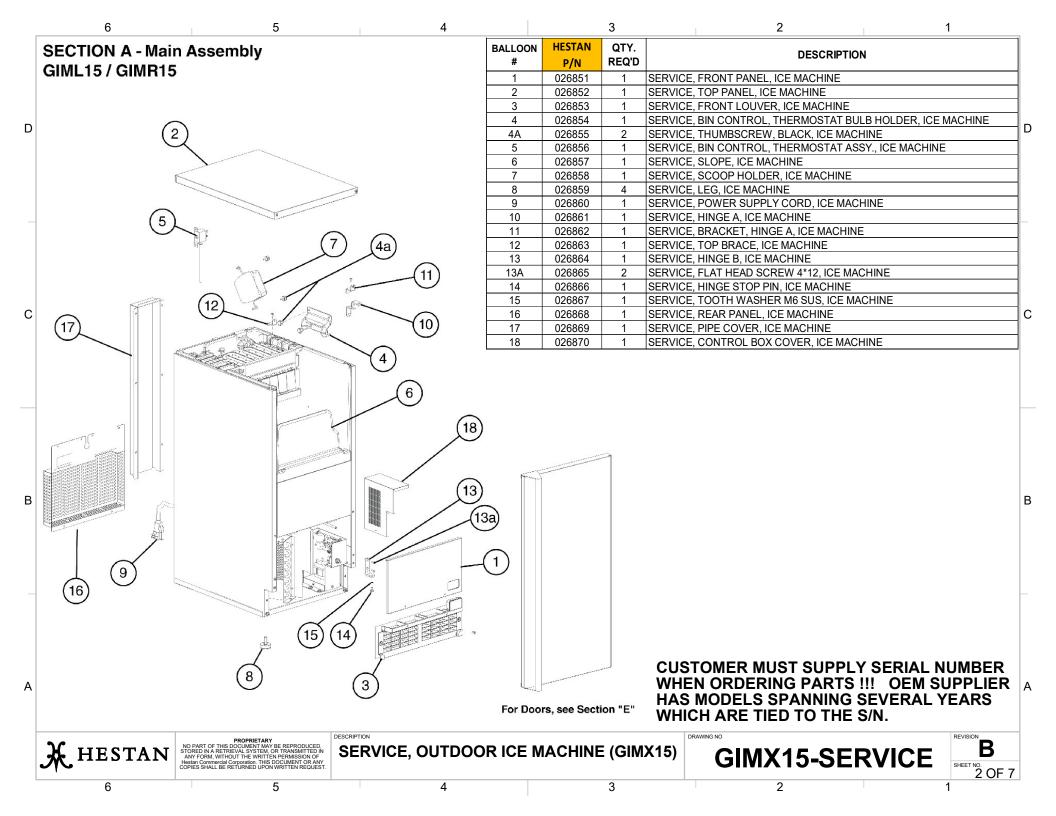

## Outdoor Ice Machine GIML15/GIMR15 Parts List

Hestan Commercial Corporation 3375 E. La Palma Ave. Anaheim, CA 92806 (888) 905-7463 RETAIN THIS FOR FUTURE REFERENCE

| 6                | 5                                                                                                                                                                                                                                                | 4               |           | 3                | }     | 2 1                                                                                                             |
|------------------|--------------------------------------------------------------------------------------------------------------------------------------------------------------------------------------------------------------------------------------------------|-----------------|-----------|------------------|-------|-----------------------------------------------------------------------------------------------------------------|
| ECTION C - Water | Circuit                                                                                                                                                                                                                                          |                 | BALLOON   | HESTAN           | QTY.  | DESCRIPTION                                                                                                     |
| IML15 / GIMR15   |                                                                                                                                                                                                                                                  |                 | #         | P/N              | REQ'D |                                                                                                                 |
|                  |                                                                                                                                                                                                                                                  |                 | 1         | 027002           | 1     | SERVICE, WATER PUMP, ICE MACHINE                                                                                |
|                  |                                                                                                                                                                                                                                                  |                 | 1         | 027346           | 1     | SERVICE, KIT, WATER PUMP, ICE MACHINE (S/N GxxxxxM and earlier)                                                 |
|                  |                                                                                                                                                                                                                                                  |                 | 2         | 027003           | 1     | SERVICE, WATER VALVE, ICE MACHINE                                                                               |
|                  |                                                                                                                                                                                                                                                  |                 | 3         | 027317           | 1     | SERVICE, RUBBER GASKET, ICE MACHINE                                                                             |
|                  | C F                                                                                                                                                                                                                                              | a a a a         | 4         | 027333           | 1     | SERVICE, FITTING C, ICE MACHINE                                                                                 |
|                  | (7)                                                                                                                                                                                                                                              | 1 to the second | 5         | 027343           | 1     | SERVICE, TUBE, WATER VALVE, ICE MACHINE                                                                         |
|                  | <b>1</b> L                                                                                                                                                                                                                                       | 1116            | 6         | 027339           | 6     |                                                                                                                 |
|                  | Carrie                                                                                                                                                                                                                                           | ALL PO          | 7         | 027313           | 1     |                                                                                                                 |
|                  | A MUSICIA                                                                                                                                                                                                                                        |                 | 8         | 027309           | 1     |                                                                                                                 |
|                  |                                                                                                                                                                                                                                                  | A.C.            | 9         | 027341           | 2     |                                                                                                                 |
|                  | $O(3) \implies$                                                                                                                                                                                                                                  |                 | 10        | 027332           | 1     |                                                                                                                 |
|                  | 44                                                                                                                                                                                                                                               | (2)             | 11        | 027308           | 1     |                                                                                                                 |
|                  | 1105-                                                                                                                                                                                                                                            |                 | 12        | 027342           | 1     |                                                                                                                 |
|                  |                                                                                                                                                                                                                                                  | 5               | 13        | 027340           | 1     |                                                                                                                 |
| ~                |                                                                                                                                                                                                                                                  | $\sim$          | 14        | 027314           | 1     | SERVICE, DISCHARGE TUBE, ICE MACHINE                                                                            |
| (9               |                                                                                                                                                                                                                                                  |                 | 15        | 027307           | 1     |                                                                                                                 |
|                  |                                                                                                                                                                                                                                                  |                 | 16<br>17  | 027338<br>027345 | 1     | SERVICE, DRAIN TUBE, ICE MACHINE<br>SERVICE, DRAIN PIPE, ICE MACHINE                                            |
|                  |                                                                                                                                                                                                                                                  | (14)            | 17        | 027345           | 1     | SERVICE, DRAIN PIPE, ICE MACHINE                                                                                |
|                  | 8                                                                                                                                                                                                                                                |                 | 10        | 027329           | 1     | SERVICE, ELBOW HOSE, ICE MACHINE                                                                                |
|                  |                                                                                                                                                                                                                                                  | 15              |           |                  |       |                                                                                                                 |
|                  | Land Land                                                                                                                                                                                                                                        | 17              |           |                  | V     | CUSTOMER MUST SUPPLY SERIAL NUMBER<br>VHEN ORDERING PARTS !!! OEM SUPPLIER<br>IAS MODELS SPANNING SEVERAL YEARS |
|                  | (19)                                                                                                                                                                                                                                             | DESCRIPTION     |           |                  | V     | VHICH ARE TIED TO THE S/N.                                                                                      |
| <b>k</b> hestan  | NO PART OF THIS DOCUMENT WE REPRODUCED.<br>STORED IN A RETREVAL SYSTEM OR TRANSMITTED IN<br>ANY FORM. WITHOUT THE WRITTEN PERMISSION OF<br>Hestan Commercial Corporation. THIS DOCUMENT OR ANY<br>COPIES SHALL BE RETURNED UPON WRITTEN REQUEST. |                 | OOR ICE M | ACHINE (         |       | DRAWING NO REVISION                                                                                             |