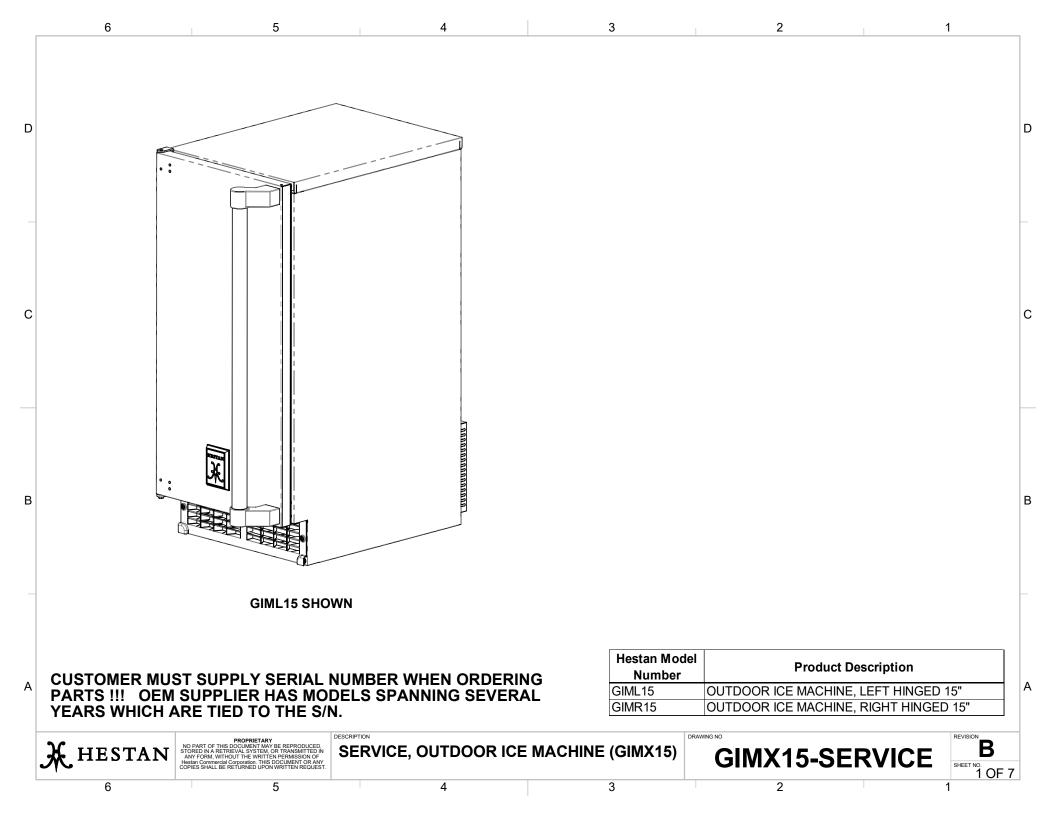

## Outdoor Ice Machine GIML15/GIMR15 Parts List

Hestan Commercial Corporation 3375 E. La Palma Ave. Anaheim, CA 92806 (888) 905-7463 RETAIN THIS FOR FUTURE REFERENCE

| 6                | 5                                                                                                                                                                                                                                                | 4               |           | 3                | }     | 2 1                                                                                                             |
|------------------|--------------------------------------------------------------------------------------------------------------------------------------------------------------------------------------------------------------------------------------------------|-----------------|-----------|------------------|-------|-----------------------------------------------------------------------------------------------------------------|
| ECTION C - Water | Circuit                                                                                                                                                                                                                                          |                 | BALLOON   | HESTAN           | QTY.  | DESCRIPTION                                                                                                     |
| IML15 / GIMR15   |                                                                                                                                                                                                                                                  |                 | #         | P/N              | REQ'D |                                                                                                                 |
|                  |                                                                                                                                                                                                                                                  |                 | 1         | 027002           | 1     | SERVICE, WATER PUMP, ICE MACHINE                                                                                |
|                  |                                                                                                                                                                                                                                                  |                 | 1         | 027346           | 1     | SERVICE, KIT, WATER PUMP, ICE MACHINE (S/N GxxxxxM and earlier)                                                 |
|                  |                                                                                                                                                                                                                                                  |                 | 2         | 027003           | 1     | SERVICE, WATER VALVE, ICE MACHINE                                                                               |
|                  |                                                                                                                                                                                                                                                  |                 | 3         | 027317           | 1     | SERVICE, RUBBER GASKET, ICE MACHINE                                                                             |
|                  | C F                                                                                                                                                                                                                                              | a a a a         | 4         | 027333           | 1     | SERVICE, FITTING C, ICE MACHINE                                                                                 |
|                  | (7)                                                                                                                                                                                                                                              | 1 to the second | 5         | 027343           | 1     | SERVICE, TUBE, WATER VALVE, ICE MACHINE                                                                         |
|                  | <b>1</b> L                                                                                                                                                                                                                                       | 1116            | 6         | 027339           | 6     |                                                                                                                 |
|                  | Carrie                                                                                                                                                                                                                                           | ALL PO          | 7         | 027313           | 1     |                                                                                                                 |
|                  | A MUSICIA                                                                                                                                                                                                                                        |                 | 8         | 027309           | 1     |                                                                                                                 |
|                  |                                                                                                                                                                                                                                                  | A.C.            | 9         | 027341           | 2     |                                                                                                                 |
|                  | $O(3) \implies$                                                                                                                                                                                                                                  |                 | 10        | 027332           | 1     |                                                                                                                 |
|                  | 44                                                                                                                                                                                                                                               | (2)             | 11        | 027308           | 1     |                                                                                                                 |
|                  | 1105-                                                                                                                                                                                                                                            |                 | 12        | 027342           | 1     |                                                                                                                 |
|                  |                                                                                                                                                                                                                                                  | 5               | 13        | 027340           | 1     |                                                                                                                 |
| ~                |                                                                                                                                                                                                                                                  | $\sim$          | 14        | 027314           | 1     | SERVICE, DISCHARGE TUBE, ICE MACHINE                                                                            |
| (9               |                                                                                                                                                                                                                                                  |                 | 15        | 027307           | 1     |                                                                                                                 |
|                  |                                                                                                                                                                                                                                                  |                 | 16<br>17  | 027338<br>027345 | 1     | SERVICE, DRAIN TUBE, ICE MACHINE<br>SERVICE, DRAIN PIPE, ICE MACHINE                                            |
|                  |                                                                                                                                                                                                                                                  | (14)            | 17        | 027345           | 1     | SERVICE, DRAIN PIPE, ICE MACHINE                                                                                |
|                  | 8                                                                                                                                                                                                                                                |                 | 10        | 027329           | 1     | SERVICE, ELBOW HOSE, ICE MACHINE                                                                                |
|                  |                                                                                                                                                                                                                                                  | 15              |           |                  |       |                                                                                                                 |
|                  | Land Land                                                                                                                                                                                                                                        | 17              |           |                  | V     | CUSTOMER MUST SUPPLY SERIAL NUMBER<br>VHEN ORDERING PARTS !!! OEM SUPPLIER<br>IAS MODELS SPANNING SEVERAL YEARS |
|                  | (19)                                                                                                                                                                                                                                             | DESCRIPTION     |           |                  | V     | VHICH ARE TIED TO THE S/N.                                                                                      |
| <b>k</b> hestan  | NO PART OF THIS DOCUMENT WE REPRODUCED.<br>STORED IN A RETREVAL SYSTEM OR TRANSMITTED IN<br>ANY FORM. WITHOUT THE WRITTEN PERMISSION OF<br>Hestan Commercial Corporation. THIS DOCUMENT OR ANY<br>COPIES SHALL BE RETURNED UPON WRITTEN REQUEST. |                 | OOR ICE M | ACHINE (         |       | DRAWING NO REVISION                                                                                             |