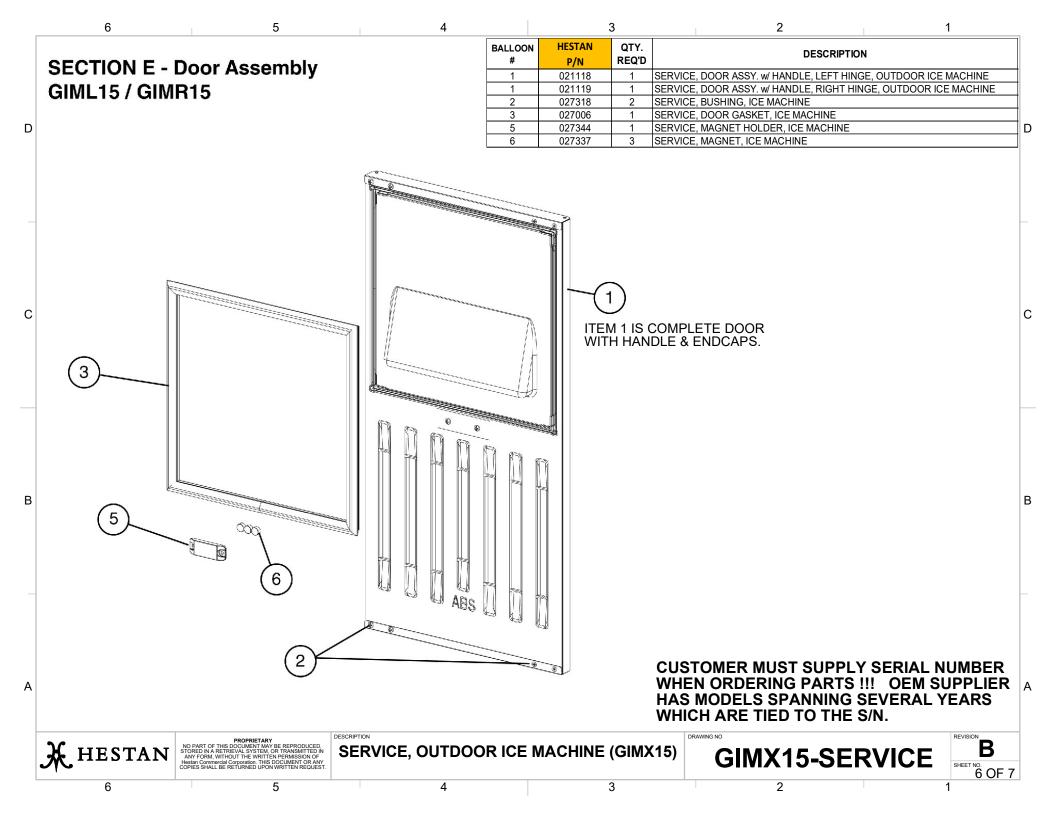

## Outdoor Ice Machine GIML15/GIMR15 Parts List

Hestan Commercial Corporation 3375 E. La Palma Ave. Anaheim, CA 92806 (888) 905-7463 RETAIN THIS FOR FUTURE REFERENCE

| 6                | 5                                                                                                                                                                                                                                                | 4               |           | 3                | }     | 2 1                                                                                                             |
|------------------|--------------------------------------------------------------------------------------------------------------------------------------------------------------------------------------------------------------------------------------------------|-----------------|-----------|------------------|-------|-----------------------------------------------------------------------------------------------------------------|
| ECTION C - Water | Circuit                                                                                                                                                                                                                                          |                 | BALLOON   | HESTAN           | QTY.  | DESCRIPTION                                                                                                     |
| IML15 / GIMR15   |                                                                                                                                                                                                                                                  |                 | #         | P/N              | REQ'D |                                                                                                                 |
|                  |                                                                                                                                                                                                                                                  |                 | 1         | 027002           | 1     | SERVICE, WATER PUMP, ICE MACHINE                                                                                |
|                  |                                                                                                                                                                                                                                                  |                 | 1         | 027346           | 1     | SERVICE, KIT, WATER PUMP, ICE MACHINE (S/N GxxxxxM and earlier)                                                 |
|                  |                                                                                                                                                                                                                                                  |                 | 2         | 027003           | 1     | SERVICE, WATER VALVE, ICE MACHINE                                                                               |
|                  |                                                                                                                                                                                                                                                  |                 | 3         | 027317           | 1     | SERVICE, RUBBER GASKET, ICE MACHINE                                                                             |
|                  | C F                                                                                                                                                                                                                                              | a a a a         | 4         | 027333           | 1     | SERVICE, FITTING C, ICE MACHINE                                                                                 |
|                  | (7)                                                                                                                                                                                                                                              | 1 to the second | 5         | 027343           | 1     | SERVICE, TUBE, WATER VALVE, ICE MACHINE                                                                         |
|                  | <b>1</b> L                                                                                                                                                                                                                                       | 1116            | 6         | 027339           | 6     |                                                                                                                 |
|                  | Carrie                                                                                                                                                                                                                                           | ALL PO          | 7         | 027313           | 1     |                                                                                                                 |
|                  | A MUSICIA                                                                                                                                                                                                                                        |                 | 8         | 027309           | 1     |                                                                                                                 |
|                  |                                                                                                                                                                                                                                                  | A.C.            | 9         | 027341           | 2     |                                                                                                                 |
|                  | $O(3) \implies$                                                                                                                                                                                                                                  |                 | 10        | 027332           | 1     |                                                                                                                 |
|                  | 44                                                                                                                                                                                                                                               | (2)             | 11        | 027308           | 1     |                                                                                                                 |
|                  | 1105-                                                                                                                                                                                                                                            |                 | 12        | 027342           | 1     |                                                                                                                 |
|                  |                                                                                                                                                                                                                                                  | 5               | 13        | 027340           | 1     |                                                                                                                 |
| ~                |                                                                                                                                                                                                                                                  | $\sim$          | 14        | 027314           | 1     | SERVICE, DISCHARGE TUBE, ICE MACHINE                                                                            |
| (9               |                                                                                                                                                                                                                                                  |                 | 15        | 027307           | 1     |                                                                                                                 |
|                  |                                                                                                                                                                                                                                                  |                 | 16<br>17  | 027338<br>027345 | 1     | SERVICE, DRAIN TUBE, ICE MACHINE<br>SERVICE, DRAIN PIPE, ICE MACHINE                                            |
|                  |                                                                                                                                                                                                                                                  | (14)            | 17        | 027345           | 1     | SERVICE, DRAIN PIPE, ICE MACHINE                                                                                |
|                  | 8                                                                                                                                                                                                                                                |                 | 10        | 027329           | 1     | SERVICE, ELBOW HOSE, ICE MACHINE                                                                                |
|                  |                                                                                                                                                                                                                                                  | 15              |           |                  |       |                                                                                                                 |
|                  | Land Land                                                                                                                                                                                                                                        | 17              |           |                  | V     | CUSTOMER MUST SUPPLY SERIAL NUMBER<br>VHEN ORDERING PARTS !!! OEM SUPPLIER<br>IAS MODELS SPANNING SEVERAL YEARS |
|                  | (19)                                                                                                                                                                                                                                             | DESCRIPTION     |           |                  | V     | VHICH ARE TIED TO THE S/N.                                                                                      |
| <b>k</b> hestan  | NO PART OF THIS DOCUMENT WE REPRODUCED.<br>STORED IN A RETREVAL SYSTEM OR TRANSMITTED IN<br>ANY FORM. WITHOUT THE WRITTEN PERMISSION OF<br>Hestan Commercial Corporation. THIS DOCUMENT OR ANY<br>COPIES SHALL BE RETURNED UPON WRITTEN REQUEST. |                 | OOR ICE M | ACHINE (         |       | DRAWING NO REVISION                                                                                             |