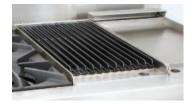

#### POWFR WOK

The Capital Power Wok burner delivers an impressive 25,000 BTUs for high heat cooking with the option of a sealed or open design tailored to your preference. This dedicated wok station features a durable, cast-iron porcelain-coated grate that supports nearly any wok size, making your wok cooking fast, easy, and full of flavor.

**POWER WOK** 

Fabricated cast iron porcelain coated, two-piece wok grate, accommodates a variety of wok sizes and stockpots.