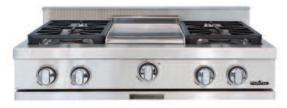

# **36"** SEALED BRASS BURNER RANGETOP

MAKE ROOM FOR MORE.

The Capital Chef's Collection 36" rangetop expands your culinary options. Customize the layout by replacing two of the six burners with a 12" Thermo-Griddle™ or BBQ grill, or replacing four burners with a 24" Power Wok.

### 36" SEALED BRASS BURNER RANGETOP FEATURES

- Up to six Accu-Heat<sup>™</sup> sealed brass burners rated at 19,000 BTUs each, creates powerfully consistent heat
- · All burners turn down to a true simmer
- · Porcelain-coated cast iron grates
- · Optional wok available
- Griddle and BBQ grills come with stainless steel covers

# 36" SEALED BRASS BURNER RANGETOP

MAKE ROOM FOR MORE.