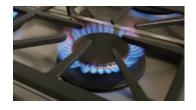

### 36" SEALED BRASS BURNER RANGETOP FEATURES

- Up to six Accu-Heat<sup>™</sup> sealed brass burners rated at 19,000 BTUs each, creates powerfully consistent heat
- · All burners turn down to a true simmer
- · Porcelain-coated cast iron grates
- · Optional wok available
- Griddle and BBQ grills come with stainless steel covers

### RANGETOP FEATURES

SEALED BRASS BURNER
All new sealed brass burner.

BBQ GRILL
Capital's indoor commercial quality grill system.

THFRMO-GRIDDI F™

Improve your indoor cooking experience and make outstanding meals on the Capital stainless steel Thermo-Griddle™.