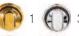

#### FINISH OPTIONS

The Capital Sealed Brass Burner Rangetop is available in a timeless stainless steel only with four modern knob finish options to choose from.

- 1. Brass Polished
- 2. Chrome Polished
- 3. Brass Satin
- 4. Chrome Satin