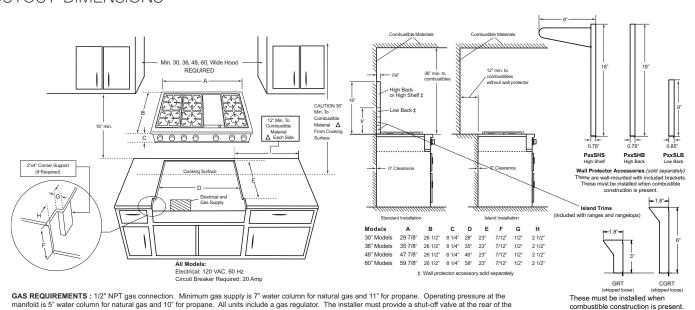

#### CUTOUT DIMENSIONS

appliance with easy access to shut off the gas for service.

High-altitude kits and gas conversion kits are available through the Capital parts department