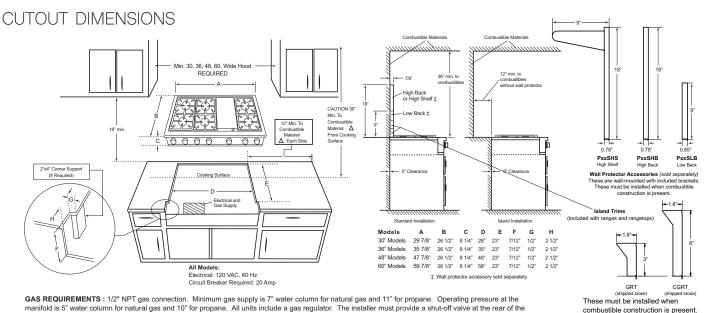

High-altitude kits and gas conversion kits are available through the Capital parts department.