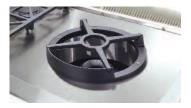

#### POWER WOK

The Capital Power Wok burner delivers an impressive 25,000 BTUs for high heat cooking with the option of a sealed or open design tailored to your preference. This dedicated wok station features a durable, cast-iron porcelain-coated grate that supports nearly any wok size, making your wok cooking fast, easy, and full of flavor.

**POWER WOK** 

Fabricated cast iron porcelain coated, two-piece wok grate, accommodates a variety of wok sizes and stockpots.