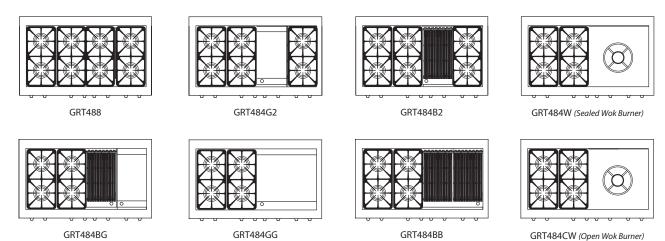

#### SEALED BURNER RANGE CONFIGURATIONS

Capital Cooking offers customized placements of your burners, griddle, BBQ grill, or power wok. Ask your Capital dealer for details.