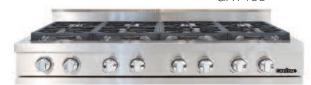

# **48"** SEALED BRASS BURNER RANGETOP

MORE SPACE? MORE POSSIBILITIES.

The Capital Chef's Collection 48" rangetop expands your culinary options. Customize the layout by replacing two of the six burners with a 12" Thermo-Griddle<sup>TM</sup>, or BBQ grill, or replacing four burners with a 24" Power Wok.

## 48" SEALED BRASS BURNER RANGETOP FEATURES

- Up to eight Accu-Heat<sup>™</sup> sealed brass burners rated at 19,000 BTUs each, creates powerfully consistent heat
- · All burners turn down to a true simmer
- · Porcelain-coated cast iron grates
- · Optional wok available
- · Griddle and BBQ grills come with stainless steel covers

GRT488