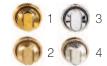

#### FINISH OPTIONS

The Capital Sealed Brass Burner Rangetop is available in a timeless stainless steel only with four modern knob finish options to choose from.

- 1. Brass Polished
- 2. Chrome Polished
- 3. Brass Satin
- 4. Chrome Satin