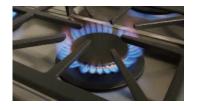

## 48" SEALED BRASS BURNER RANGETOP FEATURES

- Up to eight Accu-Heat<sup>™</sup> sealed brass burners rated at 19,000 BTUs each, creates powerfully consistent heat
- · All burners turn down to a true simmer
- · Porcelain-coated cast iron grates
- · Optional wok available
- · Griddle and BBQ grills come with stainless steel covers

### RANGETOP FEATURES

SEALED BRASS BURNER

All new sealed brass burner...

BBQ GRILL Capital's indoor commercial quality grill system.

THERMO-GRIDDI F™

Improve your indoor cooking experience and make outstanding meals on the Capital stainless steel Thermo-Griddle™.