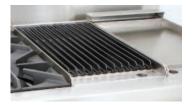

#### POWER WOK

The Capital Power Wok burner delivers an impressive 25,000 BTUs for high heat cooking with the option of a sealed or open design tailored to your preference. This dedicated wok station features a durable, cast-iron porcelain-coated grate that supports nearly any wok size, making your wok cooking fast, easy, and full of flavor.

**POWER WOK** 

Fabricated cast iron porcelain coated, two-piece wok grate, accommodates a variety of wok sizes and stockpots.