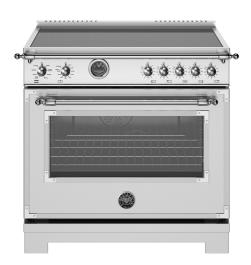

# HER365ICFEPXT

# HERITAGE SERIES INDUCTION RANGE 36" - 5 HEATING ZONES + CAST-IRON GRIDDLE - SELF-CLEAN OVEN - STAINLESS STEEL FINISH

# HER365ICFEPXT

HERITAGE SERIES INDUCTION RANGE 36" - 5 HEATING ZONES + CAST-IRON GRIDDLE - SELF-CLEAN OVEN - STAINLESS STEEL FINISH