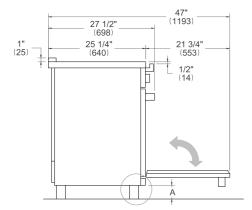

|
| Legs                    | ø 2 3/8 inches stainless steel                                                   |
| TECHNICAL SPECIFICA     | ATIONS                                                                           |
| Electrical requirements | 120/208 V 60HZ - 15600W<br>120/240 V 60HZ - 17000W<br>50A with dedicated circuit |
| Warranty                | 2 years parts & labor                                                            |
| Packaging dimensions    | H:42 1/8 W:40 9/16 D:29 15/16                                                    |

version: 3 bertazzoni.com

# HER365ICFEPXT

HERITAGE SERIES INDUCTION RANGE 36" - 5 HEATING ZONES + CAST-IRON GRIDDLE - SELF-CLEAN OVEN - STAINLESS STEEL FINISH



### **DIMENSIONS**

#### SIDE VIEW



#### LEG DETAILS



#### **FRONT VIEW**



#### WORKTOP DETAILS



#### **REAR VIEW**



# **INSTALLATION**



A properly-grounded horizontally mounted electrical receptacle should be installed no higher than 3" (7.6 cm) above the floor, no less than 2" (5 cm) and no more than 8" (20,3 cm) from the left side (facing product). Check all local code requirements.



#### NOTE

- a. Electrical Connection
- b. Gas Connection

Disclaimer: while every effort has been made to insure the accuracy of the information contained in this document, Fratelli Bertazzoni reserves the right to change any part of the information at any time without notice. For detailed installation specifications consult the installation manual. Fratelli Bertazzoni, Bertazzoni and the winged wheel brand icon are registered