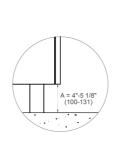

|
| Legs                    | ø 2 3/8 inches stainless steel                                                   |
| TECHNICAL SPECIFICA     | ATIONS                                                                           |
| Electrical requirements | 120/208 V 60HZ - 15600W<br>120/240 V 60HZ - 17000W<br>50A with dedicated circuit |
| Warranty                | 2 years parts & labor                                                            |
| Packaging dimensions    | H:42 1/8 W:40 9/16 D:29 15/16                                                    |

version: 3 bertazzoni.com

# HER365ICFEPXT

HERITAGE SERIES INDUCTION RANGE 36" - 5 HEATING ZONES + CAST-IRON GRIDDLE - SELF-CLEAN OVEN - STAINLESS STEEL FINISH



### **DIMENSIONS**

#### SIDE VIEW



#### LEG DETAILS



#### **FRONT VIEW**



#### WORKTOP DETAILS



#### **REAR VIEW**



# **INSTALLATION**



A properly-grounded horizontally mounted electrical receptacle should be installed no higher than 3" (7.6 cm) above the floor, no less than 2" (5 cm) and no more than 8" (20,3 cm) from the left side (facing product). Check all local code requirements.



#### NOTE

- a. Electrical Connection
- b. Gas Connection

Disclaimer: while every effort has been made to insure the accuracy of the information contained in this document, Fratelli Bertazzoni reserves the right to change any part of the information at any time without notice. For detailed installation specifications consult the installation manual. Fratelli Bertazzoni, Bertazzoni and the winged wheel brand icon are registered trademarks of Bertaz