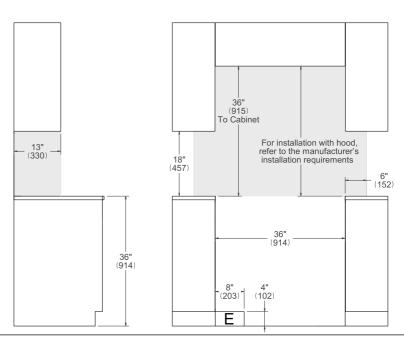

# **INSTALLATION**

A properly-grounded horizontally mounted electrical receptacle should be installed no higher than 3" (7.6 cm) above the floor, no less than 2" (5 cm) and no more than 8" (20,3 cm) from the left side (facing product). Check all local code requirements.