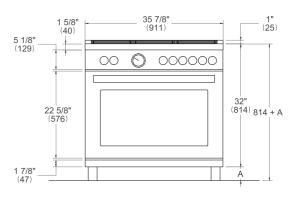

| Legs                    | ø 2 3/8 inches stainless steel                                                   |
| TECHNICAL SPECIFICA     | ATIONS                                                                           |
| Electrical requirements | 120/208 V 60HZ - 15600W<br>120/240 V 60HZ - 17000W<br>50A with dedicated circuit |
| Warranty                | 2 years parts & labor                                                            |
| Packaging dimensions    | H:42 1/8 W:40 9/16 D:29 15/16                                                    |

version: 3 bertazzoni.com

# HER365ICFEPXT

HERITAGE SERIES INDUCTION RANGE 36" - 5 HEATING ZONES + CAST-IRON GRIDDLE - SELF-CLEAN OVEN - STAINLESS STEEL FINISH



### **DIMENSIONS**

#### SIDE VIEW



#### LEG DETAILS



#### **FRONT VIEW**



#### WORKTOP DETAILS



#### **REAR VIEW**



# **INSTALLATION**



A properly-grounded horizontally mounted electrical receptacle should be installed no higher than 3" (7.6 cm) above the floor, no less than 2" (5 cm) and no more than 8" (20,3 cm) from the left side (facing product). Check all local code requirements.



#### NOTE

- a. Electrical Connection
- b. Gas Connection

Disclaimer: while every effort has been made to insure the accuracy of the information contained in this document, Fratelli Bertazzoni reserves the right to change any part of the information at any time without notice. For detailed installation specifications consult the installation manual. Fratelli Bertazzoni, Bertazzoni and the winged wheel brand icon are registered trademarks of Bertazzoni Spa.