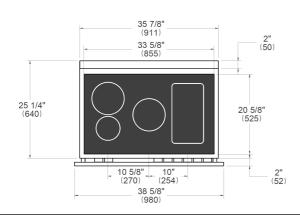

| ø 2 3/8 inches stainless steel                                                   |
| TECHNICAL SPECIFICA     | ATIONS                                                                           |
| Electrical requirements | 120/208 V 60HZ - 15600W<br>120/240 V 60HZ - 17000W<br>50A with dedicated circuit |
| Warranty                | 2 years parts & labor                                                            |
| Packaging dimensions    | H:42 1/8 W:40 9/16 D:29 15/16                                                    |

version: 3 bertazzoni.com

# HER365ICFEPXT

HERITAGE SERIES INDUCTION RANGE 36" - 5 HEATING ZONES + CAST-IRON GRIDDLE - SELF-CLEAN OVEN - STAINLESS STEEL FINISH



### **DIMENSIONS**

#### SIDE VIEW



#### LEG DETAILS



#### **FRONT VIEW**



#### WORKTOP DETAILS



#### **REAR VIEW**



# **INSTALLATION**



A properly-grounded horizontally mounted electrical receptacle should be installed no higher than 3" (7.6 cm) above the floor, no less than 2" (5 cm) and no more than 8" (20,3 cm) from the left side (facing product). Check all local code requirements.



#### NOTE

- a. Electrical Connection
- b. Gas Connection

Disclaimer: while every effort has been made to insure the accuracy of the information contained in this document, Fratelli Bertazzoni reserves the right to change any part of the information at any time without notice. For detailed installation specifications consult the installation manual. Fratelli Bertazzoni, Bertazzoni and the winged wheel brand icon are registered trademarks of Bertazzoni Spa.