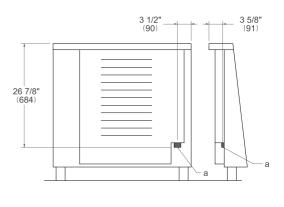

ainless steel                                                   |
| TECHNICAL SPECIFICA     | ATIONS                                                                           |
| Electrical requirements | 120/208 V 60HZ - 15600W<br>120/240 V 60HZ - 17000W<br>50A with dedicated circuit |
| Warranty                | 2 years parts & labor                                                            |
| Packaging dimensions    | H:42 1/8 W:40 9/16 D:29 15/16                                                    |

version: 3 bertazzoni.com

# HER365ICFEPXT

HERITAGE SERIES INDUCTION RANGE 36" - 5 HEATING ZONES + CAST-IRON GRIDDLE - SELF-CLEAN OVEN - STAINLESS STEEL FINISH



### **DIMENSIONS**

#### SIDE VIEW



#### LEG DETAILS



#### **FRONT VIEW**



#### WORKTOP DETAILS



#### **REAR VIEW**



# **INSTALLATION**



A properly-grounded horizontally mounted electrical receptacle should be installed no higher than 3" (7.6 cm) above the floor, no less than 2" (5 cm) and no more than 8" (20,3 cm) from the left side (facing product). Check all local code requirements.



#### NOTE

- a. Electrical Connection
- b. Gas Connection

Disclaimer: while every effort has been made to insure the accuracy of the information contained in this document, Fratelli Bertazzoni reserves the right to change any part of the information at any time without notice. For detailed installation specifications consult the installation manual. Fratelli Bertazzoni, Bertazzoni and the winged wheel brand icon are registered trademarks of Bertazzoni Spa.