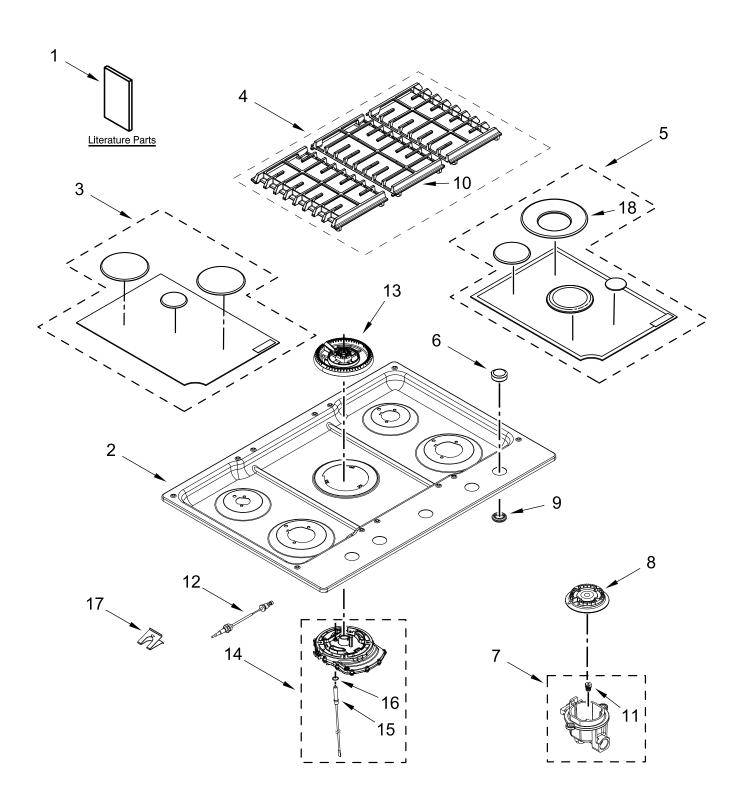

# **COOKTOP, BURNER AND GRATE PARTS**

## **COOKTOP, BURNER AND GRATE PARTS**

| Illus.<br>No. | Part No.                               | <u>Description</u>                          | Illus.<br>No. | Part No.               | <u>Description</u>                    | Illus.<br>No. | Part No.    | <u>Description</u>                 |
|---------------|----------------------------------------|---------------------------------------------|---------------|------------------------|---------------------------------------|---------------|-------------|------------------------------------|
| 1             | \\\\\\\\\\\\\\\\\\\\\\\\\\\\\\\\\\\\\\ | Literature Parts                            | 8             | 8286815                | Head, Burner<br>(Left Front and Right | 15            | W10657994   | Electrode, Burner                  |
|               | W10672375                              | Instructions,<br>Undercounter Install       |               |                        | Front)                                | 16            | W10416057   | · ·                                |
|               | W11468901                              | Owner's Manual                              |               | 8286813                | Head, Burner                          | 17            | 8286863     | Spring, Electrode                  |
|               | W11466943                              | Quick Start Guide                           |               |                        | (Left Rear)                           | 18            |             | Burner Cap, Outer                  |
| 2             | W4070004                               | Cooktop                                     |               | 8286814                | Head, Burner<br>(Right Rear)          |               | W10617405   | Black INSULATION PARTS             |
| 3             | W10722084                              | Stainless                                   | 9             |                        | Bezel                                 |               |             | NOT ILLUSTRATED                    |
| 3             | W10617345                              | Kit, Burner Cap<br>Black                    | 10            | W10593536<br>W10583862 | Stainless<br>Grate, Center            |               | W10617403   | Insulation, Cooktop                |
| 4             |                                        | Grate Kit (Includes 3 Grates)               | 11            | W10674732              | Orifice (10K)                         |               |             | FOLLOWING PARTS<br>NOT ILLUSTRATED |
|               | W11108276                              | Black                                       |               |                        | (Left Front and Right Front)          |               | W11632147   | Harness, Switch                    |
| 5             |                                        | Kit, Burner Cap                             |               | W10151353              | Orifice                               |               | W10878749   | Harness, Spark<br>Module           |
|               | W10635600                              | Black<br>(Includes Melt Cap)                |               | W10674728              | (Left Rear)<br>Orifice                |               | 3801F935-51 | Bracket, Tie Down                  |
| 6             |                                        | Knobs, Cooktop                              |               |                        | (Right Rear)                          |               | 7101P062-60 | ) Screw                            |
|               | W10545849                              | Stainless                                   | 12            | W11439331              | Wiring, Electrode                     |               |             | (Used For Tie Down<br>Bracket)     |
| 7             | W10674920                              | Holder, Orifice (10K) (Left Front and Right |               |                        | (Left Front and Right Front)          |               | 3400015     | Screw, Grounding                   |
|               |                                        | Front)                                      |               | W11439332              | Wiring, Electrode                     | W1            | W10392003   | Cord, Power                        |
|               | W10674918                              | /10674918 Holder, Orifice (6K)              |               |                        | (Left Rear and Right                  |               |             | Relief, Strain Kit, LP Conversion  |
|               |                                        | (Left Rear)                                 |               |                        | Rear)                                 |               |             | , 21 001110101011                  |
|               | W10674919                              | Holder, Orifice (7K)                        | 13            | W10808715              | Spreader, Burner                      |               |             |                                    |
|               |                                        | (Right Rear)                                | 14            | W10625853              | Assembly, Burner<br>Base (17K)        |               |             |                                    |