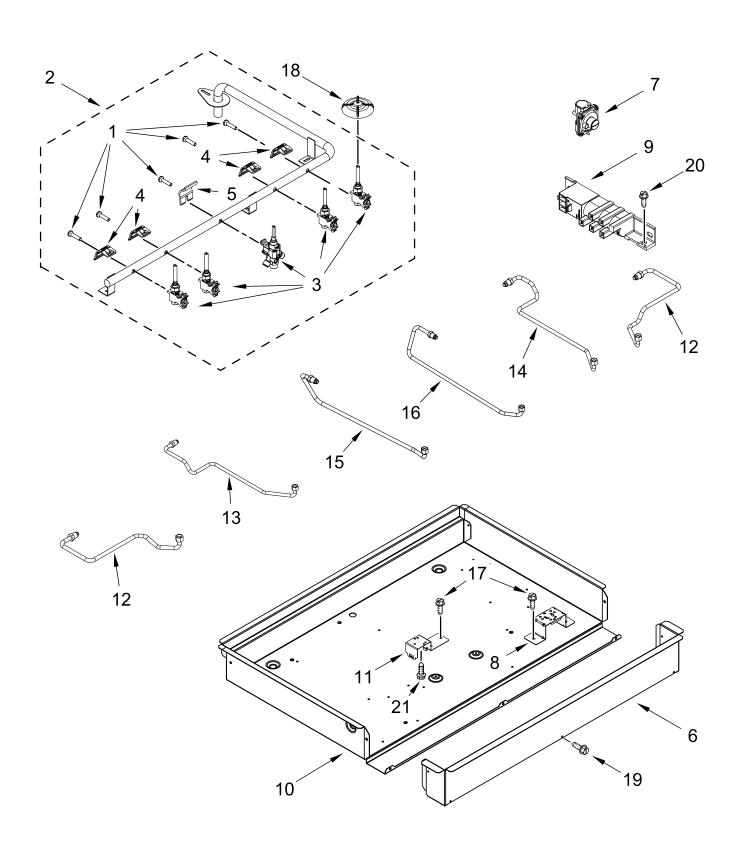

# **BURNER BOX, GAS VALVES AND SWITCH PARTS**

## **BURNER BOX, GAS VALVES AND SWITCH PARTS**

| Illus.<br>No. | Part No.               | <u>Description</u>                  | Illus.<br>No. | Part No.               | <u>Description</u>                 | Illus.<br><u>No.</u> | Part No.               | Description                    |
|---------------|------------------------|-------------------------------------|---------------|------------------------|------------------------------------|----------------------|------------------------|--------------------------------|
| 1             | W10743274              | Screw                               | 8             | W10594429              | Bracket, Orifice Holder            | 16                   | W10545800              | Tubing, Gas Burner             |
| 2             | W11673573              | Pipe Manifold<br>Assembly           | 9<br>10       | W11350452<br>W10710916 | Spark Module<br>Box, Burner        | 17                   | W10443110              | (Center, Simmer)<br>Screw      |
| 3             | W11629615              | Valve, Single                       | 11            | W10545802              | Bracket, Dual Burner               | 18                   | W11507167              | Seal, Switch Shaft             |
|               |                        | (Left Front and Right Front)        | 12            | W10545796              | Tubing, Gas Burner                 | 19<br>20             | 3196537<br>7101P426-60 | Screw                          |
|               | W11629616              | Valve, Single<br>(Left Rear)        |               |                        | (Left Front and Right Front)       | 21                   | 8286921                | Screw, Burner Rail<br>(M4)     |
|               | W11629617              | Valve, Single<br>(Right Rear)       | 13            | W10545797              | Tubing, Gas Burner<br>(Left Rear)  |                      |                        | ACCESSORIES<br>NOT INCLUDED OR |
|               | W11629618              | Valve, Dual                         | 14            | W10545798              | Tubing, Gas Burner                 |                      |                        | ILLUSTRATED                    |
| 4             | 8287055                | (Center)<br>Bracket, Single Valve   | 15            | W10545801              | (Right Rear)<br>Tubing, Gas Burner |                      | W10662080              | Griddle                        |
| 5             | 8287056                | Bracket, Dual Valve                 | 10            | W 10343001             | (Center, Main)                     |                      |                        |                                |
| 6<br>7        | W10705474<br>W10449143 | Panel, Front<br>Regulator, Pressure |               |                        | (Genter, Main)                     |                      |                        |                                |