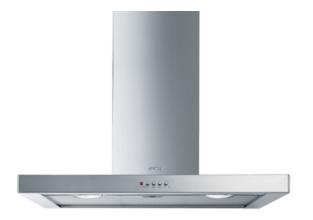

## KSM36XU

Ventilation Hood, 90cm (approx. 36"), Stainless Steel

EAN13: 8017709118426 Exclusive Flat design

Wall mounted ventilation hood

High quality stainless steel

Front mounted controls for lights and vent speeds

1 motor

Vented or recirculating

4 speeds

3 halogen lights (3x20W)

3 dishwashers safe grease filters

600 CFM max. setting

Vent duct size Ø 6"

Voltage rating 120V / 60Hz / 4.5 Amps