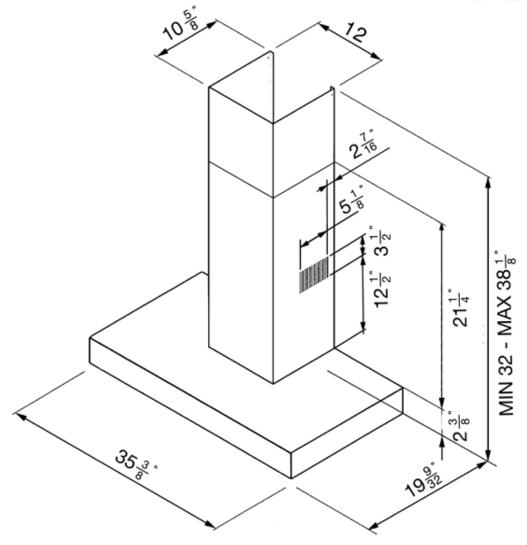

## KSM36XU

Ventilation Hood, 90cm (approx. 36"), Stainless Steel

EAN13: 8017709118426 Exclusive Flat design

Wall mounted ventilation hood

High quality stainless steel

Front mounted controls for lights and vent speeds

1 motor

Vented or recirculating

4 speeds

3 halogen lights (3x20W)

3 dishwashers safe grease filters

600 CFM max. setting

Vent duct size Ø 6"

Voltage rating 120V / 60Hz / 4.5 Amps