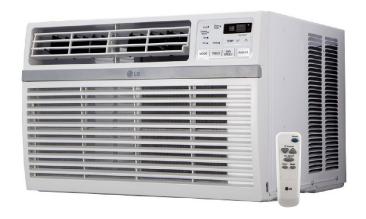

## **LW1216ER**

## Window Air Conditioner with Cooling System

12,000 BTU

3 Cooling & Fan Speeds with Auto Cool

4-Way Air Direction

Power Failure Auto Restart

Remote Control

Timer 24 Hr. On/Off

Slide-Out Washable Filter