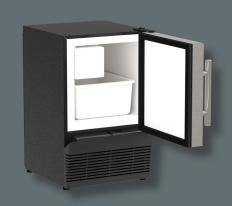

## **MAIN FEATURES**

- Produces up to 23 lbs of ice per day
- · Stores up to 12 lbs of ice
- · Removable ice bn
- · No pump or drain required
- Crescent ice dimensions: 1/2 W x 3/4 H x 2-1/4 L
- · On / Off switch at the front of the unit
- · Arctic white interior
- · Reversible door allows for right or left swing
- Low profile, ADA-compliant height allows for universal installation applications

## **PRODUCT SPECIFICATIONS**

Capacity 12 lbs Cord Length 6 ft.

Electrical Requirements 115V / 60 Hz / 15A

ENERGY STAR No
Refrigerant Type R600a
Sabbath Mode No

**Shipping Dimensions**  $18" \text{ W} \times 25" \text{ D} \times 30" \text{ H}$ 