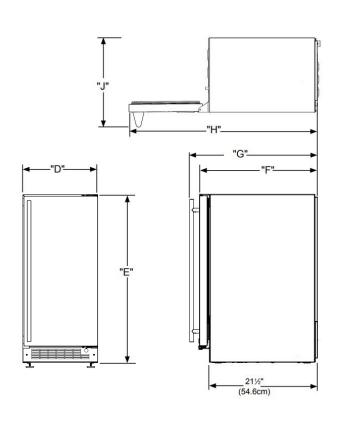

# **DIMENSIONAL DRAWINGS**

| ROUGH IN DIMENSIONS* |           |           |  |  |  |  |  |
|----------------------|-----------|-----------|--|--|--|--|--|
| "A"                  | "B"       | "C"       |  |  |  |  |  |
| 14"                  | 24-7/8"   | 21-1/2"   |  |  |  |  |  |
| (35.6 cm)            | (63.2 cm) | (54.6 cm) |  |  |  |  |  |

| CABINET DIMENSIONS* |           |         |           |           |           |  |  |  |  |
|---------------------|-----------|---------|-----------|-----------|-----------|--|--|--|--|
| "D"                 | "E"       | "F"     | "G"       | "H"       | "J"       |  |  |  |  |
| 13-7/8"             | 24-3/4""  | 16-5/8" | 18-13/16" | 30"       | 15-7/16"  |  |  |  |  |
| (35.2 cm)           | (62.9 cm) | (43 cm) | (47.8 cm) | (76.3 cm) | (39.2 cm) |  |  |  |  |