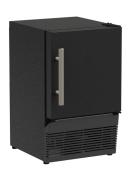

## **FINISH OPTIONS**

| DOOR STYLE            | MODEL NUMBER  |  |
|-----------------------|---------------|--|
| Solid Stainless Steel | MACR214-SS01B |  |
| Solid Black           | MACR214-BS01B |  |