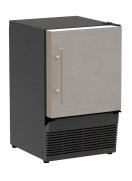

## **FINISH OPTIONS**

| DOOR STYLE            | MODEL NUMBER  |  |
|-----------------------|---------------|--|
| Solid Stainless Steel | MACR214-SS01B |  |
| Solid Black           | MACR214-BS01B |  |