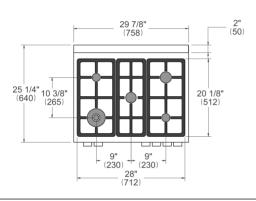

## SIDE VIEW

## FRONT VIEW







WORKTOP DETAILS

REAR VIEW



## INSTALLATION

A properly-grounded horizontally mounted electrical receptacle should be installed no higher than 3" (7.6 cm) above the floor, no less than 2" (5 cm) and no more than 8" (20,3 cm) from the left side (facing product). Check all local code requirements.



Install agency approved, properly sized manual shut-off valve at max. height of 3" from floor, 2" min. height/ 8" max. height from the right side (facing product). Use approved shut-off valve & regulator gas connection, properly sized flex or rigid pipe. Check all local code requirements.