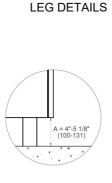

## SIDE VIEW

## FRONT VIEW







WORKTOP DETAILS

REAR VIEW



## INSTALLATION

A properly-grounded horizontally mounted electrical receptacle should be installed no higher than 3" (7.6 cm) above the floor, no less than 2" (5 cm) and no more than 8" (20,3 cm) from the left side (facing product). Check all local code requirements.



Install agency approved, properly sized manual shut-off valve at max. height of 3" from floor, 2" min. height/ 8" max. height from the right side (facing product). Use approved shut-off valve & regulator gas connection, properly sized flex or rigid pipe. Check all local code requirements.