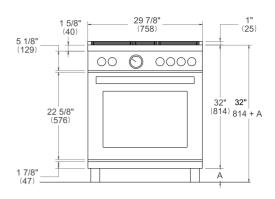

## SIDE VIEW

## FRONT VIEW







WORKTOP DETAILS

REAR VIEW



## INSTALLATION

A properly-grounded horizontally mounted electrical receptacle should be installed no higher than 3" (7.6 cm) above the floor, no less than 2" (5 cm) and no more than 8" (20,3 cm) from the left side (facing product). Check all local code requirements.



Install agency approved, properly sized manual shut-off valve at max. height of 3" from floor, 2" min. height/ 8" max. height from the right side (facing product). Use approved shut-off valve & regulator gas connection, properly sized flex or rigid pipe. Check all local code requirements.