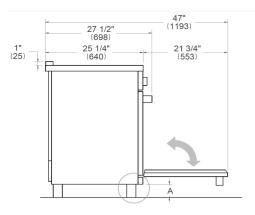

## SIDE VIEW

## FRONT VIEW







WORKTOP DETAILS

REAR VIEW



## INSTALLATION

A properly-grounded horizontally mounted electrical receptacle should be installed no higher than 3" (7.6 cm) above the floor, no less than 2" (5 cm) and no more than 8" (20,3 cm) from the left side (facing product). Check all local code requirements.



Install agency approved, properly sized manual shut-off valve at max. height of 3" from floor, 2" min. height/ 8" max. height from the right side (facing product). Use approved shut-off valve & regulator gas connection, properly sized flex or rigid pipe. Check all local code requirements.