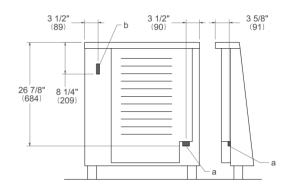

## SIDE VIEW

## FRONT VIEW







WORKTOP DETAILS

REAR VIEW



## INSTALLATION

A properly-grounded horizontally mounted electrical receptacle should be installed no higher than 3" (7.6 cm) above the floor, no less than 2" (5 cm) and no more than 8" (20,3 cm) from the left side (facing product). Check all local code requirements.



Install agency approved, properly sized manual shut-off valve at max. height of 3" from floor, 2" min. height/ 8" max. height from the right side (facing product). Use approved shut-off valve & regulator gas connection, properly sized flex or rigid pipe. Check all local code requirements.