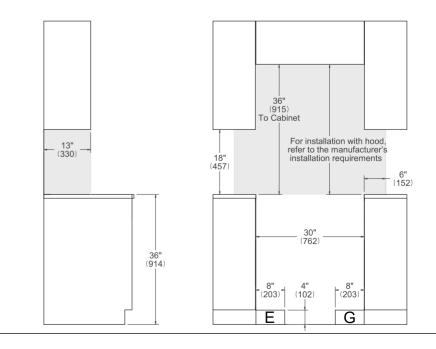

## INSTALLATION

A properly-grounded horizontally mounted electrical receptacle should be installed no higher than 3" (7.6 cm) above the floor, no less than 2" (5 cm) and no more than 8" (20,3 cm) from the left side (facing product). Check all local code requirements.

Install agency approved, properly sized manual shut-off valve at max. height of 3" from floor, 2" min. height/ 8" max. height from the right side (facing product). Use approved shut-off valve & regulator gas connection, properly sized flex or rigid pipe. Check all local code requirements.