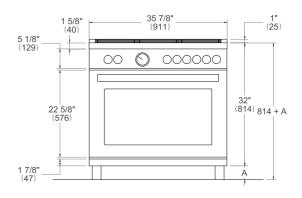

|
| TECHNICAL SPECIFICA     | ATIONS                                                                           |
| Electrical requirements | 120/208 V 60HZ - 15600W<br>120/240 V 60HZ - 17000W<br>50A with dedicated circuit |
| Warranty                | 2 years parts & labor                                                            |
| Packaging dimensions    | H:42 1/8 W:40 9/16 D:29 15/16                                                    |
|                         |                                                                                  |

version: 3 bertazzoni.com

## MAS365ICFEPXT

MASTER SERIES INDUCTION RANGE 36" - 5 HEATING ZONES + CAST-IRON GRIDDLE - SELF-CLEAN OVEN - STAINLESS STEEL FINISH



#### **DIMENSIONS**

#### SIDE VIEW



#### LEG DETAILS



#### FRONT VIEW



#### **WORKTOP DETAILS**



#### **REAR VIEW**



#### **INSTALLATION**



A properly-grounded horizontally mounted electrical receptacle should be installed no higher than 3" (7.6 cm) above the floor, no less than 2" (5 cm) and no more than 8" (20,3 cm) from the left side (facing product). Check all local code requirements.



#### NOTE

- a. Electrical Connection
- b. Gas Connection

Disclaimer: while every effort has been made to insure the accuracy of the information contained in this document, Fratelli Bertazzoni reserves the right to change any part of the information at any time without notice. For detailed installation specifications consult the installation manual. Fratelli Bertazzoni, Bertazzoni and the winged wheel brand icon are registered trademarks of Bertazzoni Spa.