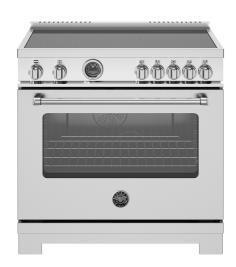

### MAS365ICFEPXT

# MASTER SERIES INDUCTION RANGE 36" - 5 HEATING ZONES + CAST-IRON GRIDDLE - SELF-CLEAN OVEN - STAINLESS STEEL FINISH