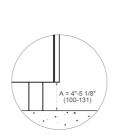

|
| TECHNICAL SPECIFICA     | ATIONS                                                                           |
| Electrical requirements | 120/208 V 60HZ - 15600W<br>120/240 V 60HZ - 17000W<br>50A with dedicated circuit |
| Warranty                | 2 years parts & labor                                                            |
| Packaging dimensions    | H:42 1/8 W:40 9/16 D:29 15/16                                                    |
|                         |                                                                                  |

version: 3 bertazzoni.com

## MAS365ICFEPXT

MASTER SERIES INDUCTION RANGE 36" - 5 HEATING ZONES + CAST-IRON GRIDDLE - SELF-CLEAN OVEN - STAINLESS STEEL FINISH



#### **DIMENSIONS**

#### SIDE VIEW



#### LEG DETAILS



#### FRONT VIEW



#### **WORKTOP DETAILS**



#### **REAR VIEW**



#### **INSTALLATION**



A properly-grounded horizontally mounted electrical receptacle should be installed no higher than 3" (7.6 cm) above the floor, no less than 2" (5 cm) and no more than 8" (20,3 cm) from the left side (facing product). Check all local code requirements.



#### NOTE

- a. Electrical Connection
- b. Gas Connection

Disclaimer: while every effort has been made to insure the accuracy of the information contained in this document, Fratelli Bertazzoni reserves the right to change any part of the information at any time without notice. For detailed installation specifications consult the installation manual. Fratelli Bertazzoni, Bertazzoni and the winged wheel brand icon are registered trademarks of Ber