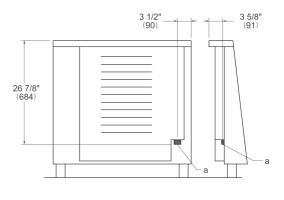

#### **DIMENSIONS**

#### SIDE VIEW

#### LEG DETAILS

#### NOTE

- a. Electrical Connection
- b. Gas Connection

Disclaimer: while every effort has been made to insure the accuracy of the information contained in this document, Fratelli Bertazzoni reserves the right to change any part of the information at any time without notice. For detailed installation specifications consult the installation manual. Fratelli Bertazzoni, Bertazzoni and the winged wheel brand icon are registered trademarks of Bertazzoni Spa.