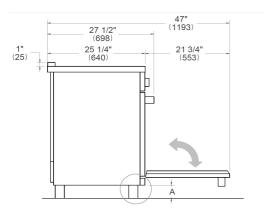

|
| TECHNICAL SPECIFICA     | ATIONS                                                                           |
| Electrical requirements | 120/208 V 60HZ - 15600W<br>120/240 V 60HZ - 17000W<br>50A with dedicated circuit |
| Warranty                | 2 years parts & labor                                                            |
| Packaging dimensions    | H:42 1/8 W:40 9/16 D:29 15/16                                                    |
|                         |                                                                                  |

version: 3 bertazzoni.com

## MAS365ICFEPXT

MASTER SERIES INDUCTION RANGE 36" - 5 HEATING ZONES + CAST-IRON GRIDDLE - SELF-CLEAN OVEN - STAINLESS STEEL FINISH



#### **DIMENSIONS**

#### SIDE VIEW



#### LEG DETAILS



#### FRONT VIEW



#### **WORKTOP DETAILS**



#### **REAR VIEW**



#### **INSTALLATION**



A properly-grounded horizontally mounted electrical receptacle should be installed no higher than 3" (7.6 cm) above the floor, no less than 2" (5 cm) and no more than 8" (20,3 cm) from the left side (facing product). Check all local code requirements.



#### NOTE

- a. Electrical Connection
- b. Gas Connection

Disclaimer: while every effort has been made to insure the accuracy of the information contained in this document, Fratelli Bertazzoni reserves the right to change any part of the information at any time without notice. For detailed installation specifications consult the installation manual. Fratelli Bertazzoni, Bertazzoni and the winged wheel brand icon are register