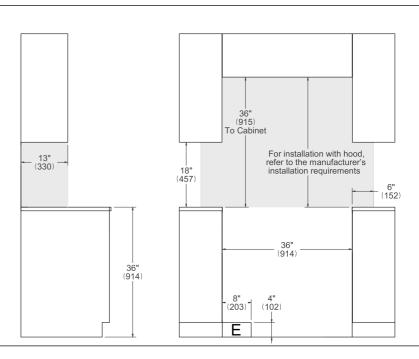

#### **DIMENSIONS**

#### **INSTALLATION**

A properly-grounded horizontally mounted electrical receptacle should be installed no higher than 3" (7.6 cm) above the floor, no less than 2" (5 cm) and no more than 8" (20,3 cm) from the left side (facing product). Check all local code requirements.