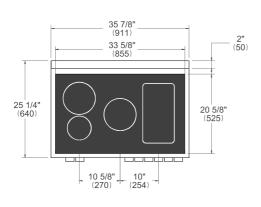

| ATIONS                                                                           |
| Electrical requirements | 120/208 V 60HZ - 15600W<br>120/240 V 60HZ - 17000W<br>50A with dedicated circuit |
| Warranty                | 2 years parts & labor                                                            |
| Packaging dimensions    | H:42 1/8 W:40 9/16 D:29 15/16                                                    |
|                         |                                                                                  |

version: 3 bertazzoni.com

## MAS365ICFEPXT

MASTER SERIES INDUCTION RANGE 36" - 5 HEATING ZONES + CAST-IRON GRIDDLE - SELF-CLEAN OVEN - STAINLESS STEEL FINISH



#### **DIMENSIONS**

#### SIDE VIEW



#### LEG DETAILS



#### FRONT VIEW



#### **WORKTOP DETAILS**



#### **REAR VIEW**



#### **INSTALLATION**



A properly-grounded horizontally mounted electrical receptacle should be installed no higher than 3" (7.6 cm) above the floor, no less than 2" (5 cm) and no more than 8" (20,3 cm) from the left side (facing product). Check all local code requirements.



#### NOTE

- a. Electrical Connection
- b. Gas Connection

Disclaimer: while every effort has been made to insure the accuracy of the information contained in this document, Fratelli Bertazzoni reserves the right to change any part of the information at any time without notice. For detailed installation specifications consult the installation manual. Fratelli Bertazzoni, Bertazzoni and the winged wheel brand icon are registered trademarks of Bertazzoni Spa.