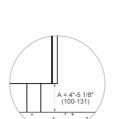

## SIDE VIEW FRONT VIEW





LEG DETAILS



## WORKTOP DETAILS



## **REAR VIEW**



## **INSTALLATION**

Е

A properly-grounded horizontally mounted electrical receptacle should be installed no higher than 3" (7.6 cm) above the floor, no less than 2" (5 cm) and no more than 8" (20,3 cm) from the left side (facing product). Check all local code requirements.

G

Install agency approved, properly sized manual shut-off valve at max. height of 3" from floor, 2" min. height/ 8" max. height from the right side (facing product). Use approved shut-off valve & regulator gas connection, properly sized flex or rigid pipe. Check all local code requirements.



- a. Electrical Connection
- b. Gas Connection