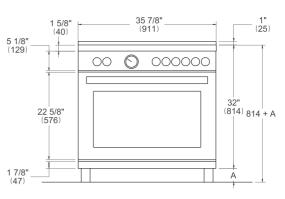

## **REAR VIEW**

## **INSTALLATION**

Е

A properly-grounded horizontally mounted electrical receptacle should be installed no higher than 3" (7.6 cm) above the floor, no less than 2" (5 cm) and no more than 8" (20,3 cm) from the left side (facing product). Check all local code requirements.

G

Install agency approved, properly sized manual shut-off valve at max. height of 3" from floor, 2" min. height/ 8" max. height from the right side (facing product). Use approved shut-off valve & regulator gas connection, properly sized flex or rigid pipe. Check all local code requirements.

- a. Electrical Connection
- b. Gas Connection