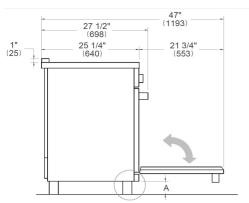

## SIDE VIEW FRONT VIEW





LEG DETAILS



## WORKTOP DETAILS



## **REAR VIEW**



## **INSTALLATION**

Е

A properly-grounded horizontally mounted electrical receptacle should be installed no higher than 3" (7.6 cm) above the floor, no less than 2" (5 cm) and no more than 8" (20,3 cm) from the left side (facing product). Check all local code requirements.

G

Install agency approved, properly sized manual shut-off valve at max. height of 3" from floor, 2" min. height/ 8" max. height from the right side (facing product). Use approved shut-off valve & regulator gas connection, properly sized flex or rigid pipe. Check all local code requirements.



- a. Electrical Connection
- b. Gas Connection