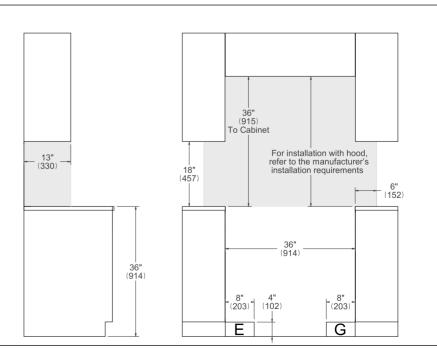

## **INSTALLATION**

Е

A properly-grounded horizontally mounted electrical receptacle should be installed no higher than 3" (7.6 cm) above the floor, no less than 2" (5 cm) and no more than 8" (20,3 cm) from the left side (facing product). Check all local code requirements.

G

Install agency approved, properly sized manual shut-off valve at max. height of 3" from floor, 2" min. height/ 8" max. height from the right side (facing product). Use approved shut-off valve & regulator gas connection, properly sized flex or rigid pipe. Check all local code requirements.