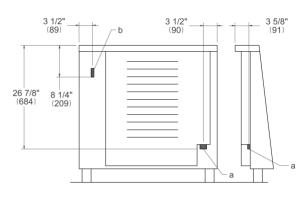

## SIDE VIEW FRONT VIEW

LEG DETAILS

- a. Electrical Connection
- b. Gas Connection