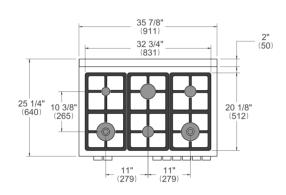

## SIDE VIEW FRONT VIEW





LEG DETAILS



## WORKTOP DETAILS



## **REAR VIEW**



## **INSTALLATION**

Е

A properly-grounded horizontally mounted electrical receptacle should be installed no higher than 3" (7.6 cm) above the floor, no less than 2" (5 cm) and no more than 8" (20,3 cm) from the left side (facing product). Check all local code requirements.

G

Install agency approved, properly sized manual shut-off valve at max. height of 3" from floor, 2" min. height/ 8" max. height from the right side (facing product). Use approved shut-off valve & regulator gas connection, properly sized flex or rigid pipe. Check all local code requirements.



- a. Electrical Connection
- b. Gas Connection