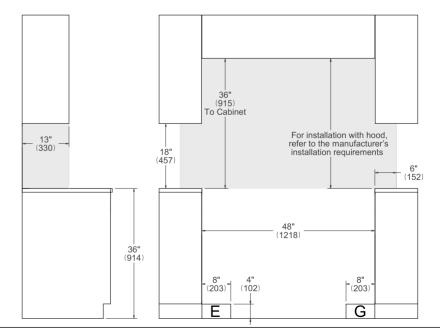

#### SIDE VIEW

## FRONT VIEW

#### REAR VIEW

# INSTALLATION

| Е |  |
|---|--|
|   |  |

A properly-grounded horizontally mounted electrical receptacle should be installed no higher than 3" (7.6 cm) above the floor, no less than 2" (5 cm) and no more than 8" (20,3 cm) from the left side (facing product). Check all local code requirements.

G

Install agency approved, properly sized manual shut-off valve at max. height of 3" from floor, 2" min. height/ 8" max. height from the right side (facing product). Use approved shut-off valve & regulator gas connection, properly sized flex or rigid pipe. Check all local code requirements.