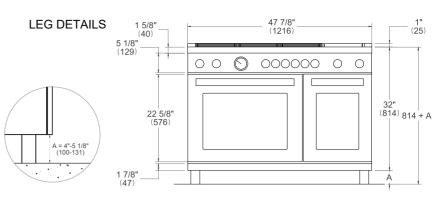

#### SIDE VIEW

## FRONT VIEW





### WORKTOP DETAILS



#### REAR VIEW



# INSTALLATION

| Е |  |
|---|--|
|   |  |

A properly-grounded horizontally mounted electrical receptacle should be installed no higher than 3" (7.6 cm) above the floor, no less than 2" (5 cm) and no more than 8" (20,3 cm) from the left side (facing product). Check all local code requirements.

G

Install agency approved, properly sized manual shut-off valve at max. height of 3" from floor, 2" min. height/ 8" max. height from the right side (facing product). Use approved shut-off valve & regulator gas connection, properly sized flex or rigid pipe. Check all local code requirements.