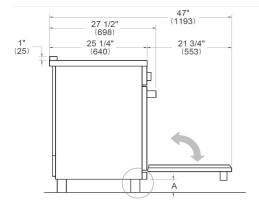

#### SIDE VIEW

## FRONT VIEW





### WORKTOP DETAILS



#### REAR VIEW



# INSTALLATION

| Е |  |
|---|--|
|   |  |

A properly-grounded horizontally mounted electrical receptacle should be installed no higher than 3" (7.6 cm) above the floor, no less than 2" (5 cm) and no more than 8" (20,3 cm) from the left side (facing product). Check all local code requirements.

G

Install agency approved, properly sized manual shut-off valve at max. height of 3" from floor, 2" min. height/ 8" max. height from the right side (facing product). Use approved shut-off valve & regulator gas connection, properly sized flex or rigid pipe. Check all local code requirements.