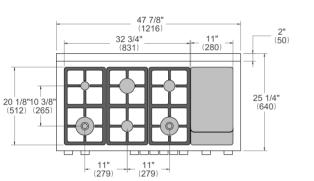

#### SIDE VIEW

## FRONT VIEW





### WORKTOP DETAILS



#### REAR VIEW



# INSTALLATION

| Е |  |
|---|--|
|   |  |

A properly-grounded horizontally mounted electrical receptacle should be installed no higher than 3" (7.6 cm) above the floor, no less than 2" (5 cm) and no more than 8" (20,3 cm) from the left side (facing product). Check all local code requirements.

G

Install agency approved, properly sized manual shut-off valve at max. height of 3" from floor, 2" min. height/ 8" max. height from the right side (facing product). Use approved shut-off valve & regulator gas connection, properly sized flex or rigid pipe. Check all local code requirements.