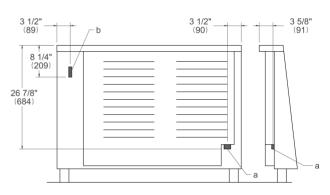

#### REAR VIEW

# INSTALLATION

| Е |  |
|---|--|
|   |  |

A properly-grounded horizontally mounted electrical receptacle should be installed no higher than 3" (7.6 cm) above the floor, no less than 2" (5 cm) and no more than 8" (20,3 cm) from the left side (facing product). Check all local code requirements.

G

Install agency approved, properly sized manual shut-off valve at max. height of 3" from floor, 2" min. height/ 8" max. height from the right side (facing product). Use approved shut-off valve & regulator gas connection, properly sized flex or rigid pipe. Check all local code requirements.