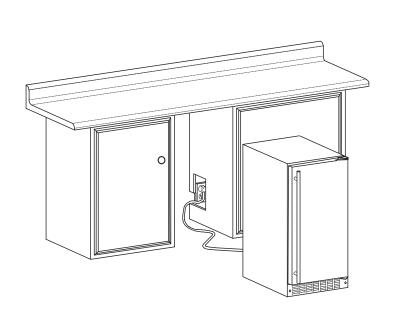

#### **DIMENSIONAL DRAWINGS**

| ROUGH IN DIMENSIONS* |                     |             |  |  |  |  |  |
|----------------------|---------------------|-------------|--|--|--|--|--|
| "A"                  | "B"                 | "C"         |  |  |  |  |  |
| 15"                  | 34-1/4" to 35-1/    | 4" 24"      |  |  |  |  |  |
| (38.1 cı             | m) (87 cm to 89.5 c | cm) (61 cm) |  |  |  |  |  |

| CABINET DIMENSIONS* |                      |          |           |           |           |  |  |  |  |
|---------------------|----------------------|----------|-----------|-----------|-----------|--|--|--|--|
| "D"                 | "E"                  | "F"      | "G"       | "H"       | "J"       |  |  |  |  |
| 14-7/8"             | 34-1/8" to 35-1/8"   | 23-5/8"* | 25-1/8"*  | 38-3/4"*  | 17-1/2"*  |  |  |  |  |
| (37.8 cm)           | (86.7 cm to 89.2 cm) | (60 cm)  | (63.8 cm) | (98.4 cm) | (44.4 cm) |  |  |  |  |
|                     |                      |          |           |           |           |  |  |  |  |

<sup>\*</sup>Stainless steel model dimensions only. For panel-ready models, see the owner's guide online at marvelrefrigeration.com.