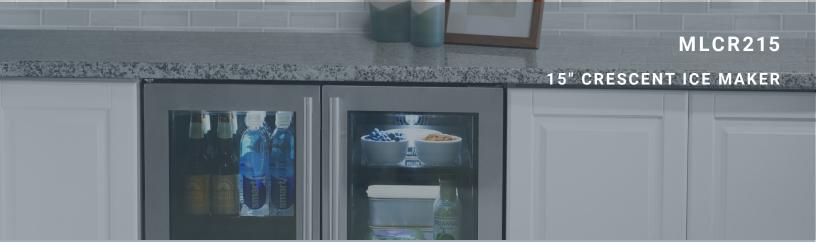

## 15" CRESCENT ICE MAKER



## MARVEL CLASSIC COLLECTION

# **MAIN FEATURES**

- · Produces and stores up to 25 lbs of crescent ice per day
- · Removable ice bn
- · No drain required
- Crescent ice dimensions: 1/2 W x 3/4 H x 2-1/4 L
- · On / Off switch at the front of the unit
- · Arctic white interior
- · Reversible door allows for right or left swing
- Panel ready model requires 3/4" or 5/8" custom panel and handle (not supplied by Marvel)

## **WARRANTY**

 1-year parts and labor warranty and 5-year sealed system parts warranty (see complete warranty for details)

#### **FINISH OPTIONS**



| DOOR STYLE            | MODEL NUMBER  |
|-----------------------|---------------|
| Solid Stainless Steel | MLCR215-SS01B |
| Solid Panel Ready     | MLCR215-IS01B |









#### **DIMENSIONAL DRAWINGS**





| ROUGH IN DIMENSIONS* |                     |             |  |  |  |  |  |
|----------------------|---------------------|-------------|--|--|--|--|--|
| "A"                  | "B"                 | "C"         |  |  |  |  |  |
| 15"                  | 34-1/4" to 35-1/    | 4" 24"      |  |  |  |  |  |
| (38.1 cı             | m) (87 cm to 89.5 c | cm) (61 cm) |  |  |  |  |  |

| CABINET DIMENSIONS* |                      |          |           |           |           |  |  |  |  |
|---------------------|----------------------|----------|-----------|-----------|-----------|--|--|--|--|
| "D"                 | "E"                  | "F"      | "G"       | "H"       | "J"       |  |  |  |  |
| 14-7/8"             | 34-1/8" to 35-1/8"   | 23-5/8"* | 25-1/8