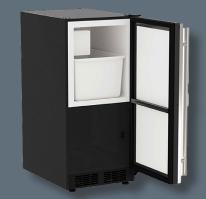

# **MAIN FEATURES**

- · Produces and stores up to 25 lbs of crescent ice per day
- · Removable ice bn
- · No drain required
- Crescent ice dimensions: 1/2 W x 3/4 H x 2-1/4 L
- · On / Off switch at the front of the unit
- · Arctic white interior
- · Reversible door allows for right or left swing
- Panel ready model requires 3/4" or 5/8" custom panel and handle (not supplied by Marvel)