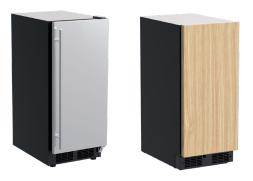

#### **FINISH OPTIONS**

| DOOR STYLE            | MODEL NUMBER  |
|-----------------------|---------------|
| Solid Stainless Steel | MLCR215-SS01B |
| Solid Panel Ready     | MLCR215-IS01B |