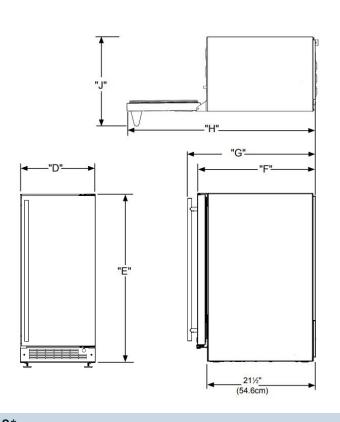

#### **DIMENSIONAL DRAWINGS**

| ROUGH IN DIMENSIONS* |                     |             |  |  |  |  |  |
|----------------------|---------------------|-------------|--|--|--|--|--|
| "A"                  | "B"                 | "C"         |  |  |  |  |  |
| 15"                  | 34-1/4" to 35-1/    | 4" 24"      |  |  |  |  |  |
| (38.1 cı             | m) (87 cm to 89.5 c | cm) (61 cm) |  |  |  |  |  |

| CABINET DIMENSIONS* |                      |          |           |           |           |  |  |  |  |
|---------------------|----------------------|----------|-----------|-----------|-----------|--|--|--|--|
| "D"                 | "E"                  | "F"      | "G"       | "H"       | "J"       |  |  |  |  |
| 14-7/8"             | 34-1/8" to 35-1/8"   | 23-5/8"* | 25-1/8"*  | 38-3/4"*  | 17-1/2"*  |  |  |  |  |
| (37.8 cm)           | (86.7 cm to 89.2 cm) | (60 cm)  | (63.8 cm) | (98.4 cm) | (44.4 cm) |  |  |  |  |
|                     |                      |          |           |           |           |  |  |  |  |

<sup>\*</sup>Stainless steel model dimensions only. For panel-ready models, see the owner's guide online at marvelrefrigeration.com.