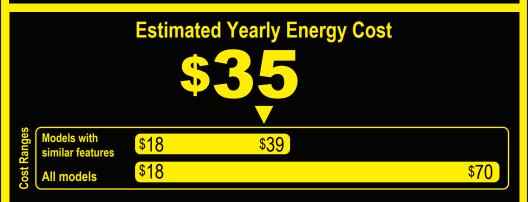

Federal law prohibits removal of this label before consumer purchase.

## Compact All Refrigerator • Automatic Defrost

Automatic Defrost

Marvel Refrigeration Models MLRE224-BG81A, MLRE224-SG81A Capacity: 5.4 Cubic Feet

Compare ONLY to other labels with yellow numbers. Labels with yellow numbers are based on the same test procedures.

- Your cost will depend on your utility rates and use.
- Both cost ranges based on models of similar size capacity.
- Models with similar features have automatic defrost.
  Estimated energy cost based on a national average electricity cost
- of 12 cents per kWh.

## ftc.gov/energy

41016399A