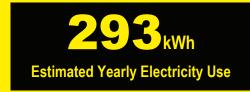

## Compact All Refrigerator • Automatic Defrost

Automatic Defrost

Marvel Refrigeration Models MLRE224-BG81A, MLRE224-SG81A Capacity: 5.4 Cubic Feet

Compare ONLY to other labels with yellow numbers. Labels with yellow numbers are based on the same test procedures.

- Your cost will depend on your utility rates and use.
- Both cost ranges based on models of similar size capacity.
- Models with similar features have automatic defrost.
  Estimated energy cost based on a national average electricity cost
- of 12 cents per kWh.