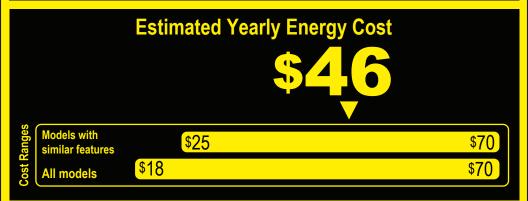

- Your cost will depend on your utility rates and use.
- Both cost ranges based on models of similar size capacity.
- Models with similar features have automatic defrost.
  Estimated energy cost based on a national average electricity cost
- of 12 cents per kWh.