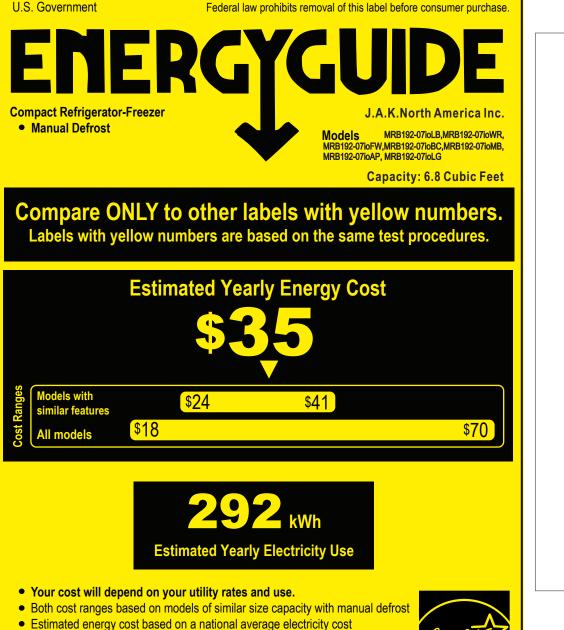

of 12 cents per kWh.



## Canada



## Energy consumption / Consommation énergétique



This model / Ce modèle

Uses most energy /

**Consomme le plus** 

## 287 kWh

## Uses least energy / **Consomme le moins** d'énergie Type 11

similar models compared

MRB192-07ioLB,MRB192-07ioWR,MRB192-07ioBC Model number MRB192-07ioFW,MRB192-07ioMB.MRB192-07ioAP

MRB192-07ioLG

6.5 to 8.4 volume in ft<sup>3</sup>/volume en pi<sup>3</sup>

d'énergie Modèles similaires comparés

292 kWh

Numéro de Modèle

Removal of this label before first retail purchase is an offence (S.C. 1992, C.36) Enlever cette étiquette avant le premier achat au détail constitue une infraction (L.C. 1992, ch.36)



HIGH EFFICIENC)

HAUTE EFFICACITÉ

The **ENERGY STAR**<sup>®</sup> mark on this EnerGuide label signifies that this is an energy-efficien