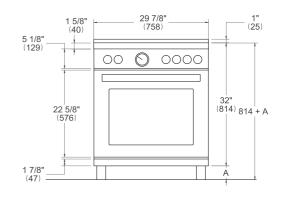

# DIMENSIONS

SIDE VIEW

A = 4"-5 1/8" (100-131)

LEG DETAILS

FRONT VIEW

WORKTOP DETAILS

REAR VIEW

## INSTALLATION

Е

A properly-grounded horizontally mounted electrical receptacle should be installed no higher than 3" (7.6 cm) above the floor, no less than 2" (5 cm) and no more than 8" (20,3 cm) from the left side (facing product). Check all local code requirements.