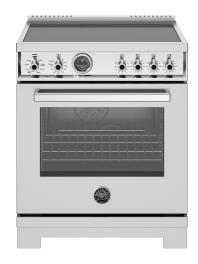

# PRO304IFEPXT

# PROFESSIONAL SERIES INDUCTION RANGE 30" - 4 HEATING ZONES - SELF-CLEAN OVEN - STAINLESS STEEL FINISH

#### Fingerprint resistant stainless steel finish

Make cleaning a breeze thanks to the fingerprint resistant finish on all knobs, handles and oven door surfaces.

### Bertazzoni signature counter-deep maintop

Bertazzoni signature stainless counter-deep maintop is designed to install flush with most kitchen countertops for a perfectly integrated look. Precise and flexible heating is provided by 4 latest generation extra-large induction zones with bridging of right-side zones. Complete the range with the optional cast-iron griddle.

#### Extra large oven with dual convection

The 4.6 cu.ft electric self-clean oven with dual diagonal convection allows even baking and roasting on 7 shelf levels. Bertazzoni ovens are equipped with an extralarge high-power broiler for broiling and grilling.

### Advanced programming and controls for the oven

The elegant digital gauge gives precise control of oven temperature during pre-heating, roasting and baking, and has integrated controls for the food temperature probe. This range comes with a dedicated air-frying mode for healthier cooking, to be used with the included stainless steel mesh basket.

#### Best-in-class features and design

The soft-close oven door with edge-to-edge tempered glass is a masterpiece of European engineering and makes the oven door very easy to wipe clean. Convenient smooth-glide telescopic racks on 2 levels help loading and unloading the oven.