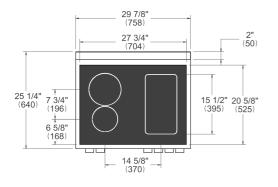

# DIMENSIONS

SIDE VIEW

A = 4"-5 1/8" (100-131)

LEG DETAILS

FRONT VIEW

WORKTOP DETAILS

REAR VIEW

### Bertazzoni signature counter-deep maintop

Bertazzoni signature stainless counter-deep maintop is designed to install flush with most kitchen countertops for a perfectly integrated look. Precise and flexible heating is provided by 4 latest generation extra-large induction zones with bridging of right-side zones. Complete the range with the optional cast-iron griddle.

| GENERAL | CHARAC | TERISTICS |
|---------|--------|-----------|
|---------|--------|-----------|

| GENERAL CHARACTE        |                                                                                  |  |
|-------------------------|----------------------------------------------------------------------------------|--|
| Worktop                 | 4 induction zones                                                                |  |
| Front right             | 2100W (3700W booster)                                                            |  |
| Front left              | 1400W (2200W booster)                                                            |  |
| Back left               | 2300W (3700W booster)                                                            |  |
| Back right              | 2100W (3700W booster)                                                            |  |
| Knobs                   | Metal finish with ergonomic shape                                                |  |
| Cooking modes           | 10                                                                               |  |
| Tray                    | 1 baking tray w/grill trivet + 1 air fry baske                                   |  |
| Shelves                 | 2 heavy duty                                                                     |  |
| Levels                  | Laterals grids                                                                   |  |
| Telescopic guides       | 2 sliding guides                                                                 |  |
| Inner door              | Squared 3 glasses                                                                |  |
| Door hinges             | Soft closing                                                                     |  |
| Legs                    | ø 2 3/8 inches stainless steel                                                   |  |
| TECHNICAL SPECIFIC      | ATIONS                                                                           |  |
| Electrical requirements | 120/208 V 60HZ - 11700W<br>120/240 V 60HZ - 13000W<br>40A with dedicated circuit |  |
| Warranty                | 2 years parts & labor                                                            |  |
| Packaging dimensions    | H:42 1/8 W:33 7/8 D:29 15/16                                                     |  |
|                         |                                                                                  |  |