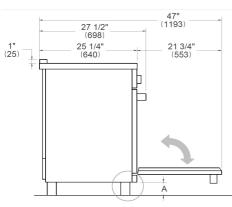

# DIMENSIONS

SIDE VIEW

A = 4"-5 1/8" (100-131)

LEG DETAILS

FRONT VIEW

WORKTOP DETAILS

REAR VIEW

## INSTALLATION

Е

A properly-grounded horizontally mounted electrical receptacle should be installed no higher than 3" (7.6 cm) above the floor, no less than 2" (5 cm) and no more than 8" (20,3 cm) from the left side (facing product). Check all local code requirements.