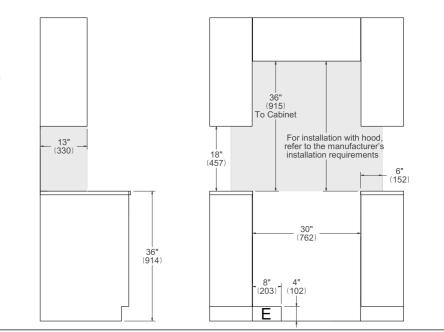

# DIMENSIONS

SIDE VIEW

A = 4"-5 1/8" (100-131)

LEG DETAILS

FRONT VIEW

WORKTOP DETAILS

REAR VIEW

## INSTALLATION

Е

A properly-grounded horizontally mounted electrical receptacle should be installed no higher than 3" (7.6 cm) above the floor, no less than 2" (5 cm) and no more than 8" (20,3 cm) from the left side (facing product). Check all local code requirements.

NOTE a. Electrical Connection b. Gas Connection

Disclaimer: while every effort has been made to insure the accuracy of the information contained in this document, Fratelli Bertazzoni reserves the right to change any part of the information at any time without notice. For detailed installation specifications consult the installation manual. Fratelli Bertazzoni, Bertazzoni and the winged wheel brand icon are registered trademarks of Bertazzoni Spa.