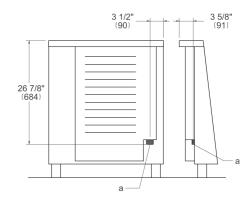

# DIMENSIONS

SIDE VIEW

A = 4"-5 1/8" (100-131)

LEG DETAILS

FRONT VIEW

WORKTOP DETAILS

REAR VIEW

NOTE a. Electrical Connection b. Gas Connection

Disclaimer: while every effort has been made to insure the accuracy of the information contained in this document, Fratelli Bertazzoni reserves the right to change any part of the information at any time without notice. For detailed installation specifications consult the installation manual. Fratelli Bertazzoni, Bertazzoni and the winged wheel brand icon are registered trademarks of Bertazzoni Spa.