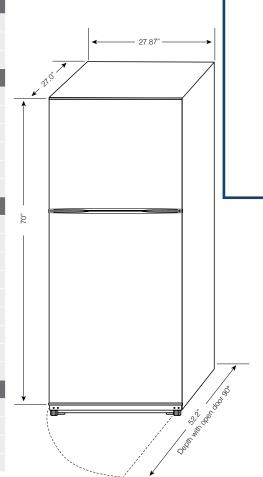

## Apartment Refrigerator

28" width, 14.8 Cu. Ft. with Top Mount Freezer

| CAPACITY                       |                                       |
|--------------------------------|---------------------------------------|
| Total Capacity                 | 14.8 Cu. Ft.                          |
| Fresh Food Capacity            | 11.4 Cu. Ft.                          |
| Freezer Capacity               | 3.4 Cu. Ft.                           |
| GENERAL FEATURES               |                                       |
| Temperature Control            | Electronic                            |
| Defrost Type                   | Frost Free                            |
| Adjustable leveling legs       | Yes                                   |
| Freezer Door Type              | Swing Door                            |
| Lighting                       | LED (Fresh Food Compartment)          |
| Installation Type              | Freestanding                          |
| FRESH FOOD COMPARTME           | NT                                    |
| Transparent Crisper Drawers    | 1                                     |
| Shelves                        | 3 Adjustable, 1 Fixed                 |
| Shelf Construction             | Glass                                 |
| In-Door Storage                | 3 Full Width Door Bins                |
| Dairy Bin                      | No                                    |
| Tall Bottle/Gallon Storage     | Gallon                                |
| FREEZER COMPARTMENT            |                                       |
| Shelves                        | 1 Adjustable Self                     |
| In-Door Storage                | 2 Full Width Door Bins                |
| Ice Maker                      | No                                    |
| EXTERIOR                       |                                       |
| Cabinet Color                  | Gray (STG), Black (K), White (W)      |
| Door Color                     | Stainless (STG), Black (K), White (W) |
| Door Handle Color              | Black (STG), Black (K), White (W)     |
| Reversible Door                | Yes                                   |
| Exterior Finish (Cabinet/Door) | Smooth                                |
| Handle Type                    | Recessed Handle                       |
| DIMENSIONS (SEE DIAGRA         | VI)                                   |
| Width (in.)                    | 27.87                                 |
| Height -Refrigerator           | 68.27                                 |
| Height -including Hinge        | 70                                    |
| Depth without door             | 23.2                                  |
| Depth including door           | 27.0                                  |
| Depth including handle         | NA                                    |
| Depth with open door 90°       | 52.2                                  |
| Carton Dimensions (WxDxH)      | 29.2 X 28.1 X 73.2                    |
| Weight (Net/Gross)             | 154/170                               |
| ELECTRICAL                     |                                       |
| Power Cord Length              | 64"                                   |
| Power Cord Location            | Right                                 |
|                                |                                       |
| Voltage                        | 115V - 60Hz                           |
| Voltage<br>Energy consumption  | 115V - 60Hz<br>370 kwh                |