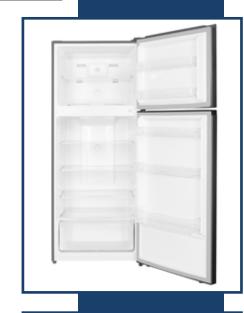

## Apartment Refrigerator

28" width, 14.8 Cu. Ft. with Top Mount Freezer

| CAPACITY                       |                                       |
|--------------------------------|---------------------------------------|
| Total Capacity                 | 14.8 Cu. Ft.                          |
| Fresh Food Capacity            | 11.4 Cu. Ft.                          |
| Freezer Capacity               | 3.4 Cu. Ft.                           |
| GENERAL FEATURES               |                                       |
| Temperature Control            | Electronic                            |
| Defrost Type                   | Frost Free                            |
| Adjustable leveling legs       | Yes                                   |
| Freezer Door Type              | Swing Door                            |
| Lighting                       | LED (Fresh Food Compartment)          |
| Installation Type              | Freestanding                          |
| FRESH FOOD COMPARTME           | NT                                    |
| Transparent Crisper Drawers    | 1                                     |
| Shelves                        | 3 Adjustable, 1 Fixed                 |
| Shelf Construction             | Glass                                 |
| In-Door Storage                | 3 Full Width Door Bins                |
| Dairy Bin                      | No                                    |
| Tall Bottle/Gallon Storage     | Gallon                                |
| FREEZER COMPARTMENT            |                                       |
| Shelves                        | 1 Adjustable Self                     |
| In-Door Storage                | 2 Full Width Door Bins                |
| Ice Maker                      | No                                    |
| EXTERIOR                       |                                       |
| Cabinet Color                  | Gray (STG), Black (K), White (W)      |
| Door Color                     | Stainless (STG), Black (K), White (W) |
| Door Handle Color              | Black (STG), Black (K), White (W)     |
| Reversible Door                | Yes                                   |
| Exterior Finish (Cabinet/Door) | Smooth                                |
| Handle Type                    | Recessed Handle                       |
| DIMENSIONS (SEE DIAGRA         | VI)                                   |
| Width (in.)                    | 27.87                                 |
| Height -Refrigerator           | 68.27                                 |
| Height -including Hinge        | 70                                    |
| Depth without door             | 23.2                                  |
| Depth including door           | 27.0                                  |
| Depth including handle         | NA                                    |
| Depth with open door 90°       | 52.2                                  |
| Carton Dimensions (WxDxH)      | 29.2 X 28.1 X 73.2                    |
| Weight (Net/Gross)             | 154/170                               |
| ELECTRICAL                     |                                       |
| Power Cord Length              | 64"                                   |
| Power Cord Location            | Right                                 |
|                                |                                       |
| Voltage                        | 115V - 60Hz                           |
| Voltage<br>Energy consumption  | 115V - 60Hz<br>370 kwh                |