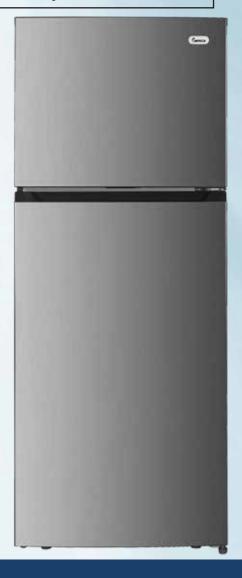

## Apartment Refrigerator

28" width, 14.8 Cu. Ft. with Top Mount Freezer

RA-2150-D2

info@impecca.com 866-954-4440 www.impecca.com

## Apartment Refrigerator

28" width, 14.8 Cu. Ft. with Top Mount Freezer

| CAPACITY                       |                                       |
|--------------------------------|---------------------------------------|
| Total Capacity                 | 14.8 Cu. Ft.                          |
| Fresh Food Capacity            | 11.4 Cu. Ft.                          |
| Freezer Capacity               | 3.4 Cu. Ft.                           |
| GENERAL FEATURES               |                                       |
| Temperature Control            | Electronic                            |
| Defrost Type                   | Frost Free                            |
| Adjustable leveling legs       | Yes                                   |
| Freezer Door Type              | Swing Door                            |
| Lighting                       | LED (Fresh Food Compartment)          |
| Installation Type              | Freestanding                          |
| FRESH FOOD COMPARTME           | NT                                    |
| Transparent Crisper Drawers    | 1                                     |
| Shelves                        | 3 Adjustable, 1 Fixed                 |
| Shelf Construction             | Glass                                 |
| In-Door Storage                | 3 Full Width Door Bins                |
| Dairy Bin                      | No                                    |
| Tall Bottle/Gallon Storage     | Gallon                                |
| FREEZER COMPARTMENT            |                                       |
| Shelves                        | 1 Adjustable Self                     |
| In-Door Storage                | 2 Full Width Door Bins                |
| Ice Maker                      | No                                    |
| EXTERIOR                       |                                       |
| Cabinet Color                  | Gray (STG), Black (K), White (W)      |
| Door Color                     | Stainless (STG), Black (K), White (W) |
| Door Handle Color              | Black (STG), Black (K), White (W)     |
| Reversible Door                | Yes                                   |
| Exterior Finish (Cabinet/Door) | Smooth                                |
| Handle Type                    | Recessed Handle                       |
| DIMENSIONS (SEE DIAGRA         | VI)                                   |
| Width (in.)                    | 27.87                                 |
| Height -Refrigerator           | 68.27                                 |
| Height -including Hinge        | 70                                    |
| Depth without door             | 23.2                                  |
| Depth including door           | 27.0                                  |
| Depth including handle         | NA                                    |
| Depth with open door 90°       | 52.2                                  |
| Carton Dimensions (WxDxH)      | 29.2 X 28.1 X 73.2                    |
| Weight (Net/Gross)             | 154/170                               |
| ELECTRICAL                     |                                       |
| Power Cord Length              | 64"                                   |
| Power Cord Location            | Right                                 |
|                                |                                       |
| Voltage                        | 115V - 60Hz                           |
| Voltage<br>Energy consumption  | 115V - 60Hz<br>370 kwh                |