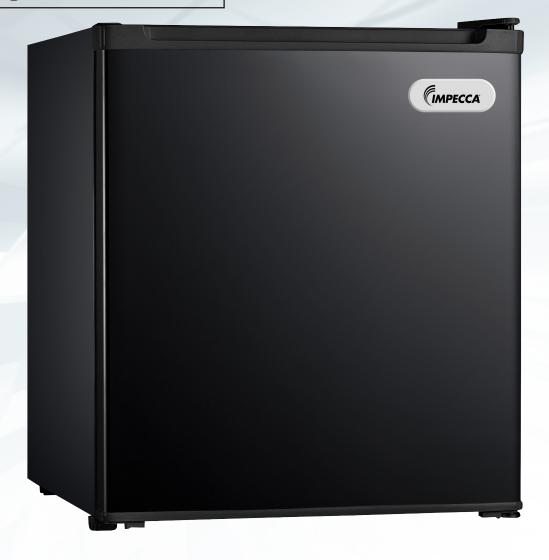

## Compact Refrigerator

Single Door, 1.7 Cu. Ft.

info@impecca.com 866-954-4440 www.impecca.com

**RC-1176** 

RC-1176K (Black)

810941025761

## Compact Refrigerator

Single Door, 1.7 Cu. Ft.

| CAPACITY                                    |                                           |
|---------------------------------------------|-------------------------------------------|
| Total Capacity                              | 1.7 Cu. Ft.                               |
| Fresh Food Capacity                         | 1.5 Cu. Ft.                               |
| Freezer Capacity                            | .2 Cu. Ft.                                |
| GENERAL FEATURES                            |                                           |
| Temperature Control                         | Mechanical                                |
| Defrost Type                                | Manual                                    |
| Adjustable Leveling Legs                    | Yes                                       |
| Light                                       | No                                        |
| Installation Type                           | Freestanding                              |
| INTERIOR                                    |                                           |
| Transparent Crisper Drawers                 | No                                        |
| Shelves                                     | 1 Removable                               |
| Shelf Construction                          | Wire                                      |
| In-Door Storage                             | 1 Full, 1 Half                            |
| Can Rack                                    | No                                        |
| Bottle Storage                              | Tall                                      |
| EXTERIOR                                    |                                           |
| Cabinet Color                               | Black (SL), Black (K), White (W)          |
| Door Color                                  | Stainless Look (SL), Black (K), White (W) |
| Door Handle Color                           | Black(SL), Black (K), White (W)           |
| Reversible Door                             | Yes                                       |
| Exterior Finish (Cabinet/Door)              | Smooth / Textured                         |
| Handle Type                                 | Recessed                                  |
| DIMENSIONS (SEE DIAGRAM)                    |                                           |
| Width (in.)                                 | 17.2"                                     |
| Depth (Less Door)                           | 16.4"                                     |
| Depth Including Door<br>(Excluding Handles) | 18.2"                                     |
| Depth Including Door<br>(with Handles)      | 18.2"                                     |
| Depth with open door 90°                    | 33.7"                                     |
| Height to Top of Refrigerator               | 19.95"                                    |
| Height to Top of Door Hinge                 | 20.3"                                     |
| Carton Dimensions (WxDxH)                   | 18.1 x 19.3 x 20.8                        |
| Weight (Net/Gross)                          | 31/34                                     |
| ELECTRICAL                                  |                                           |
| Power Cord Length                           | 63"                                       |
| Power Cord Location                         | Right Side                                |
| Voltage                                     | 115V/60Hz                                 |
| Energy consumption                          | 230 kWh                                   |
|                                             |                                           |