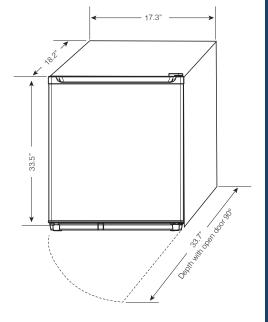

## Compact Refrigerator

Single Door, 1.7 Cu. Ft.

| CAPACITY                                    |                                           |
|---------------------------------------------|-------------------------------------------|
| Total Capacity                              | 1.7 Cu. Ft.                               |
| Fresh Food Capacity                         | 1.5 Cu. Ft.                               |
| Freezer Capacity                            | .2 Cu. Ft.                                |
| GENERAL FEATURES                            |                                           |
| Temperature Control                         | Mechanical                                |
| Defrost Type                                | Manual                                    |
| Adjustable Leveling Legs                    | Yes                                       |
| Light                                       | No                                        |
| Installation Type                           | Freestanding                              |
| INTERIOR                                    |                                           |
| Transparent Crisper Drawers                 | No                                        |
| Shelves                                     | 1 Removable                               |
| Shelf Construction                          | Wire                                      |
| In-Door Storage                             | 1 Full, 1 Half                            |
| Can Rack                                    | No                                        |
| Bottle Storage                              | Tall                                      |
| EXTERIOR                                    |                                           |
| Cabinet Color                               | Black (SL), Black (K), White (W)          |
| Door Color                                  | Stainless Look (SL), Black (K), White (W) |
| Door Handle Color                           | Black(SL), Black (K), White (W)           |
| Reversible Door                             | Yes                                       |
| Exterior Finish (Cabinet/Door)              | Smooth / Textured                         |
| Handle Type                                 | Recessed                                  |
| DIMENSIONS (SEE DIAGRAM)                    |                                           |
| Width (in.)                                 | 17.2"                                     |
| Depth (Less Door)                           | 16.4"                                     |
| Depth Including Door<br>(Excluding Handles) | 18.2"                                     |
| Depth Including Door<br>(with Handles)      | 18.2"                                     |
| Depth with open door 90°                    | 33.7"                                     |
| Height to Top of Refrigerator               | 19.95"                                    |
| Height to Top of Door Hinge                 | 20.3"                                     |
| Carton Dimensions (WxDxH)                   | 18.1 x 19.3 x 20.8                        |
| Weight (Net/Gross)                          | 31/34                                     |
| ELECTRICAL                                  |                                           |
| Power Cord Length                           | 63"                                       |
| Power Cord Location                         | Right Side                                |
| Voltage                                     | 115V/60Hz                                 |
| Energy consumption                          | 230 kWh                                   |
|                                             |                                           |