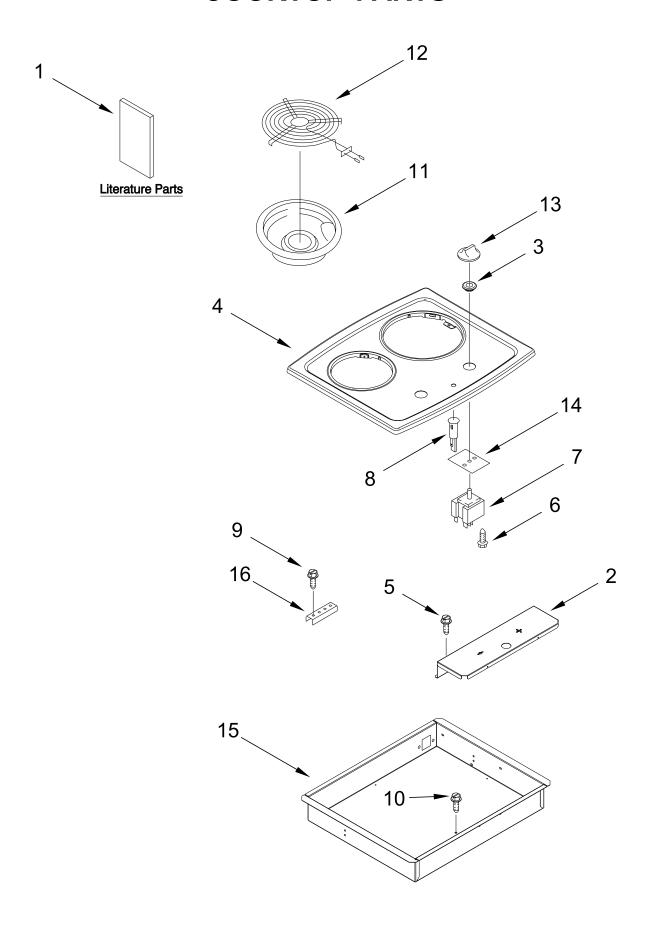

# **COOKTOP PARTS**

## **COOKTOP PARTS**

| Illus.<br>No. | Part No.                        | <u>Description</u>                                                                                                                                                                                                                 | Illus.<br>No. | Part No.                          | <u>Description</u>                                             | Illus.<br>No. | Part No.             | Description                                         |
|---------------|---------------------------------|------------------------------------------------------------------------------------------------------------------------------------------------------------------------------------------------------------------------------------|---------------|-----------------------------------|----------------------------------------------------------------|---------------|----------------------|-----------------------------------------------------|
| 1             | 8286310                         | Literature Parts<br>Installation,<br>Instructions                                                                                                                                                                                  | 8<br>9<br>10  | 4456181<br>3400093<br>3196537     | Light, Indicator<br>Screw<br>Screw                             | 16            | 4455917              | Bracket, Cooktop<br>Mounting<br>FOLLOWING PARTS     |
|               | 8304571                         | Instructions,<br>Undercounter                                                                                                                                                                                                      | 11            | 3195208                           | Bowl, Drip (6")<br>(Left)                                      |               | W11172415            | NOT ILLUSTRATED Harness, Wiring (Main)              |
| 2             | W11235895<br>W10414016          | Guide, Use and Care<br>Bracket, Switch<br>Mounting                                                                                                                                                                                 | 12            | 3195209<br>W11364018              | Bowl, Drip (8")<br>(Right)<br>Element, Coil Heating<br>(1500W) |               | 7101P426-60          | ,                                                   |
| 3<br>4<br>5   | 8286452<br>W10140169<br>3196160 | Grommet Cooktop Screw                                                                                                                                                                                                              |               | W11364019                         | (Left) Element, Coil Heating (2400W)                           |               | W11190492<br>3400015 | Harness, Wiring (Includes Conduit) Screw, Grounding |
| 6<br>7        | 7101P309-60<br>W10392436        | Screw       (Right)       4455805         Switch, Infinite       13 8286043BL Knob, Control       313438         (Use With 6" Element)       14 3183956 Seal, Switch Cover         Switch, Infinite       15 W10391085 Box, Burner |               | Grommet, Harness<br>Clip, Harness |                                                                |               |                      |                                                     |
|               | 4454537                         |                                                                                                                                                                                                                                    | 15            | W10391085                         | Box, Burner                                                    |               |                      |                                                     |