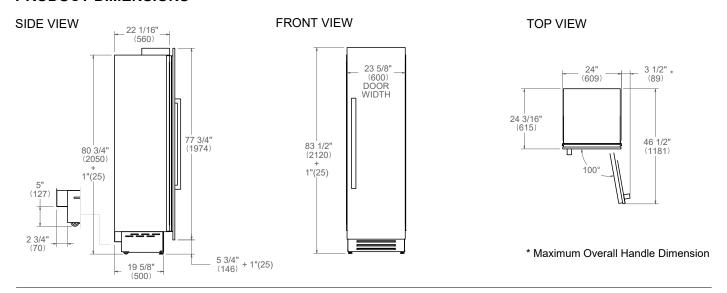

## PRODUCT DIMENSIONS



## **CUTOUT DIMENSIONS**



## **ELECTRICAL & WATER CONNECTION**



A properly-grounded,
horizontally-mounted electrica

horizontally-mounted electrical receptacle should be installed according to this drawing

To connect to the water supply system, a 1/4" NPT waterline with accessible shut-off valve must be supplied.

Connection(s) placement within the opening may require additional cabinet depth.

W

## INSTALLATION REQUIREMENTS

If the appliance(s) is not connected through the side profile trims to secured cabinetry anti-tip brackets must be installed.

A separate circuit breaker servicing only this appliance is recommended. For installation of multiple products in combination, refer to the Built-in Food Preservation Design Guide. Dimensions in parentheses are millimeters unless other