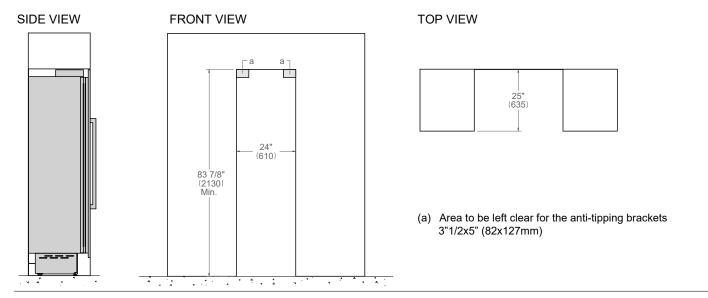

## **CUTOUT DIMENSIONS**

## INSTALLATION REQUIREMENTS

If the appliance(s) is not connected through the side profile trims to secured cabinetry anti-tip brackets must be installed.

A separate circuit breaker servicing only this appliance is recommended. For installation of multiple products in combination, refer to the Built-in Food Preservation Design Guide. Dimensions in parentheses are millimeters unless otherwise specified.