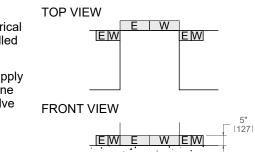

## **ELECTRICAL & WATER CONNECTION**

A properly-grounded,
horizontally-mounted electrica

horizontally-mounted electrical receptacle should be installed according to this drawing

To connect to the water supply system, a 1/4" NPT waterline with accessible shut-off valve must be supplied.

Connection(s) placement within the opening may require additional cabinet depth.

W