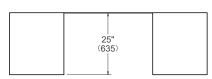

### TOP VIEW

- \* Maximum Overall Handle Dimension
- \*\* Width of 3/4" (19mm) Door Panel