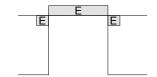

## **ELECTRICAL CONNECTION**

A properly-grounded, horizontally-mounted electrical receptacle should be installed according to this drawing.

Connection(s) placement within the opening may require additional cabinet depth.

#### **TOP VIEW**