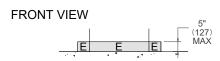

## PRODUCT DIMENSIONS



### FRONT VIEW



### TOP VIEW



- \* Maximum Overall Handle Dimension
- \*\* Width of 3/4" (19mm) Door Panel

# **CUTOUT DIMENSIONS**



### **TOP VIEW**



- (a) Area to be left clear for the anti-tipping brackets 3"1/2x5" (82x127mm)
- (b) Panel dimensions available on Built-in Food Preservation Design Guide or Installation Manual

## **ELECTRICAL CONNECTION**



A properly-grounded, horizontally-mounted electrical receptacle should be installed according to this drawing.

Connection(s) placement within the opening may require additional cabinet depth.

#### **TOP VIEW**



## **INSTALLATION REQUIREMENTS**

If the appliance(s) is not connected through the side profile trims to secured cabinetry anti-tip brackets must be installed.



A separate circuit breaker servicing only this appliance is recommended. For installation of multiple products in combination, refer to the Built-in Food Preservation Design Guide. Dimensions in parentheses are millimeters unless otherwise specified.