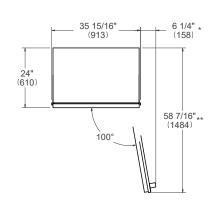

# **CUTOUT DIMENSIONS**

### **TOP VIEW**

- (a) Area to be left clear for the anti-tipping brackets 3"1/2x5" (82x127mm)
- (b) Panel dimensions available on Built-in Food Preservation Design Guide or Installation Manual