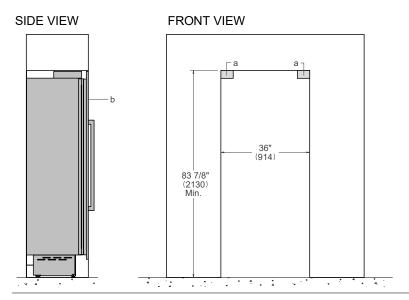

## **INSTALLATION REQUIREMENTS**

If the appliance(s) is not connected through the side profile trims to secured cabinetry anti-tip brackets must be installed.

A separate circuit breaker servicing only this appliance is recommended. For installation of multiple products in combination, refer to the Built-in Food Preservation Design Guide. Dimensions in parentheses are millimeters unless otherwise specified.