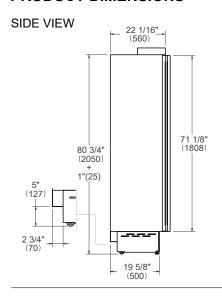

## PRODUCT DIMENSIONS



### FRONT VIEW



### TOP VIEW



- \* Maximum Overall Handle Dimension
- \*\* Width of 3/4" (19mm) Door Panel

# **CUTOUT DIMENSIONS**



### **TOP VIEW**



- (a) Area to be left clear for the anti-tipping brackets 3"1/2x5" (82x127mm)
- (b) Panel dimensions available on Built-in Food Preservation Design Guide or Installation Manual

## **ELECTRICAL CONNECTION**



A properly-grounded, horizontally-mounted electrical receptacle should be installed according to this drawing.

Connection(s) placement within the opening may require additional cabinet depth.

#### **TOP VIEW**



## **INSTALLATION REQUIREMENTS**

If the appliance(s) is not connected through the side profile trims to secured cabinetry anti-tip brackets must be installed.



A separate circuit breaker servicing only this appl