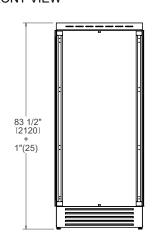

## PRODUCT DIMENSIONS



### FRONT VIEW



### TOP VIEW



- \* Maximum Overall Handle Dimension
- \*\* Width of 3/4" (19mm) Door Panel

# **CUTOUT DIMENSIONS**



### **TOP VIEW**



- (a) Area to be left clear for the anti-tipping brackets 3"1/2x5" (82x127mm)
- (b) Panel dimensions available on Built-in Food Preservation Design Guide or Installation Manual

## **ELECTRICAL CONNECTION**



A properly-grounded, horizontally-mounted electrical receptacle should be installed according to this drawing.

Connection(s) placement within the opening may require additional cabinet depth.

#### **TOP VIEW**



## **INSTALLATION REQUIREMENTS**

If the appliance(s) is not connected through the side profile trims to secured cabinetry anti-tip brackets must be installed.



A separate circuit breaker servicing only this appliance is recommend