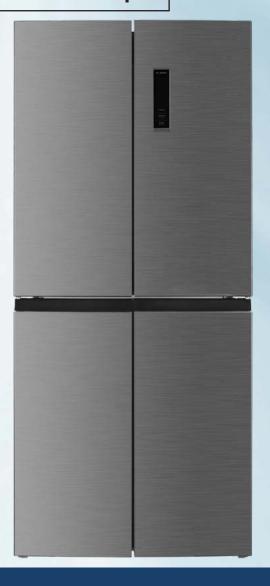

## French Door Refrigerator

31.1", 16.5 Cu. Ft. 4-Door Counter-Depth

**RM-4165** 

## French Door **Refrigerator**

31.1", 16.5 Cu. Ft. 4-Door Counter-Depth

| wen gei                                     | atoi                             |
|---------------------------------------------|----------------------------------|
| CAPACITY                                    |                                  |
| Total Capacity                              | 16.5 Cu. Ft.                     |
| Fresh Food Capacity                         | 9.64 Cu. Ft.                     |
| Convertible Compartment                     | 0.64 Cu. Ft.                     |
| Freezer Capacity                            | 6.2 Cu. Ft.                      |
| GENERAL FEATURES                            |                                  |
| Display & Control Panel                     | Electronic, LED Touch Screen     |
| Counter Depth                               | Yes                              |
| Defrost Type                                | Automatic                        |
| Lighting                                    | 2 LED Lights (Refrigerator)      |
| Quick Freeze Function                       | Yes                              |
| Holiday Function                            | Yes                              |
| Door Open Alarm                             | Yes                              |
| Kids Lock                                   | Yes                              |
| Adjustable Leveling Legs                    | Yes                              |
| Installation Type                           | Freestanding                     |
| Noise Level Db(A)                           | 45                               |
| FRESH FOOD COMPARTME                        | NT                               |
| Shelves                                     | 2 Adjustable, 1 Fixed            |
| Crisper Drawers                             | 2 Transparent                    |
| Shelf Construction                          | Glass                            |
| In-Door Storage                             | 6 Transparent Bins               |
| Door Storage                                | 2 Liter Bottle                   |
| FREEZER COMPARTMENT                         | 2 Liter Bottle                   |
| Freezer Door Type                           | 2 Swing Doors                    |
| Drawers                                     | 2 Swing Doors<br>4 Transparent   |
|                                             | ·                                |
| Irays                                       | 2 Sliding                        |
| Temperature Rise Duration with Power Outage | 12 Hours                         |
| EXTERIOR                                    |                                  |
| Cabinet Color                               | Gray (STG), White (W)            |
| Door Color                                  | Stainless Steel (STG), White (W) |
| Door Handle Color                           | Black (STG), White (W)           |
| Exterior Finish (Cabinet/Door)              | Textured/Smooth                  |
| Handle Type                                 | Recessed                         |
| DIMENSIONS (SEE DIAGRAM                     | M)                               |
| Width (in.)                                 | 31.3                             |
| Height -Refrigerator                        | 69.0                             |
| Height -including Hinge                     | 70.9                             |
| Depth less door                             | 24.8                             |
| Depth including door                        | 29.1                             |
| Depth including handle                      |                                  |
|                                             | 29.1<br>42.1                     |
| Depth with open door 90°                    |                                  |
| Carton Dimensions (WxDxH)                   | 33.7 X 30.4 X 74                 |
| Weight (Net/Gross)                          | 187/205                          |
| ELECTRICAL                                  | 70"                              |
| Power Cord Length                           | 70"                              |
| Power Cord Location                         | Right                            |
| Voltage                                     | 115V - 60Hz                      |
| Energy consumption                          | 451 kW                           |
| Certification                               | CSA                              |
| Refrigerant                                 | R600a                            |
| -                                           | 2.47 oz                          |