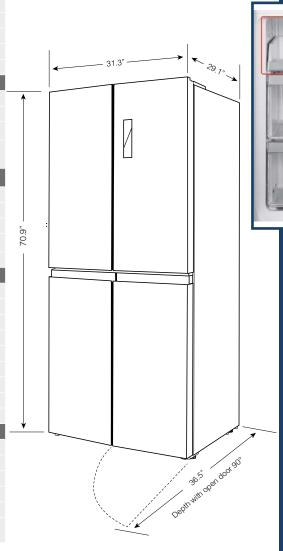

## French Door **Refrigerator**

31.1", 16.5 Cu. Ft. 4-Door Counter-Depth

| wen gei                                     | atoi                             |
|---------------------------------------------|----------------------------------|
| CAPACITY                                    |                                  |
| Total Capacity                              | 16.5 Cu. Ft.                     |
| Fresh Food Capacity                         | 9.64 Cu. Ft.                     |
| Convertible Compartment                     | 0.64 Cu. Ft.                     |
| Freezer Capacity                            | 6.2 Cu. Ft.                      |
| GENERAL FEATURES                            |                                  |
| Display & Control Panel                     | Electronic, LED Touch Screen     |
| Counter Depth                               | Yes                              |
| Defrost Type                                | Automatic                        |
| Lighting                                    | 2 LED Lights (Refrigerator)      |
| Quick Freeze Function                       | Yes                              |
| Holiday Function                            | Yes                              |
| Door Open Alarm                             | Yes                              |
| Kids Lock                                   | Yes                              |
| Adjustable Leveling Legs                    | Yes                              |
| Installation Type                           | Freestanding                     |
| Noise Level Db(A)                           | 45                               |
| FRESH FOOD COMPARTME                        | NT                               |
| Shelves                                     | 2 Adjustable, 1 Fixed            |
| Crisper Drawers                             | 2 Transparent                    |
| Shelf Construction                          | Glass                            |
| In-Door Storage                             | 6 Transparent Bins               |
| Door Storage                                | 2 Liter Bottle                   |
| FREEZER COMPARTMENT                         | 2 Liter Bottle                   |
| Freezer Door Type                           | 2 Swing Doors                    |
| Drawers                                     | 2 Swing Doors<br>4 Transparent   |
|                                             | ·                                |
| Irays                                       | 2 Sliding                        |
| Temperature Rise Duration with Power Outage | 12 Hours                         |
| EXTERIOR                                    |                                  |
| Cabinet Color                               | Gray (STG), White (W)            |
| Door Color                                  | Stainless Steel (STG), White (W) |
| Door Handle Color                           | Black (STG), White (W)           |
| Exterior Finish (Cabinet/Door)              | Textured/Smooth                  |
| Handle Type                                 | Recessed                         |
| DIMENSIONS (SEE DIAGRAM                     | M)                               |
| Width (in.)                                 | 31.3                             |
| Height -Refrigerator                        | 69.0                             |
| Height -including Hinge                     | 70.9                             |
| Depth less door                             | 24.8                             |
| Depth including door                        | 29.1                             |
| Depth including handle                      |                                  |
|                                             | 29.1<br>42.1                     |
| Depth with open door 90°                    |                                  |
| Carton Dimensions (WxDxH)                   | 33.7 X 30.4 X 74                 |
| Weight (Net/Gross)                          | 187/205                          |
| ELECTRICAL                                  | 70"                              |
| Power Cord Length                           | 70"                              |
| Power Cord Location                         | Right                            |
| Voltage                                     | 115V - 60Hz                      |
| Energy consumption                          | 451 kW                           |
| Certification                               | CSA                              |
| Refrigerant                                 | R600a                            |
| -                                           | 2.47 oz                          |