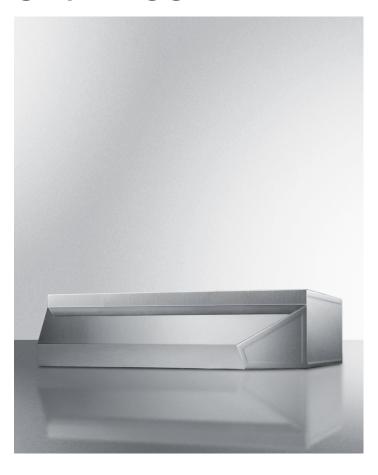

# Shell24SS

5" x 24" x 18" (H x W x D)

24" wide shell hood in stainless steel

#### **Highlights:**

24" wide shell hood to match slim apartment sized ranges Stainless steel finish for lasting durability No electrical components included