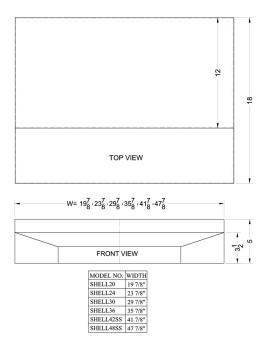

### **Shell24SS Specifications:**

| Overview               |                  |
|------------------------|------------------|
| Nominal Height         | 5.0" (13 cm)     |
| Height of Cabinet      | 5.0" (13 cm)     |
| Nominal Width          | 24.0" (61 cm)    |
| Width                  | 24.0" (61 cm)    |
| Nominal Depth          | 18.0" (46 cm)    |
| Depth                  | 18.0" (46 cm)    |
| Cabinet                | Stainless Steel  |
| Weight                 | 10.0 lbs. (5 kg) |
| Parts & Labor Warranty | 1 Year           |
| UPC                    | 761101019987     |