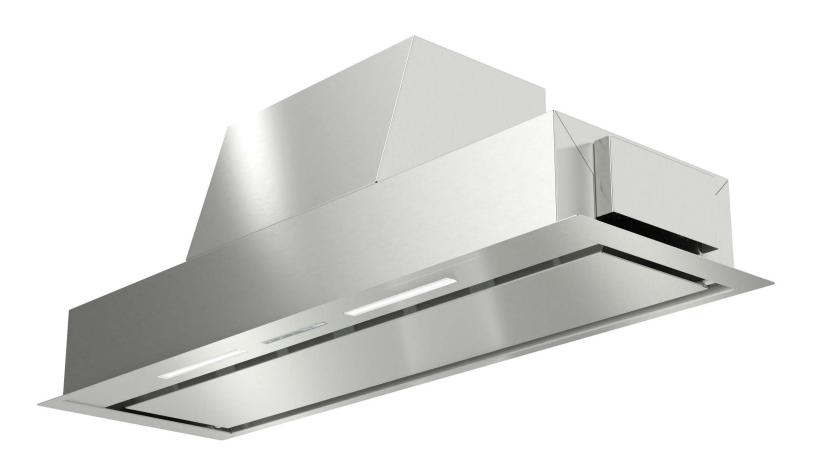

## SAVALO

RADIANTE
Insert Flush Hood

RADIANTE Model Numbers

SHIN24U06RA - 24" 600 CFM

SHIN30U06RA - 30" 600 CFM

SHIN36U06RA - 36" 600 CFM

SHIN30U11RA - 30" 1100 CFM

SHIN36U11RA - 36" 1100 CFM

## **FEATURES**

Made in Italy

Stainless-steel construction

Welded seams

Hand-finished edges

Heavy-duty blower

Mesh grease filters

Delay shut-off

Light indicator for grease filter maintenance

Designed with Easy installation System

Convertible (external venting or recirculating)

Light indicator for charcoal filter replacement

## **SPECS**

Motor capacity: 600 / 1000 CFM

3 speed + booster

Soft touch controls

Lights: 2 x LED bars

ETL approved