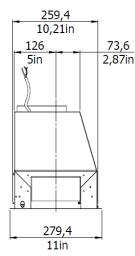

## SAVALO

RADIANTE
Insert Flush Hood

RADIANTE Model Numbers

SHIN24U06RA - 24" 600 CFM

SHIN30U06RA - 30" 600 CFM

SHIN36U06RA - 36" 600 CFM

SHIN30U11RA - 30" 1100 CFM

SHIN36U11RA - 36" 1100 CFM

SHIN48U11RA - 48" 1100 CFM

## **SPECS**

Motor capacity: 600 / 1000 CFM

3 speed + booster

Soft touch controls

Lights: 2 x LED bars

ETL approved