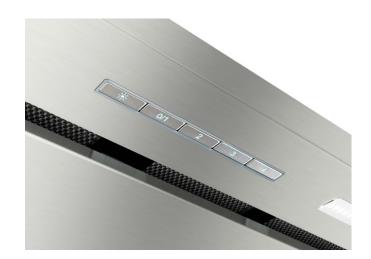

## **SPECS**

Motor capacity: 600 / 1000 CFM

3 speed + booster

Soft touch controls

Lights: 2 x LED bars

ETL approved