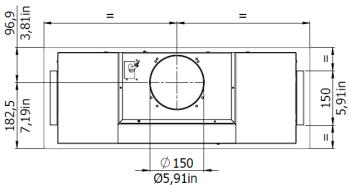

## SAVALO

RADIANTE
Insert Flush Hood

RADIANTE Model Numbers

SHIN24U06RA - 24" 600 CFM

SHIN30U06RA - 30" 600 CFM

SHIN36U06RA - 36" 600 CFM

SHIN30U11RA - 30" 1100 CFM

SHIN36U11RA - 36" 1100 CFM

## **SPECS**

Motor capacity: 600 / 1000 CFM

3 speed + booster

Soft touch controls

Lights: 2 x LED bars

ETL approved