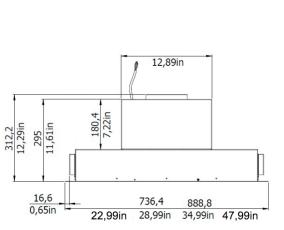

## SAVALO

RADIANTE
Insert Flush Hood

RADIANTE Model Numbers

SHIN24U06RA - 24" 600 CFM

SHIN30U06RA - 30" 600 CFM

SHIN36U06RA - 36" 600 CFM

SHIN30U11RA - 30" 1100 CFM

SHIN36U11RA - 36" 1100 CFM

SHIN48U11RA - 48" 1100 CFM

## **SPECS**

Motor capacity: 600 / 1000 CFM

3 speed + booster

Soft touch controls

Lights: 2 x LED bars

ETL approved