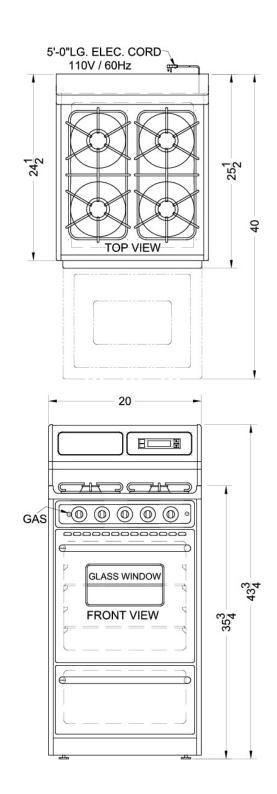

### **TTM1307BKSW Specifications:**

| Nominal Height 44.0" (112 cm)   Height of Cabinet 44.0" (112 cm)   Nominal Width 20.0" (51 cm)   Width 20.0" (51 cm)   Nominal Depth 24.0" (61 cm)   Depth 24.0" (61 cm)   Door Stainless Steel   Cabinet Black   US Electrical Safety CSA   Weight 135.0 lbs. (61 kg)   Parts & Labor 1 Year   Warranty 1   UPC 761101086156   Gas Range 1   Ignition Spark   LP Convertible With Kit LP S2 Accessory   Oven Capacity 2.46 cu.ft   Cooktop Surface Porcelain   Burner Type Sealed   Number of Burners 4   Burner #1 BTU 9100.0   Burner #2 BTU 9100.0   Burner #3 BTU 9100.0   Burner #4 BTU 9100.0   Burner Controls Dial   Oven Light Yes   Backguard Yes   Backgua                                                                                                                                                                                                                                                                                                                                                                                                                                                                                                                                                                                                                                                                                                                                                                                                                                                                                                                                                                                                                                                                                                                                                                                                                                                              | Overview             |                    |  |
|-------------------------------------------------------------------------------------------------------------------------------------------------------------------------------------------------------------------------------------------------------------------------------------------------------------------------------------------------------------------------------------------------------------------------------------------------------------------------------------------------------------------------------------------------------------------------------------------------------------------------------------------------------------------------------------------------------------------------------------------------------------------------------------------------------------------------------------------------------------------------------------------------------------------------------------------------------------------------------------------------------------------------------------------------------------------------------------------------------------------------------------------------------------------------------------------------------------------------------------------------------------------------------------------------------------------------------------------------------------------------------------------------------------------------------------------------------------------------------------------------------------------------------------------------------------------------------------------------------------------------------------------------------------------------------------------------------------------------------------------------------------------------------------------------------------------------------------------------------------------------------------------------------------------------------------|----------------------|--------------------|--|
| Nominal Width 20.0" (51 cm)   Width 20.0" (51 cm)   Nominal Depth 24.0" (61 cm)   Depth 24.0" (61 cm)   Door Stainless Steel   Cabinet Black   US Electrical Safety CSA   Weight 135.0 lbs. (61 kg)   Parts & Labor 1 Year   Warranty 1 Year   UPC 761101086156   Gas Range 1   Ignition Spark   LP Convertible With Kit LP S2 Accessory   Oven Capacity 2.46 cu.ft   Cooktop Surface Porcelain   Burner Type Sealed   Number of Burners 4   Burner #1 BTU 9100.0   Burner #2 BTU 9100.0   Burner #3 BTU 9100.0   Burner #2 BTU 9100.0   Burner #4 BTU 9100.0   Burner #4 BTU 9100.0   Burner Sacguard Yes   Cooking Timer Yes   Backguard Yes   Backguard                                                                                                                                                                                                                                                                                                                                                                                                                                                                                                                                                                                                                                                                                                                                                                                                                                                                                                                                                                                                                                                                                                                                                                                                                                                                          | Nominal Height       | 44.0" (112 cm)     |  |
| Width20.0" (51 cm)Nominal Depth24.0" (61 cm)Depth24.0" (61 cm)DoorStainless SteelCabinetBlackUS Electrical SafetyCSAWeight135.0 lbs. (61 kg)Parts & Labor1 YearWarranty1 YearUPC761101086156Gas Range1IgnitionSparkLP ConvertibleWith Kit LP S2<br>AccessoryOven Capacity2.46 cu.ftCooktop SurfacePorcelainBurner TypeSealedNumber of Burners4Burner #1 BTU9100.0Burner #2 BTU9100.0Burner #3 BTU9100.0Burner #4 BTU9100.0Burner ControlsDialOven LightYesEackguardYesBackguard DisplayYesOven Interior Height14.0" (36 cm)Oven Interior Width16.0" (41 cm)Oven Interior Depth19.0" (48 cm)                                                                                                                                                                                                                                                                                                                                                                                                                                                                                                                                                                                                                                                                                                                                                                                                                                                                                                                                                                                                                                                                                                                                                                                                                                                                                                                                         | Height of Cabinet    | 44.0" (112 cm)     |  |
| Nominal Depth24.0" (61 cm)Depth24.0" (61 cm)DoorStainless SteelCabinetBlackUS Electrical SafetyCSAWeight135.0 lbs. (61 kg)Parts & Labor1 YearWarranty1 YearUPC761101086156Gas Range1IgnitionSparkLP ConvertibleWith Kit LP S2<br>AccessoryOven Capacity2.46 cu.ftCooktop SurfacePorcelainBurner TypeSealedNumber of Burners4Burner #1 BTU9100.0Burner #3 BTU9100.0Burner #4 BTU9100.0Burner #4 BTU9100.0Burner Wath SurderDialOven ControlsDialOven LightYesBackguard DisplayYesBackguard DisplayYesOven Interior Height14.0" (36 cm)Oven Interior Depth19.0" (48 cm)                                                                                                                                                                                                                                                                                                                                                                                                                                                                                                                                                                                                                                                                                                                                                                                                                                                                                                                                                                                                                                                                                                                                                                                                                                                                                                                                                               | Nominal Width        | 20.0" (51 cm)      |  |
| Depth24.0" (61 cm)DoorStainless SteelCabinetBlackUS Electrical SafetyCSAWeight135.0 lbs. (61 kg)Parts & Labor1 YearWarranty1 YearUPC761101086156Gas Range1IgnitionSparkLP ConvertibleWith Kit LP S2<br>AccessoryOven Capacity2.46 cu.ftCooktop SurfacePorcelainBurner TypeSealedNumber of Burners4Burner #1 BTU9100.0Burner #2 BTU9100.0Burner #3 BTU9100.0Burner #4 BTU9100.0Burner ControlsDialOven LightYesBackguard DisplayYesBackguard DisplayYesOven Interior Height14.0" (36 cm)Oven Interior Depth19.0" (48 cm)                                                                                                                                                                                                                                                                                                                                                                                                                                                                                                                                                                                                                                                                                                                                                                                                                                                                                                                                                                                                                                                                                                                                                                                                                                                                                                                                                                                                             | Width                | 20.0" (51 cm)      |  |
| DoorStainless SteelCabinetBlackUS Electrical SafetyCSAWeight135.0 lbs. (61 kg)Parts & Labor1 YearWarranty761101086156Gas RangeImage: Comment of the second sec | Nominal Depth        | 24.0" (61 cm)      |  |
| CabinetBlackUS Electrical SafetyCSAWeight135.0 lbs. (61 kg)Parts & Labor1 YearWarranty1 YearUPC761101086156Gas Range1IgnitionSparkLP ConvertibleWith Kit LP S2<br>AccessoryOven Capacity2.46 cu.ftCooktop SurfacePorcelainBurner TypeSealedNumber of Burners4Burner #1 BTU9100.0Burner #2 BTU9100.0Burner #3 BTU9100.0Burner #4 BTU9100.0Burner WarrantyDialOven ControlsDialOven ControlsDialOven LightYesBackguard DisplayYesCleaning TypeManualOven Interior Height14.0" (36 cm)Oven Interior Depth19.0" (48 cm)                                                                                                                                                                                                                                                                                                                                                                                                                                                                                                                                                                                                                                                                                                                                                                                                                                                                                                                                                                                                                                                                                                                                                                                                                                                                                                                                                                                                                 | Depth                | 24.0" (61 cm)      |  |
| US Electrical SafetyCSAWeight135.0 lbs. (61 kg)Parts & Labor1 YearWarranty1 YearUPC761101086156Gas RangeVearIgnitionSparkLP ConvertibleWith Kit LP S2<br>AccessoryOven Capacity2.46 cu.ftCooktop SurfacePorcelainBurner TypeSealedNumber of Burners4Burner #1 BTU9100.0Burner #2 BTU9100.0Burner #3 BTU9100.0Burner #4 BTU9100.0Burner WarrantyYesCooking TimerYesBackguardYesBackguard DisplayYesOven Interior Height14.0" (36 cm)Oven Interior Depth19.0" (48 cm)                                                                                                                                                                                                                                                                                                                                                                                                                                                                                                                                                                                                                                                                                                                                                                                                                                                                                                                                                                                                                                                                                                                                                                                                                                                                                                                                                                                                                                                                 | Door                 | Stainless Steel    |  |
| Weight135.0 lbs. (61 kg)Parts & Labor1 YearWarranty1 YearUPC761101086156Gas RangeIgnitionIgnitionSparkLP ConvertibleWith Kit LP S2<br>AccessoryOven Capacity2.46 cu.ftCooktop SurfacePorcelainBurner TypeSealedNumber of Burners4Burner #1 BTU9100.0Burner #2 BTU9100.0Burner #3 BTU9100.0Burner #4 BTU9100.0Burner Ward BTU9100.0Burner ControlsDialOven ControlsDialOven LightYesCooking TimerYesBackguard DisplayYesCleaning TypeManualOven WindowYesOven Interior Height14.0" (36 cm)Oven Interior Width16.0" (41 cm)Oven Interior Depth19.0" (48 cm)                                                                                                                                                                                                                                                                                                                                                                                                                                                                                                                                                                                                                                                                                                                                                                                                                                                                                                                                                                                                                                                                                                                                                                              | Cabinet              | Black              |  |
| Parts & Labor<br>Warranty1 YearUPC761101086156Gas RangeIgnitionIgnitionSparkLP ConvertibleWith Kit LP S2<br>AccessoryOven Capacity2.46 cu.ftCooktop SurfacePorcelainBurner TypeSealedNumber of Burners4Burner #1 BTU9100.0Burner #2 BTU9100.0Burner #3 BTU9100.0Burner #4 BTU9100.0Burner #4 BTU9100.0Burner Ward BTU9100.0Burner ControlsDialOven ControlsDialOven LightYesBackguard DisplayYesBackguard DisplayYesOven WindowYesOven Interior Height14.0" (36 cm)Oven Interior Depth19.0" (48 cm)                                                                                                                                                                                                                                                                                                                                                                                                                                                                                                                                                                                                                                                                                                                                                                                                                                                                                                                                                                                                                                                                                                                                                                                                                                                                                                   | US Electrical Safety | CSA                |  |
| WarrantyUPC761101086156Gas RangeIgnitionSparkLP ConvertibleWith Kit LP S2<br>AccessoryOven Capacity2.46 cu.ftCooktop SurfacePorcelainBurner TypeSealedNumber of Burners4Burner #1 BTU9100.0Burner #2 BTU9100.0Burner #3 BTU9100.0Burner #4 BTU9100.0Burner #4 BTU9100.0Burner WardDialOven ControlsDialOven LightYesCooking TimerYesBackguardYesCleaning TypeManualOven Interior Height14.0" (36 cm)Oven Interior Depth19.0" (48 cm)                                                                                                                                                                                                                                                                                                                                                                                                                                                                                                                                                                                                                                                                                                                                                                                                                                                                                                                                                                                                                                                                                                                                                                                                                                                                                                                                                                                                                                                                                                | Weight               | 135.0 lbs. (61 kg) |  |
| Gas RangeIgnitionSparkLP ConvertibleWith Kit LP S2<br>AccessoryOven Capacity2.46 cu.ftCooktop SurfacePorcelainBurner TypeSealedNumber of Burners4Burner #1 BTU9100.0Burner #2 BTU9100.0Burner #3 BTU9100.0Burner #4 BTU9100.0Burner #4 BTU9100.0Burner ControlsDialOven ControlsDialOven LightYesBackguardYesBackguard DisplayYesOven Interior Height14.0" (36 cm)Oven Interior Width16.0" (41 cm)Oven Interior Depth19.0" (48 cm)                                                                                                                                                                                                                                                                                                                                                                                                                                                                                                                                                                                                                                                                                                                                                                                                                                                                                                                                                                                                                                                                                                                                                                                                                                                                                                                                                                                                                                                                                                  |                      | 1 Year             |  |
| IgnitionSparkLP ConvertibleWith Kit LP S2<br>AccessoryOven Capacity2.46 cu.ftCooktop SurfacePorcelainBurner TypeSealedNumber of Burners4Burner #1 BTU9100.0Burner #2 BTU9100.0Burner #3 BTU9100.0Burner #4 BTU9100.0Burner ControlsDialOven ControlsDialOven LightYesBackguardYesBackguard DisplayYesOven Interior Height14.0" (36 cm)Oven Interior Depth19.0" (48 cm)                                                                                                                                                                                                                                                                                                                                                                                                                                                                                                                                                                                                                                                                                                                                                                                                                                                                                                                                                                                                                                                                                                                                                                                                                                                                                                                                                                                                                                                                                                                                                              | UPC                  | 761101086156       |  |
| LP ConvertibleWith Kit LP S2<br>AccessoryOven Capacity2.46 cu.ftCooktop SurfacePorcelainBurner TypeSealedNumber of Burners4Burner #1 BTU9100.0Burner #2 BTU9100.0Burner #3 BTU9100.0Burner #4 BTU9100.0Burner #4 BTU9100.0Burner ControlsDialOven ControlsDialOven LightYesBackguardYesBackguard DisplayYesOven Interior Height14.0" (36 cm)Oven Interior Depth19.0" (48 cm)                                                                                                                                                                                                                                                                                                                                                                                                                                                                                                                                                                                                                                                                                                                                                                                                                                                                                                                                                                                                                                                                                                                                                                                                                                                                                                                                                                                                                                                                                                                                                        | Gas Range            |                    |  |
| AccessoryOven Capacity2.46 cu.ftCooktop SurfacePorcelainBurner TypeSealedNumber of Burners4Burner #1 BTU9100.0Burner #2 BTU9100.0Burner #3 BTU9100.0Burner #4 BTU9100.0Burner #4 BTU9100.0Burner ControlsDialOven ControlsDialOven LightYesBackguardYesBackguard DisplayYesOven Interior Height14.0" (36 cm)Oven Interior Depth19.0" (48 cm)                                                                                                                                                                                                                                                                                                                                                                                                                                                                                                                                                                                                                                                                                                                                                                                                                                                                                                                                                                                                                                                                                                                                                                                                                                                                                                                                                                                                                                                                                                                                                                                        | Ignition             | Spark              |  |
| Cooktop SurfacePorcelainBurner TypeSealedNumber of Burners4Burner #1 BTU9100.0Burner #2 BTU9100.0Burner #3 BTU9100.0Burner #4 BTU9100.0Burner ControlsDialOven ControlsDialOven LightYesBackguardYesBackguard DisplayYesOven Interior Height14.0" (36 cm)Oven Interior Depth19.0" (48 cm)                                                                                                                                                                                                                                                                                                                                                                                                                                                                                                                                                                                                                                                                                                                                                                                                                                                                                                                                                                                                                                                                                                                                                                                                                                                                                                                                                                                                                                                                                                                                                                                                                                           | LP Convertible       |                    |  |
| Burner TypeSealedNumber of Burners4Burner #1 BTU9100.0Burner #2 BTU9100.0Burner #3 BTU9100.0Burner #4 BTU9100.0Burner ControlsDialOven ControlsDialOven LightYesBackguardYesBackguard DisplayYesOven Interior Height14.0" (36 cm)Oven Interior Depth19.0" (48 cm)                                                                                                                                                                                                                                                                                                                                                                                                                                                                                                                                                                                                                                                                                                                                                                                                                                                                                                                                                                                                                                                                                                                                                                                                                                                                                                                                                                                                                                                                                                                                                                                                                                                                   | Oven Capacity        | 2.46 cu.ft         |  |
| Number of Burners4Burner #1 BTU9100.0Burner #2 BTU9100.0Burner #3 BTU9100.0Burner #3 BTU9100.0Burner #4 BTU9100.0Burner ControlsDialOven ControlsDialOven LightYesBackguardYesBackguard DisplayYesCleaning TypeManualOven Interior Height14.0" (36 cm)Oven Interior Depth19.0" (48 cm)                                                                                                                                                                                                                                                                                                                                                                                                                                                                                                                                                                                                                                                                                                                                                                                                                                                                                                                                                                                                                                                                                                                                                                                                                                                                                                                                                                                                                                                                                                                                                                                                                                              | Cooktop Surface      | Porcelain          |  |
| Burner #1 BTU9100.0Burner #2 BTU9100.0Burner #3 BTU9100.0Burner #4 BTU9100.0Burner ControlsDialOven ControlsDialOven ControlsDialOven LightYesBackguardYesBackguard DisplayYesCleaning TypeManualOven Interior Height14.0" (36 cm)Oven Interior Depth19.0" (48 cm)                                                                                                                                                                                                                                                                                                                                                                                                                                                                                                                                                                                                                                                                                                                                                                                                                                                                                                                                                                                                                                                                                                                                                                                                                                                                                                                                                                                                                                                                                                                                                                                                                                                                  | Burner Type          | Sealed             |  |
| Burner #2 BTU9100.0Burner #3 BTU9100.0Burner #4 BTU9100.0Burner ControlsDialOven ControlsDialOven LightYesCooking TimerYesBackguardYesBackguard DisplayYesCleaning TypeManualOven Interior Height14.0" (36 cm)Oven Interior Depth19.0" (48 cm)                                                                                                                                                                                                                                                                                                                                                                                                                                                                                                                                                                                                                                                                                                                                                                                                                                                                                                                                                                                                                                                                                                                                                                                                                                                                                                                                                                                                                                                                                                                                                                                                                                                                                      | Number of Burners    | 4                  |  |
| Burner #3 BTU9100.0Burner #4 BTU9100.0Burner ControlsDialOven ControlsDialOven LightYesCooking TimerYesBackguardYesBackguard DisplayYesCleaning TypeManualOven WindowYesOven Interior Height14.0" (36 cm)Oven Interior Depth19.0" (48 cm)                                                                                                                                                                                                                                                                                                                                                                                                                                                                                                                                                                                                                                                                                                                                                                                                                                                                                                                                                                                                                                                                                                                                                                                                                                                                                                                                                                                                                                                                                                                                                                                                                                                                                           | Burner #1 BTU        | 9100.0             |  |
| Burner #4 BTU9100.0Burner ControlsDialOven ControlsDialOven LightYesCooking TimerYesBackguardYesBackguard DisplayYesCleaning TypeManualOven WindowYesOven Interior Height14.0" (36 cm)Oven Interior Depth19.0" (48 cm)                                                                                                                                                                                                                                                                                                                                                                                                                                                                                                                                                                                                                                                                                                                                                                                                                                                                                                                                                                                                                                                                                                                                                                                                                                                                                                                                                                                                                                                                                                                                                                                                                                                                                                              | Burner #2 BTU        | 9100.0             |  |
| Burner ControlsDialOven ControlsDialOven LightYesCooking TimerYesBackguardYesBackguard DisplayYesCleaning TypeManualOven WindowYesOven Interior Height14.0" (36 cm)Oven Interior Depth19.0" (48 cm)                                                                                                                                                                                                                                                                                                                                                                                                                                                                                                                                                                                                                                                                                                                                                                                                                                                                                                                                                                                                                                                                                                                                                                                                                                                                                                                                                                                                                                                                                                                                                                                                                                                                                                                                 | Burner #3 BTU        | 9100.0             |  |
| Oven ControlsDialOven LightYesCooking TimerYesBackguardYesBackguard DisplayYesCleaning TypeManualOven WindowYesOven Interior Height14.0" (36 cm)Oven Interior Width16.0" (41 cm)Oven Interior Depth19.0" (48 cm)                                                                                                                                                                                                                                                                                                                                                                                                                                                                                                                                                                                                                                                                                                                                                                                                                                                                                                                                                                                                                                                                                                                                                                                                                                                                                                                                                                                                                                                                                                                                                                                                                                                                                                                    | Burner #4 BTU        | 9100.0             |  |
| Oven LightYesCooking TimerYesBackguardYesBackguard DisplayYesCleaning TypeManualOven WindowYesOven Interior Height14.0" (36 cm)Oven Interior Width16.0" (41 cm)Oven Interior Depth19.0" (48 cm)                                                                                                                                                                                                                                                                                                                                                                                                                                                                                                                                                                                                                                                                                                                                                                                                                                                                                                                                                                                                                                                                                                                                                                                                                                                                                                                                                                                                                                                                                                                                                                                                                                                                                                                                     | Burner Controls      | Dial               |  |
| Cooking TimerYesBackguardYesBackguard DisplayYesCleaning TypeManualOven WindowYesOven Interior Height14.0" (36 cm)Oven Interior Width16.0" (41 cm)Oven Interior Depth19.0" (48 cm)                                                                                                                                                                                                                                                                                                                                                                                                                                                                                                                                                                                                                                                                                                                                                                                                                                                                                                                                                                                                                                                                                                                                                                                                                                                                                                                                                                                                                                                                                                                                                                                                                                                                                                                                                  | Oven Controls        | Dial               |  |
| BackguardYesBackguard DisplayYesCleaning TypeManualOven WindowYesOven Interior Height14.0" (36 cm)Oven Interior Width16.0" (41 cm)Oven Interior Depth19.0" (48 cm)                                                                                                                                                                                                                                                                                                                                                                                                                                                                                                                                                                                                                                                                                                                                                                                                                                                                                                                                                                                                                                                                                                                                                                                                                                                                                                                                                                                                                                                                                                                                                                                                                                                                                                                                                                  | Oven Light           | Yes                |  |
| Backguard DisplayYesCleaning TypeManualOven WindowYesOven Interior Height14.0" (36 cm)Oven Interior Width16.0" (41 cm)Oven Interior Depth19.0" (48 cm)                                                                                                                                                                                                                                                                                                                                                                                                                                                                                                                                                                                                                                                                                                                                                                                                                                                                                                                                                                                                                                                                                                                                                                                                                                                                                                                                                                                                                                                                                                                                                                                                                                                                                                                                                                              | Cooking Timer        | Yes                |  |
| Cleaning TypeManualOven WindowYesOven Interior Height14.0" (36 cm)Oven Interior Width16.0" (41 cm)Oven Interior Depth19.0" (48 cm)                                                                                                                                                                                                                                                                                                                                                                                                                                                                                                                                                                                                                                                                                                                                                                                                                                                                                                                                                                                                                                                                                                                                                                                                                                                                                                                                                                                                                                                                                                                                                                                                                                                                                                                                                                                                  | Backguard            | Yes                |  |
| Oven WindowYesOven Interior Height14.0" (36 cm)Oven Interior Width16.0" (41 cm)Oven Interior Depth19.0" (48 cm)                                                                                                                                                                                                                                                                                                                                                                                                                                                                                                                                                                                                                                                                                                                                                                                                                                                                                                                                                                                                                                                                                                                                                                                                                                                                                                                                                                                                                                                                                                                                                                                                                                                                                                                                                                                                                     | Backguard Display    | Yes                |  |
| Oven Interior Height14.0" (36 cm)Oven Interior Width16.0" (41 cm)Oven Interior Depth19.0" (48 cm)                                                                                                                                                                                                                                                                                                                                                                                                                                                                                                                                                                                                                                                                                                                                                                                                                                                                                                                                                                                                                                                                                                                                                                                                                                                                                                                                                                                                                                                                                                                                                                                                                                                                                                                                                                                                                                   | Cleaning Type        | Manual             |  |
| Oven Interior Width16.0" (41 cm)Oven Interior Depth19.0" (48 cm)                                                                                                                                                                                                                                                                                                                                                                                                                                                                                                                                                                                                                                                                                                                                                                                                                                                                                                                                                                                                                                                                                                                                                                                                                                                                                                                                                                                                                                                                                                                                                                                                                                                                                                                                                                                                                                                                    | Oven Window          | Yes                |  |
| Oven Interior Depth 19.0" (48 cm)                                                                                                                                                                                                                                                                                                                                                                                                                                                                                                                                                                                                                                                                                                                                                                                                                                                                                                                                                                                                                                                                                                                                                                                                                                                                                                                                                                                                                                                                                                                                                                                                                                                                                                                                                                                                                                                                                                   | Oven Interior Height | 14.0" (36 cm)      |  |
|                                                                                                                                                                                                                                                                                                                                                                                                                                                                                                                                                                                                                                                                                                                                                                                                                                                                                                                                                                                                                                                                                                                                                                                                                                                                                                                                                                                                                                                                                                                                                                                                                                                                                                                                                                                                                                                                                                                                     | Oven Interior Width  | 16.0" (41 cm)      |  |
| Broiler Location Below Oven                                                                                                                                                                                                                                                                                                                                                                                                                                                                                                                                                                                                                                                                                                                                                                                                                                                                                                                                                                                                                                                                                                                                                                                                                                                                                                                                                                                                                                                                                                                                                                                                                                                                                                                                                                                                                                                                                                         | Oven Interior Depth  | 19.0" (48 cm)      |  |
|                                                                                                                                                                                                                                                                                                                                                                                                                                                                                                                                                                                                                                                                                                                                                                                                                                                                                                                                                                                                                                                                                                                                                                                                                                                                                                                                                                                                                                                                                                                                                                                                                                                                                                                                                                                                                                                                                                                                     | Broiler Location     | Below Oven         |  |