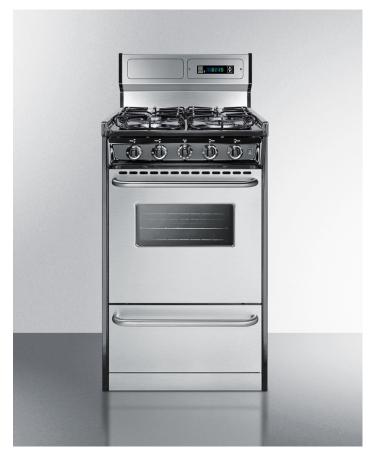

#### 44" x 20" x 24" (H x W x D)

20" wide gas range in stainless steel with sealed burners, high backguard, clock/timer, oven window, and electronic ignition; made in the USA

#### **Highlights:**

Made in the U.S.A.

Just 20 inches wide and 24 inches deep for the perfect fit in small kitchens

Stainless steel doors with towel bar handles bring a professional look to the kitchen

#### **Product Features:**

| Made in the USA                   | Designed and constructed domestically                                                                                             |  |
|-----------------------------------|-----------------------------------------------------------------------------------------------------------------------------------|--|
| Slim 20 inch width                | Apartment-sized width offers all the functionality you need in a smaller footprint                                                |  |
| 24 inch depth                     | Shallower fit is ideal for L-shaped and galley kitchens                                                                           |  |
| Four sealed 9100 BTU burners      | Easy cleanup on boil-overs and accidental spills                                                                                  |  |
| Stainless steel finish            | Doors and backguard are constructed from brushed stainless steel for modern luxury built to last                                  |  |
| Professional towel bar handles    | Curved handles in brushed stainless steel offer an easier grip in attractive style                                                |  |
| Designed for natural gas          | Set for use with natural gas connection. To convert for propane use, add Kit LP S2                                                |  |
| Electronic ignition               | Spark ignition system with a pre-installed 115V 3-prong cord                                                                      |  |
| Oven window and interior lighting | Door includes a window and exterior on/off rocker light switch, making it easier to monitor your cooking without opening the door |  |