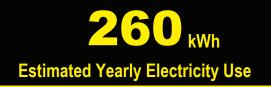

## Refrigerator-Freezer

- Automatic Defrost
- Without Freezer
- Without Thru-The-Door Ice Service

ER

U-Line Corporation Model 2218BEVA Capacity: 3.4 Cubic Feet

Compare ONLY to other labels with yellow numbers. Labels with yellow numbers are based on the same test procedures.

- Your cost will depend on your utility rates and use.
- Both cost ranges based on models of similar size capacity.
- Models with similar features have automatic defrost, side-mounted freezer, and no through-the-door ice.
- Estimated energy cost based on a national average electricity cost of 12 cents per kWh.