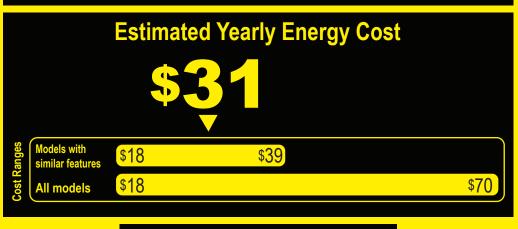

## Refrigerator-Freezer

- Automatic Defrost
- Without Freezer
- Without Thru-The-Door Ice Service

ER

U-Line Corporation Model 2218BEVA Capacity: 3.4 Cubic Feet

Compare ONLY to other labels with yellow numbers. Labels with yellow numbers are based on the same test procedures.

- Your cost will depend on your utility rates and use.
- Both cost ranges based on models of similar size capacity.
- Models with similar features have automatic defrost, side-mounted freezer, and no through-the-door ice.
- Estimated energy cost based on a national average electricity cost of 12 cents per kWh.