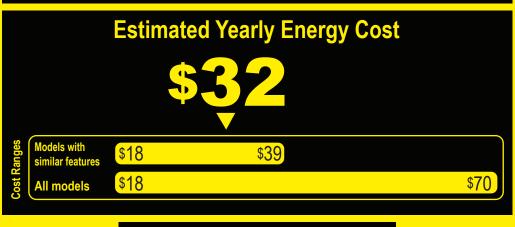

## Refrigerator-Freezer

- Automatic Defrost
- Without Freezer
- Without Thru-The-Door Ice Service

**IER** 

U-Line Corporation Model 2224BEVB Capacity: 4.7 Cubic Feet

Compare ONLY to other labels with yellow numbers. Labels with yellow numbers are based on the same test procedures.

- Your cost will depend on your utility rates and use.
- Both cost ranges based on models of similar size capacity.
- Models with similar features have automatic defrost, side-mounted freezer, and no through-the-door ice.
- Estimated energy cost based on a national average electricity cost of 12 cents per kWh.