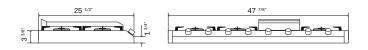

made of brass with nanotechnological non-stick treatment

## Consumptions (BTU)

| • | Dual burner                      |                            |
|---|----------------------------------|----------------------------|
|   | Ø 4 3/4"                         | 2 x 22000 - 900            |
| • | Fry Top plate                    |                            |
|   | Ø 3 1/2" + Ø 2 3/                | 8"                         |
|   |                                  | 10500 - 2000 + 7000 - 1400 |
| • | Large burner                     |                            |
|   | Ø 3 1/2"                         | 4 x 10500 - 2000           |
| • | <ul> <li>Small burner</li> </ul> |                            |
|   | Ø 2 3/8"                         | 2 x 7000 - 1400            |



## Dimensions