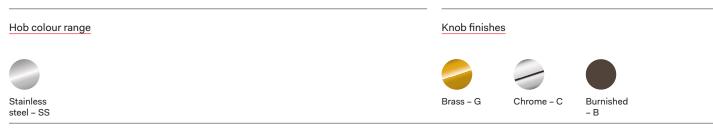

lve
- Burner ring made of brass with nanotechnological non-stick treatment

## Consumptions (BTU)

| • | Dual burner                      |                            |
|---|----------------------------------|----------------------------|
|   | Ø 4 3/4"                         | 2 x 22000 - 900            |
| • | Fry Top plate                    |                            |
|   | Ø 3 1/2" + Ø 2 3/                | 8"                         |
|   |                                  | 10500 - 2000 + 7000 - 1400 |
| • | Large burner                     |                            |
|   | Ø 3 1/2"                         | 4 x 10500 - 2000           |
| • | <ul> <li>Small burner</li> </ul> |                            |
|   | Ø 2 3/8"                         | 2 x 7000 - 1400            |



## Dimensions