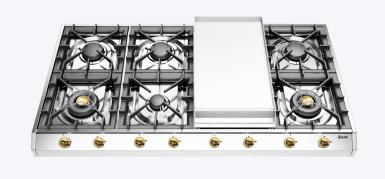

## UHCP1265FN

Gas hobs in stainless steel free standing

## General features

- Sturdy cast iron pan supports
- Integrated electric ignition
- Continuously adjustable flame
- Safety valve
- Burner ring made of brass with nanotechnological non-stick treatment

## Consumptions (BTU)

| • | Dual burner                      |                            |
|---|----------------------------------|----------------------------|
|   | Ø 4 3/4"                         | 2 x 22000 - 900            |
| • | Fry Top plate                    |                            |
|   | Ø 3 1/2" + Ø 2 3/                | 8"                         |
|   |                                  | 10500 - 2000 + 7000 - 1400 |
| • | Large burner                     |                            |
|   | Ø 3 1/2"                         | 4 x 10500 - 2000           |
| • | <ul> <li>Small burner</li> </ul> |                            |
|   | Ø 2 3/8"                         | 2 x 7000 - 1400            |