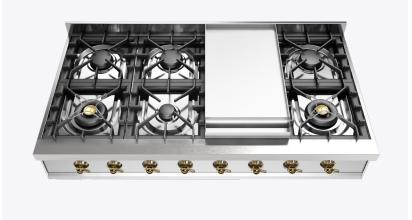

Gas hobs in stainless steel free standing

## General features

- Sturdy cast iron pan supports
- Integrated electric ignition
- Continuously adjustable flame
- Safety valve
- Burner ring made of brass with nanotechnological non-stick treatment

## Consumptions (BTU)

| • | Dual burner                      |                            |
|---|----------------------------------|----------------------------|
|   | Ø 4 3/4"                         | 2 x 22000 - 900            |
| • | Fry Top plate                    |                            |
|   | Ø31/2"+Ø23/                      | /8"                        |
|   |                                  | 10500 - 2000 + 7000 - 1400 |
| • | Large burner                     |                            |
|   | Ø 3 1/2"                         | 4 x 10500 - 2000           |
| • | <ul> <li>Small burner</li> </ul> |                            |
|   | Ø 2 3/8"                         | 2 x 7000 - 1400            |