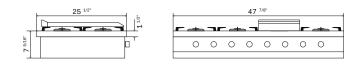

made of brass with nanotechnological non-stick treatment

## Consumptions (BTU)

| • | Dual burner                      |                            |
|---|----------------------------------|----------------------------|
|   | Ø 4 3/4"                         | 2 x 22000 - 900            |
| • | Fry Top plate                    |                            |
|   | Ø31/2"+Ø23/                      | /8"                        |
|   |                                  | 10500 - 2000 + 7000 - 1400 |
| • | Large burner                     |                            |
|   | Ø 3 1/2"                         | 4 x 10500 - 2000           |
| • | <ul> <li>Small burner</li> </ul> |                            |
|   | Ø 2 3/8"                         | 2 x 7000 - 1400            |



## Dimensions



## (i) ILVE