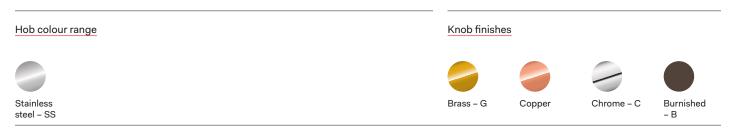

lve
- Burner ring made of brass with nanotechnological non-stick treatment

## Consumptions (BTU)

| • | Dual burner                      |                            |
|---|----------------------------------|----------------------------|
|   | Ø 4 3/4"                         | 2 x 22000 - 900            |
| • | Fry Top plate                    |                            |
|   | Ø31/2"+Ø23/                      | /8"                        |
|   |                                  | 10500 - 2000 + 7000 - 1400 |
| • | Large burner                     |                            |
|   | Ø 3 1/2"                         | 4 x 10500 - 2000           |
| • | <ul> <li>Small burner</li> </ul> |                            |
|   | Ø 2 3/8"                         | 2 x 7000 - 1400            |



## Dimensions



## (i) ILVE