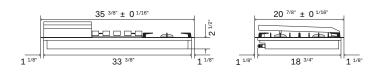

------|
| Ø 4 3/4"                          | 18000 - 900                |
| <ul> <li>Fry Top plate</li> </ul> |                            |
| Ø 3 1/2" + Ø 2 3/8"               |                            |
|                                   | 10500 - 2000 + 7000 - 1400 |
| <ul> <li>Large burner</li> </ul>  |                            |
| Ø 3 1/2"                          | 10500 - 2000               |
| Small burner                      |                            |
| Ø 2 3/8"                          | 7000 - 1400                |
|                                   |                            |

| Hob colour range        | Knob finishes |
|-------------------------|---------------|
| Stainless<br>steel – SS | Satin         |

## Dimensions

Built-in hole size: 33 7/8" x 19 5/16"