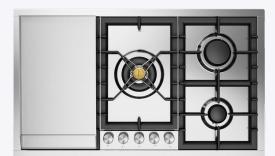

## UHCPT95F

Gas hobs in stainless steel flat frame

## General features

- Sturdy cast iron pan supports
- Integrated electric ignition
- Continuously adjustable flame
- Safety valve
- Burner ring made of brass with nanotechnological non-stick treatment

## Consumptions (BTU)

| <ul> <li>Dual burner</li> </ul>   |                            |
|-----------------------------------|----------------------------|
| Ø 4 3/4"                          | 18000 - 900                |
| <ul> <li>Fry Top plate</li> </ul> |                            |
| Ø 3 1/2" + Ø 2 3/8"               |                            |
|                                   | 10500 - 2000 + 7000 - 1400 |
| <ul> <li>Large burner</li> </ul>  |                            |
| Ø 3 1/2"                          | 10500 - 2000               |
| Small burner                      |                            |
| Ø 2 3/8"                          | 7000 - 1400                |
|                                   |                            |