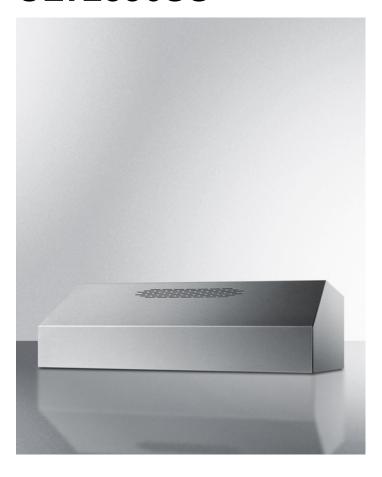

# **ULT2836SS**

9" x 36" x 17.88" (H x W x D)

36 inch wide 390CFM convertible range hood in stainless steel finish

### **Highlights:**

Elegant and easy-to-clean finish in 22 gauge stainless steel

Variable speed 390 CFM motor

Washable aluminum filter for reduced kitchen odors

#### **Product Features:**

| Convertible range hood | Use for ducted or ductless installation                                        |  |
|------------------------|--------------------------------------------------------------------------------|--|
| 36 inch width          | Designed to match 36 inch ranges; also available in 24, 30, and 30 inch widths |  |
| Stainless steel finish | Durable build for professional look and easy cleanup                           |  |
| Aluminum filter        | Washable piece provides thorough filtering to reduce odors                     |  |
| Dual light             | Two dimmable 50 watt halogen lights included                                   |  |
| Variable speed         | More options for ventilation                                                   |  |
| Made in the U.S.A.     | Solidly constructed for years of use                                           |  |