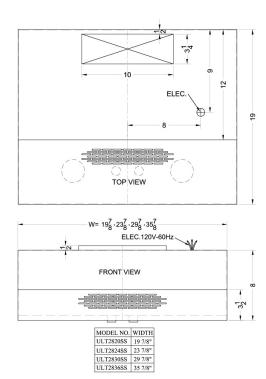

### **ULT2836SS Specifications:**

| Overview                      |                              |  |
|-------------------------------|------------------------------|--|
| Nominal Width                 | 36.0" (91 cm)                |  |
| Nominal Depth                 | 18.0" (46 cm)                |  |
| Nominal Height                | 9.0" (23 cm)                 |  |
| Height of Cabinet             | 9.0" (23 cm)                 |  |
| Width                         | 36.0" (91 cm)                |  |
| Depth                         | 17.88" (45 cm)               |  |
| Cabinet                       | Stainless Steel              |  |
| US Electrical Safety          | UL                           |  |
| Canadian Electrical<br>Safety | ULC                          |  |
| Weight                        | 20.0 lbs. (9 kg)             |  |
| Parts & Labor<br>Warranty     | 1 Year                       |  |
| UPC                           | 761101008707                 |  |
| Range Hood                    |                              |  |
| Installation                  | Under Cabinet                |  |
| Venting                       | Convertible                  |  |
| Controls                      | Dial                         |  |
| Light                         | Yes                          |  |
| Number of Lights              | 2                            |  |
| Light Type                    | Halogen                      |  |
| Maximum Air<br>Movement       | 390.0 CFM                    |  |
| Duct Shape                    | 4.75" x 6.13"<br>Rectangular |  |