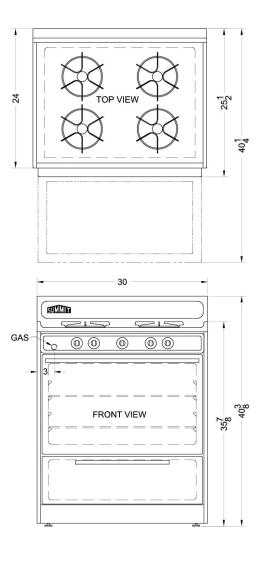

#### 40" x 30" x 24" (H x W x D)

30" wide open burner gas range in white with battery start ignition; made in the USA

### WNM210P Specifications:

| Nominal Height                                               | 40.0" (102 cm)                           |
|--------------------------------------------------------------|------------------------------------------|
| Height of Cabinet                                            | 40.0" (102 cm)                           |
| Nominal Width                                                | 30.0" (76 cm)                            |
| Width                                                        | 30.0" (76 cm)                            |
| Nominal Depth                                                | 24.0" (61 cm)                            |
| Depth                                                        | 24.0" (61 cm)                            |
| Door                                                         | White                                    |
| Cabinet                                                      | White                                    |
| Weight                                                       | 165.0 lbs. (75 kg)                       |
| Parts & Labor<br>Warranty                                    | 1 Year                                   |
| UPC                                                          | 761101028330                             |
| Gas Range                                                    |                                          |
| Ignition                                                     | Battery Start                            |
| LP Convertible                                               | With Kit LP<br>Accessory                 |
| Oven Capacity                                                | 3.7 cu.ft                                |
| Cooktop Surface                                              | Porcelain                                |
| Burner Type                                                  | Open                                     |
| Number of Burners                                            | 4                                        |
| Burner #1 BTU                                                | 9000.0                                   |
| Burner #2 BTU                                                | 9000.0                                   |
| Burner #3 BTU                                                | 9000.0                                   |
| Burner #4 BTU                                                | 9000.0                                   |
| Burner Controls                                              | Dial                                     |
|                                                              | Dial                                     |
| Oven Controls                                                | Diai                                     |
| Oven Controls<br>Cleaning Type                               | Manual                                   |
|                                                              |                                          |
| Cleaning Type                                                | Manual                                   |
| Cleaning Type<br>Oven Interior Height                        | Manual<br>14.0" (36 cm)                  |
| Cleaning Type<br>Oven Interior Height<br>Oven Interior Width | Manual<br>14.0" (36 cm)<br>19.0" (48 cm) |