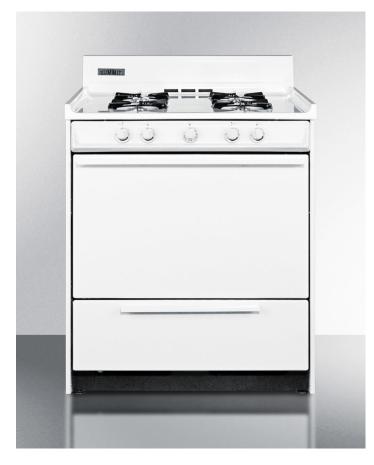

#### 40" x 30" x 24" (H x W x D)

30" wide open burner gas range in white with battery start ignition; made in the USA

#### **Highlights:**

30" wide gas range made in the USA

Battery start ignition is ideal for locations without standard power access

Porcelain construction on range top and oven for true durability

### **Product Features:**

| Made in the USA        | Designed and constructed domestically                                                                                                                                 |  |
|------------------------|-----------------------------------------------------------------------------------------------------------------------------------------------------------------------|--|
| 30 inch wide range     | Standard size ideal for most kitchens                                                                                                                                 |  |
| 24 inch depth          | Shallower fit is ideal for L-shaped and galley kitchens                                                                                                               |  |
| Battery start ignition | Uses a 9V battery to ignite the oven and burners, providing a convenient off-grid solution to kitchens previously using pilot lights when no electricity is available |  |
| Natural gas design     | Set for use with natural gas connection. To convert for propane use, add Kit LPP                                                                                      |  |
| 4 open burners         | 9000 BTU burners with built-in enamel grates to meet most cooking needs                                                                                               |  |
| Broiler compartment    | Lower drop-down compartment for separate broiling with even heat distribution                                                                                         |  |
| Recessed oven door     | Smart design limits the depth and protects adjacent cabinets                                                                                                          |  |
| Upfront controls       | Push-to-turn knobs offer easier, safer access, preventing users from reaching over hot burners to adjust                                                              |  |