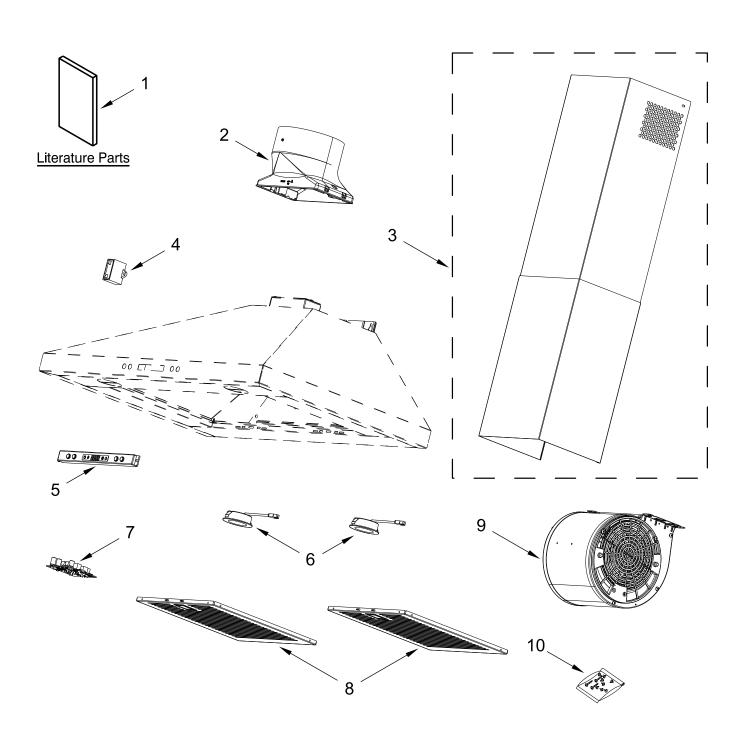

## **HOOD PARTS**

## **HOOD PARTS**

| Illus.<br><u>No.</u> | Part No.               | <u>Description</u>                                         | Illus.<br><u>No.</u> | Part No.                            | <u>Description</u>                           | Illus.<br>No. | Part No.               | <u>Description</u>                      |
|----------------------|------------------------|------------------------------------------------------------|----------------------|-------------------------------------|----------------------------------------------|---------------|------------------------|-----------------------------------------|
| 1                    | W11549256              | Literature Parts Owner's Manual                            | 4<br>5               | W11328673<br>W11630610              | Capacitor Control, Electronic                | 9<br>10       | W11351634<br>W11630611 | Motor, Blower<br>Hardware, Installation |
| 2                    | W10592040<br>W11630762 | • /                                                        | 6<br>7<br>8          | W11488580<br>W11612969<br>W11630609 | Light, LED<br>Board, Power<br>Filter, Grease |               |                        |                                         |
|                      | W11239984              | Chimney, Upper and<br>Lower<br>(Black Stainless<br>Models) |                      |                                     |                                              |               |                        |                                         |